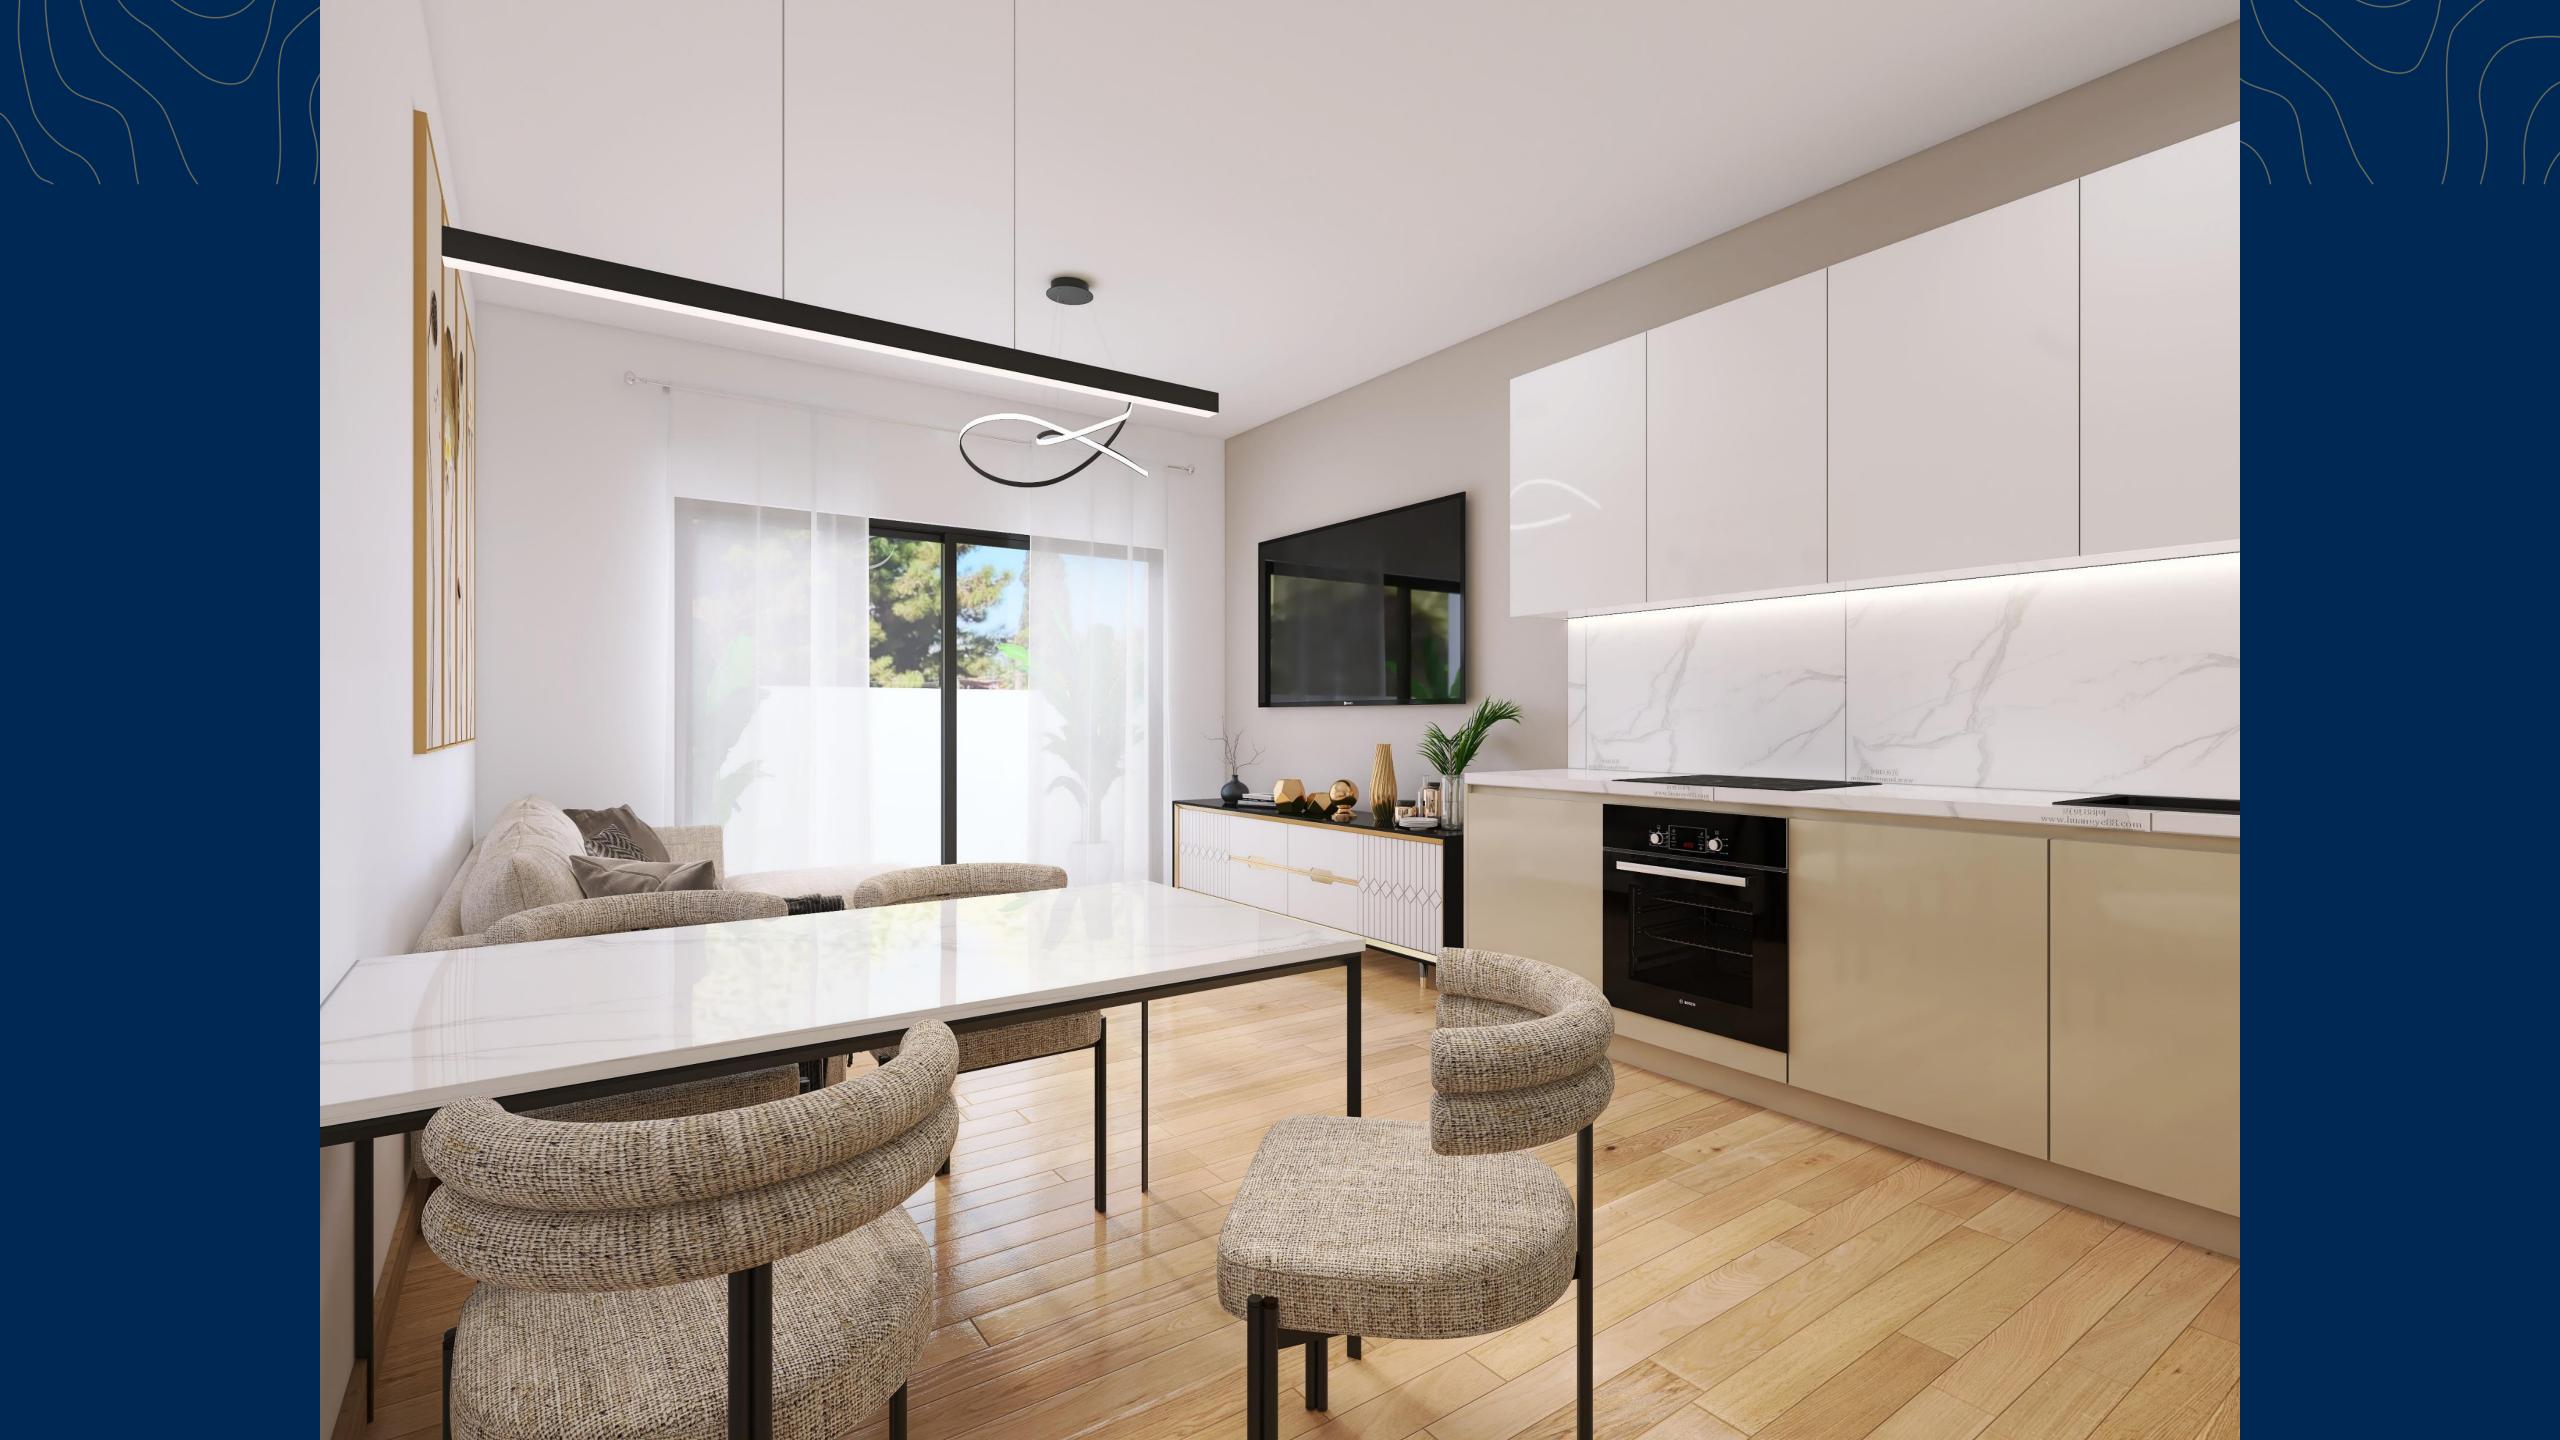

#### APARTMENT'S INTERIOR

K1,1.2-2.2-3.2-4.2-5.2-6.2-7.2-8.2-9.2-A,b,c

## APARTMENT'S INTERIOR

1.3-2.3-3.3-4.3-5.3-6.3-7.3-8.3-9.3-A,b,c

### APARTMENT'S INTERIOR

2.1-3.1-4.1-5.1-6.1-7.1-8.1-9.1-A,b,c