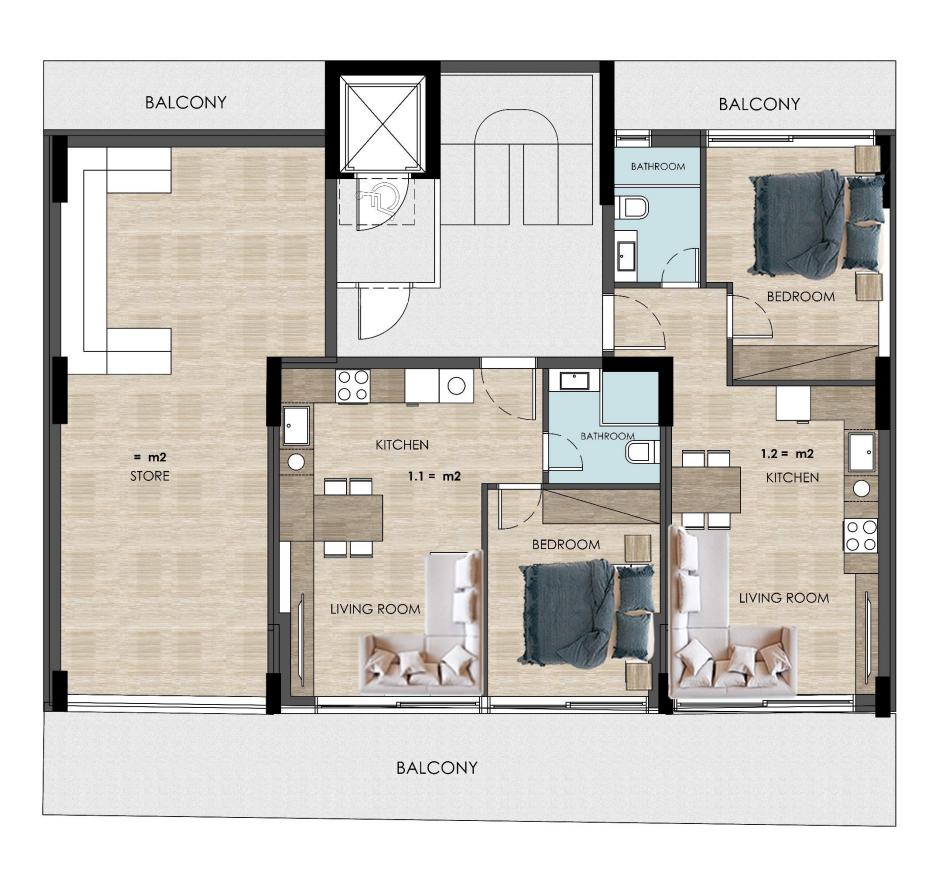

| NO      | N/A     |  |
|             | 9.2 SEA VIEW  | 9     | 46.6          | 12        | 1        | 1         | NO      | N/A     |  |
|             | 9.3 SEA VIEW  | 9     | 43.20         | 12        | 1        | 1         | NO      | N/A     |  |
|             | 10.1 SEA VIEW | 10    | 44.7          | 22        | 1        | 1         | NO      | N/A     |  |
|             | 10.2 SEA VIEW | 10    | 44.7          | 22        | 1        | 1         | NO      | N/A     |  |
|             | 10.3 SEA VIEW | 10    | 23.6          | 15        | 1        | 1         | NO      | N/A     |  |
|             | 11.1 SEA VIEW | 11    | 24            | 18        | 1        | 1         | NO      | N/A     |  |

#### 0 LEVEL FLOORPLAN



FILWNOS str.
0 st LEVEL

# 1<sup>ST</sup> LEVEL FLOORPLAN



FILWNOS str.
1 st LEVEL

### 2nd – 9th LEVEL FLOORPLAN





FILWNOS str. 2,3,4,5,6,7,8,9 st LEVEL

## 10th LEVEL FLOORPLAN



FILWNOS str. 10 st LEVEL

### 11th LEVEL FLOORPLAN







FILWNOS str. 11 st LEVEL

#### APARTMENT'S INTERIOR

K1,1.2-2.2-3.2-4.2-5.2-6.2-7.2-8.2-9.2-A,b,c







## APARTMENT'S INTERIOR

1.3-2.3-3.3-4.3-5.3-6.3-7.3-8.3-9.3-A,b,c







### APARTMENT'S INTERIOR

2.1-3.1-4.1-5.1-6.1-7.1-8.1-9.1-A,b,c









# THANK YOU