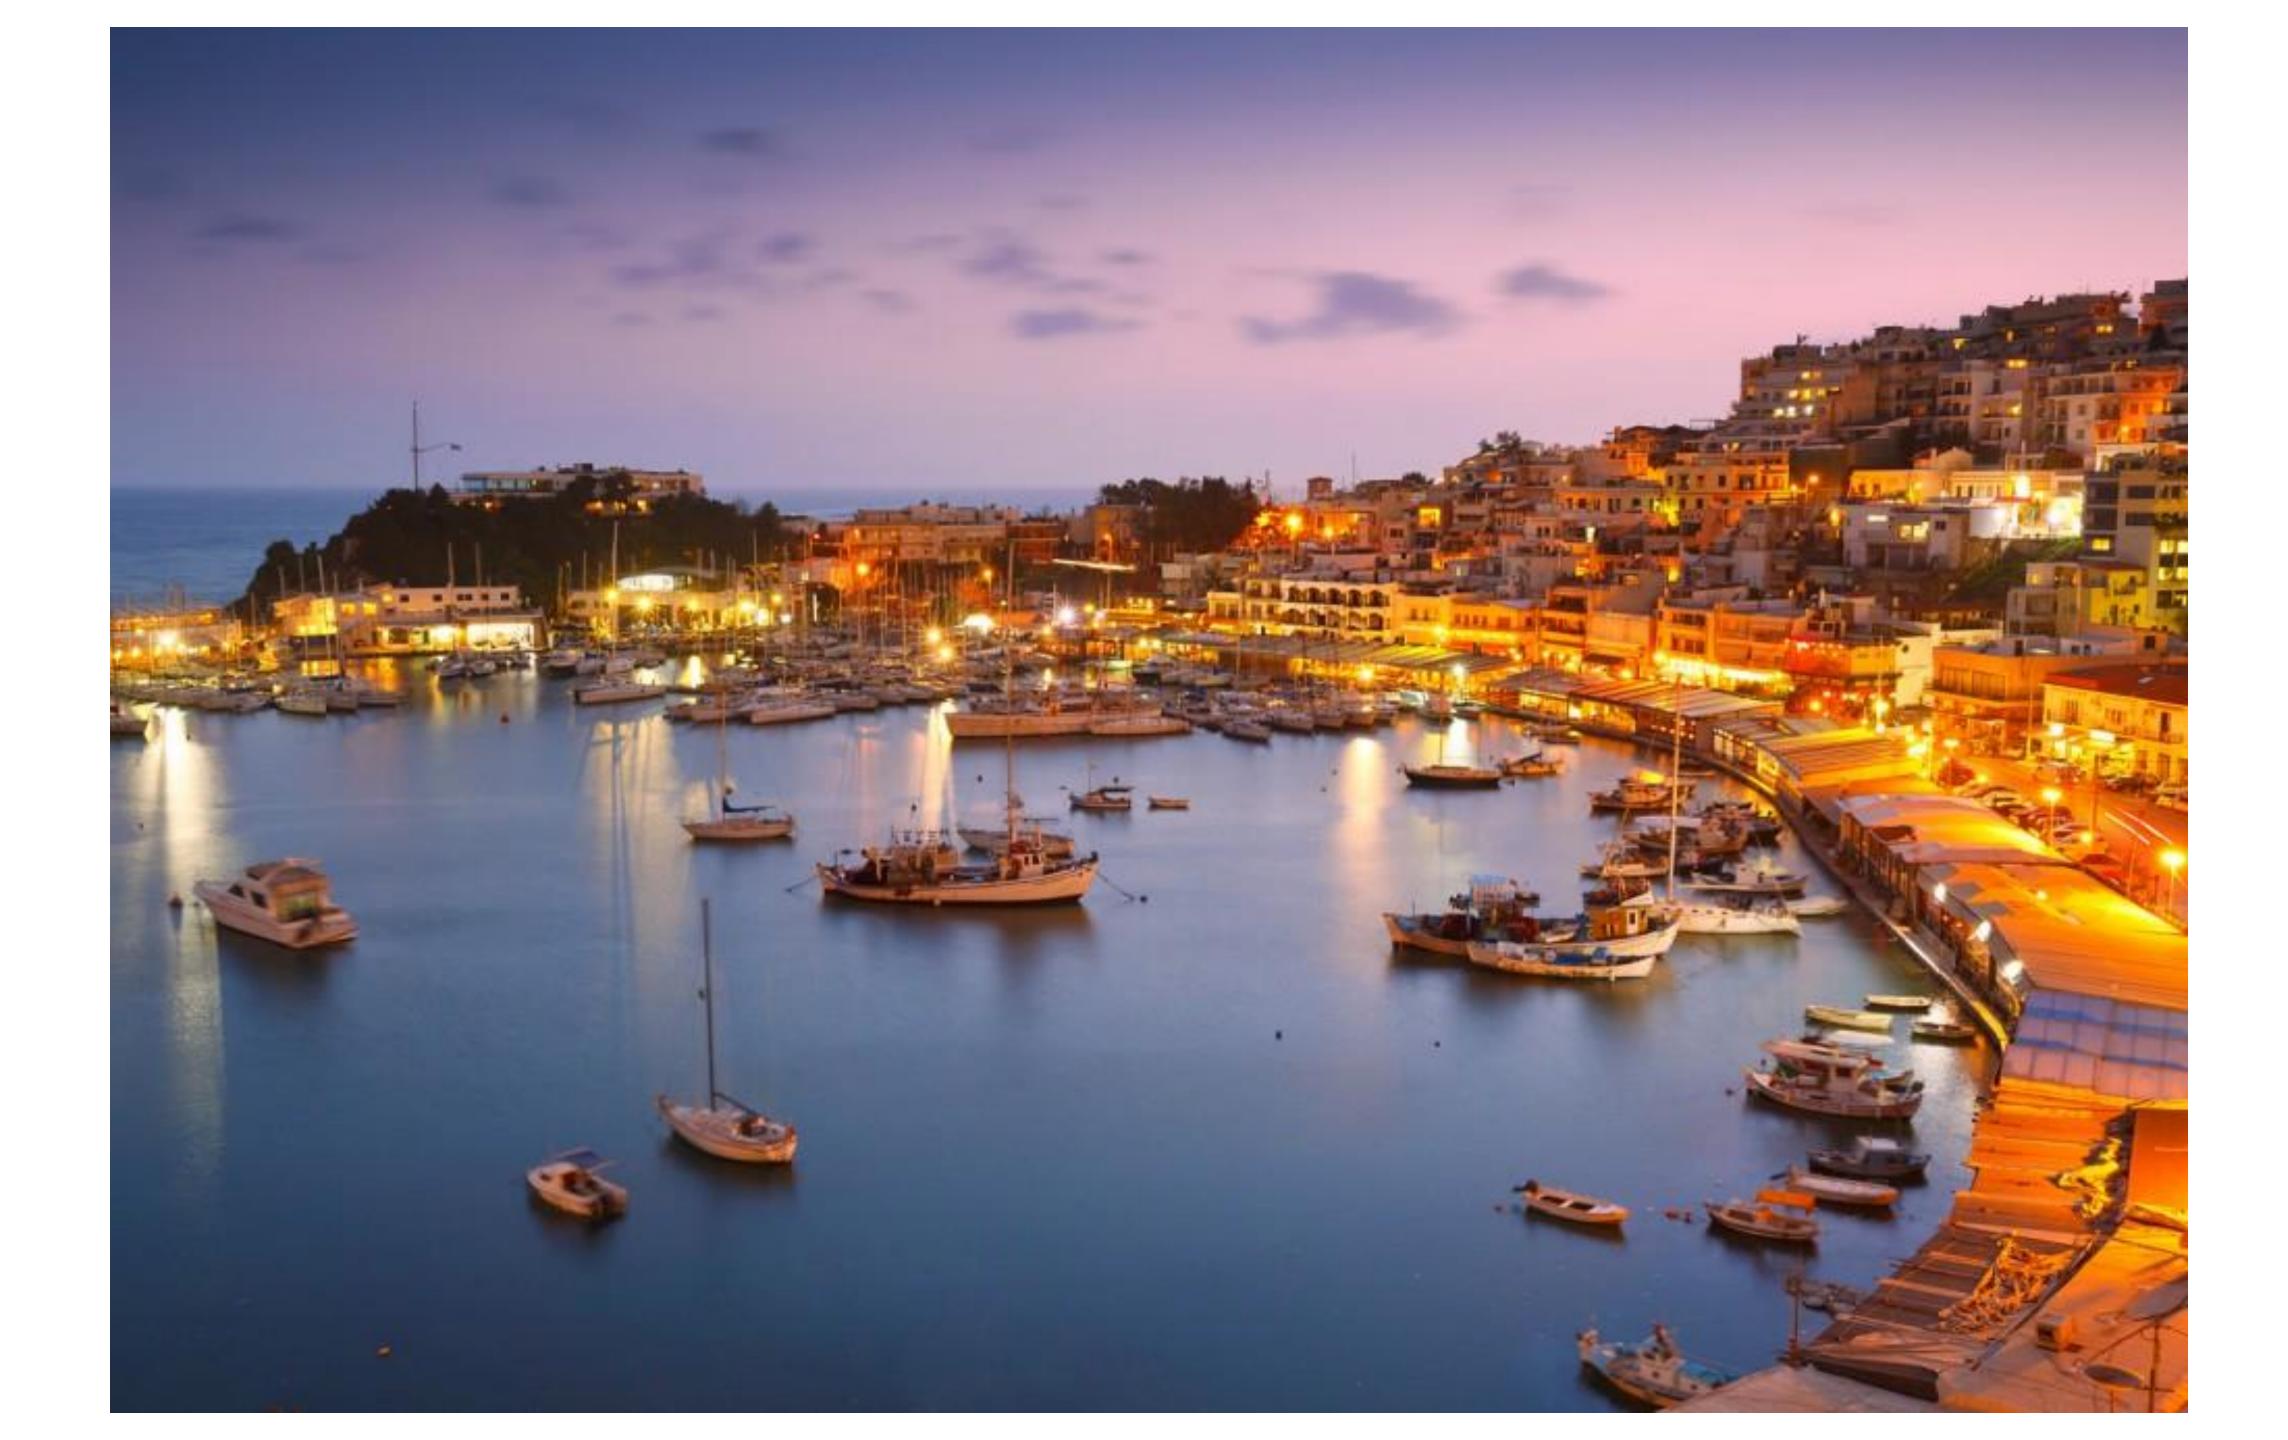

A coastal walk from the metro station will take you along the harbour, past the lion statue at its entrance and the Naval Academy further down and onwards to Peiraiki and Zea Marina, finishing off at the picturesque Mikrolimano.