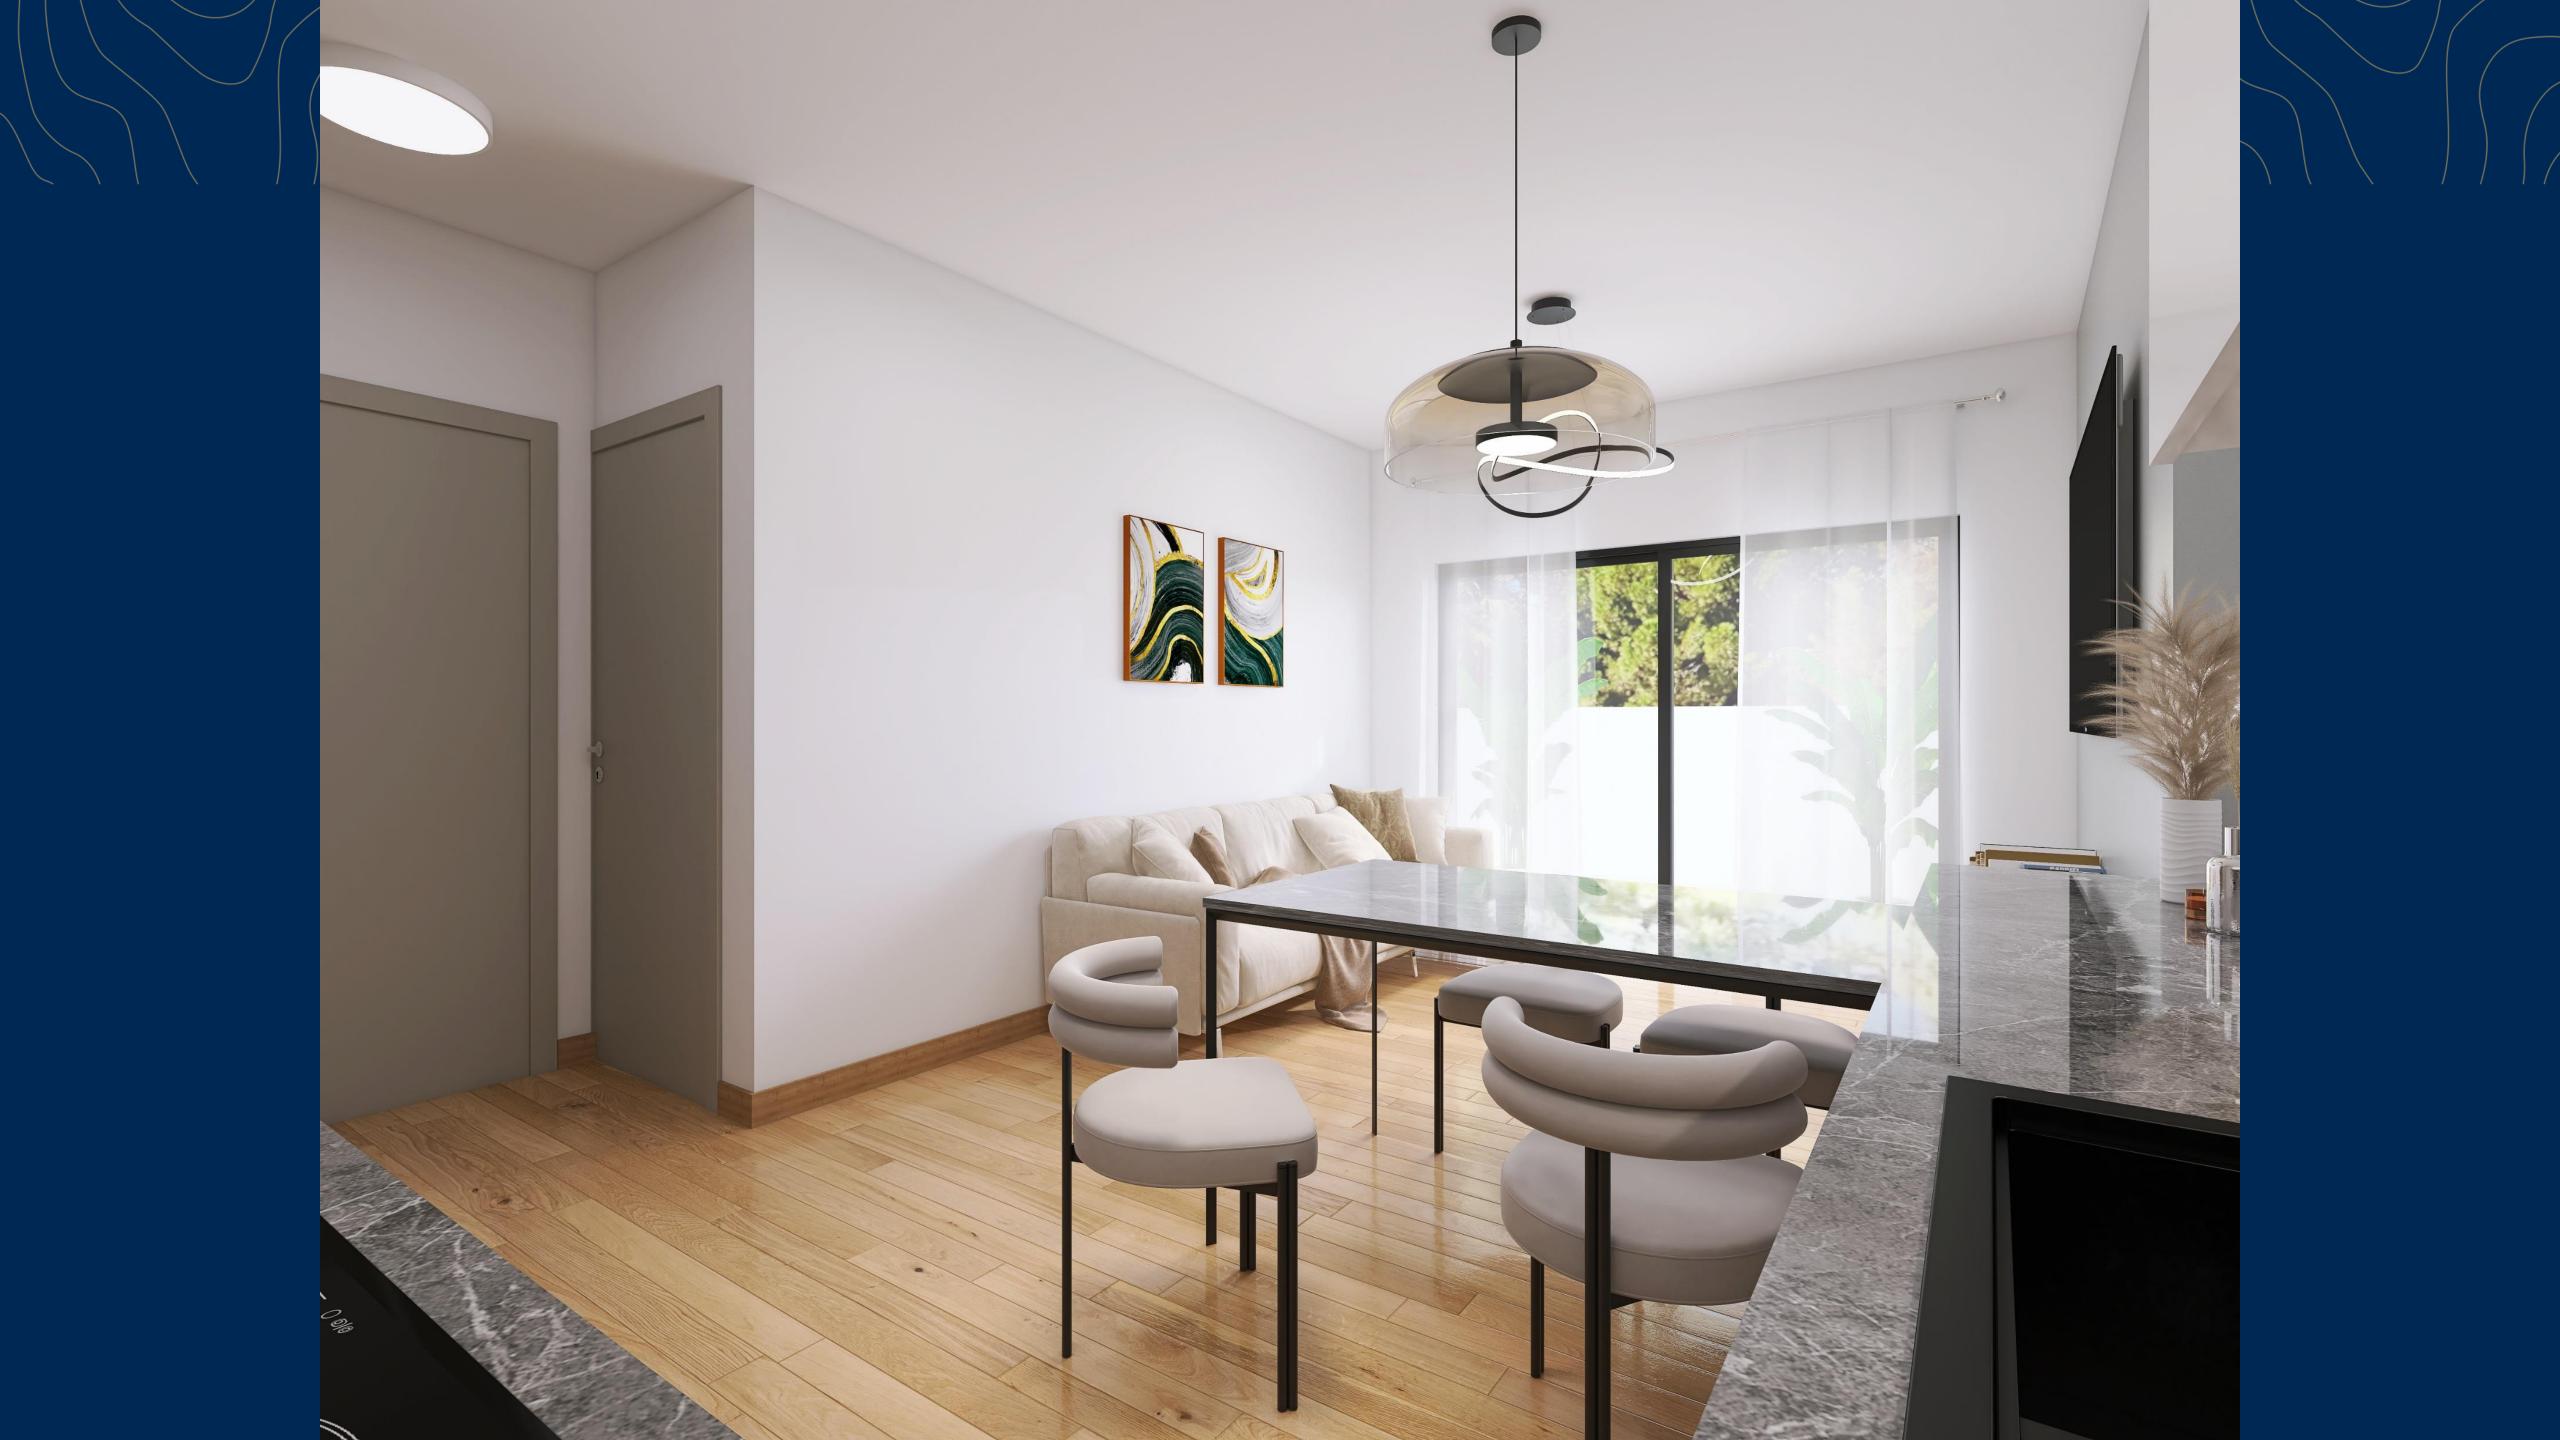

#### APARTMENT'S INTERIOR

K1,1.2-2.2-3.2-4.2-5.2-6.2-7.2-8.2-9.2-A,b,c

## APARTMENT'S INTERIOR

1.3-2.3-3.3-4.3-5.3-6.3-7.3-8.3-9.3-A,b,c

### APARTMENT'S INTERIOR

2.1-3.1-4.1-5.1-6.1-7.1-8.1-9.1-A,b,c