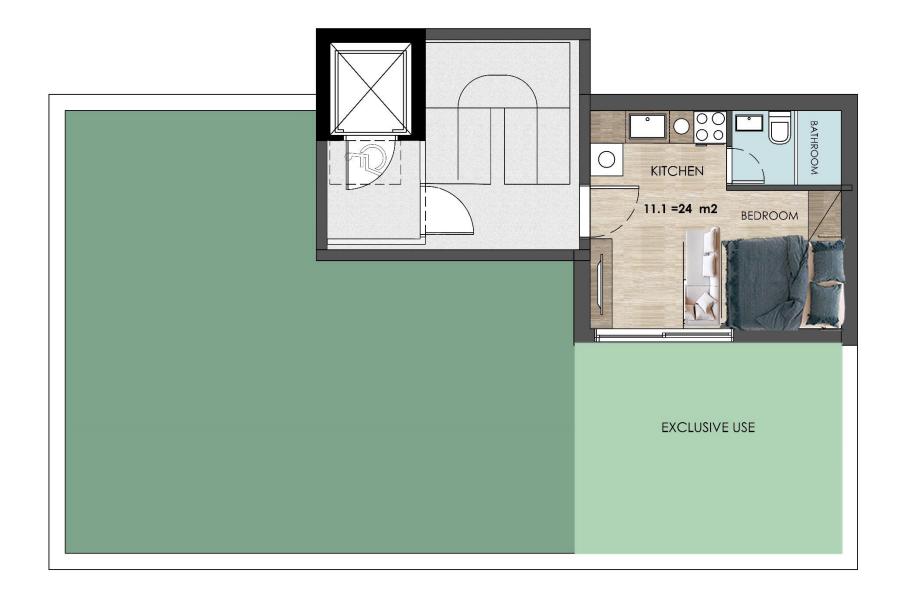

#### APARTMENT'S INTERIOR

K1,1.2-2.2-3.2-4.2-5.2-6.2-7.2-8.2-9.2-A,b,c

## APARTMENT'S INTERIOR

1.3-2.3-3.3-4.3-5.3-6.3-7.3-8.3-9.3-A,b,c

### APARTMENT'S INTERIOR

2.1-3.1-4.1-5.1-6.1-7.1-8.1-9.1-A,b,c