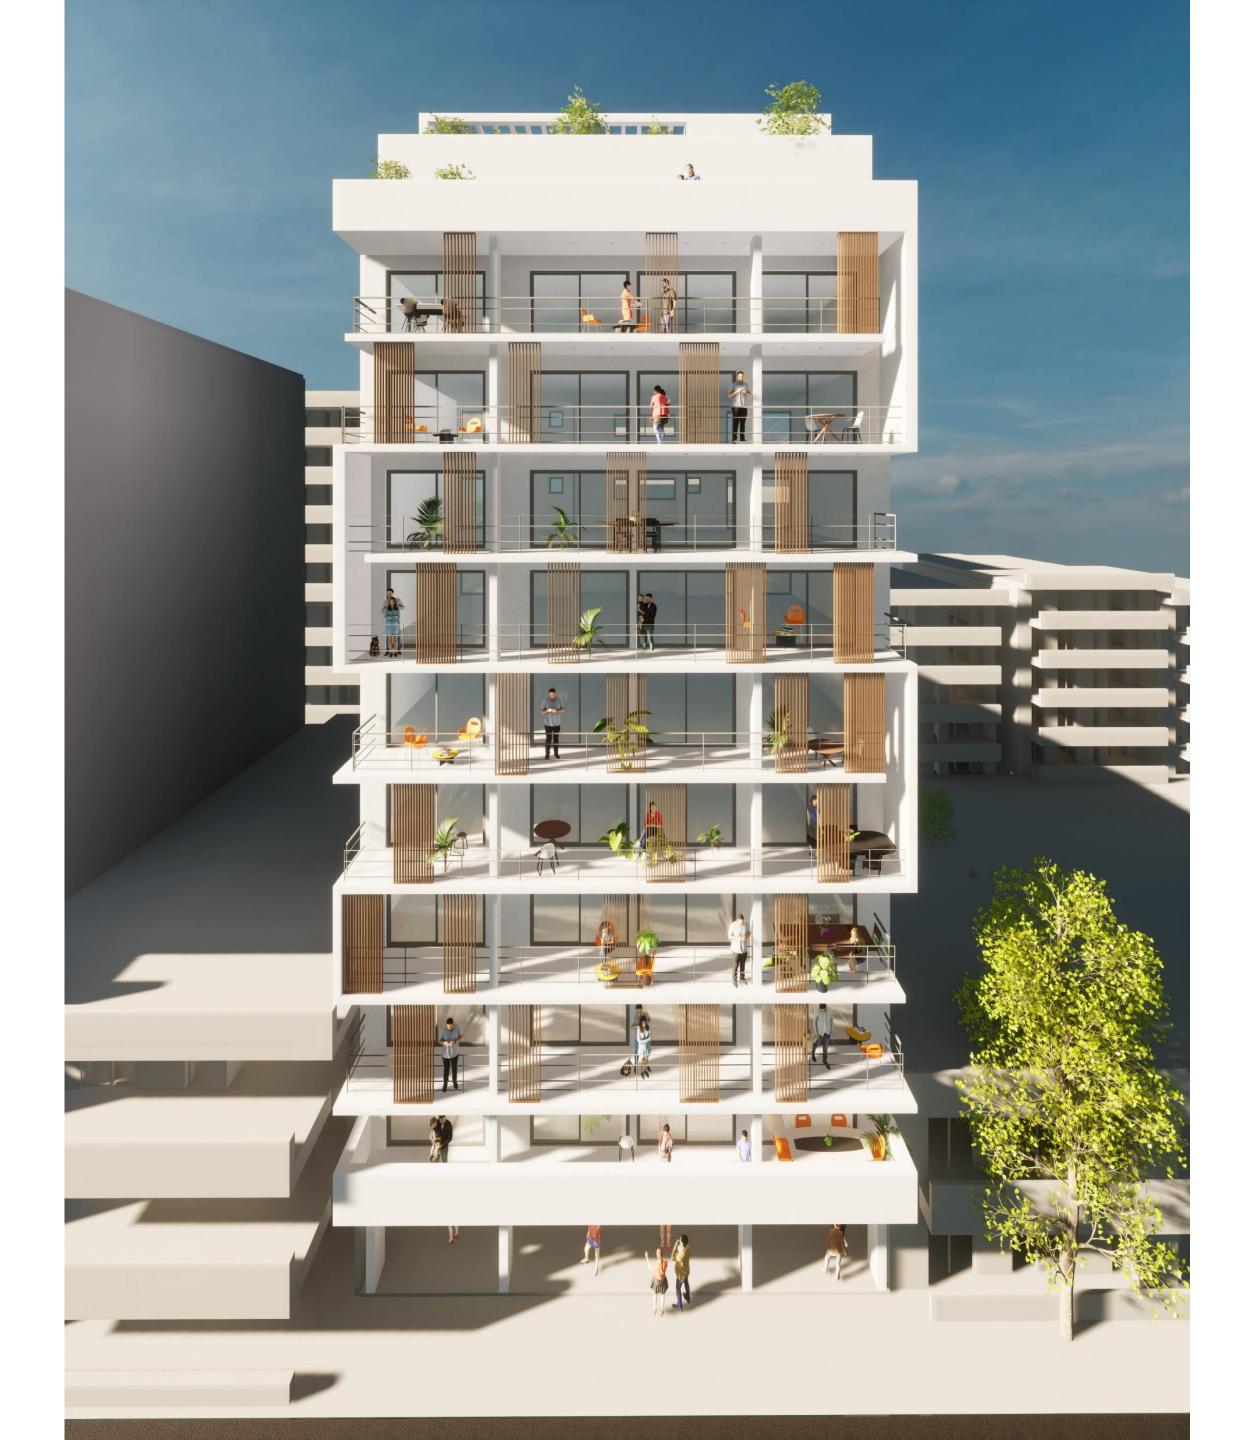

#### **Project Description**

The project is located in Piraeus in a quiet and sparsely populated area.

Piraeus is the largest Mediterranean port in terms of passenger traffic and commercial activity, and most of Athens' visitors simply consider it a transit point to the <u>Aegean islands</u>.

The famous factory of "Lipasmata Drapetsonas" – has been turned into a park. This park overlooks the sea and the entrance of the port where you can watch the big ships entering the port.

The building extends into six levels offering five (one) bedroom apartments and one (one) bedroom maisonette.