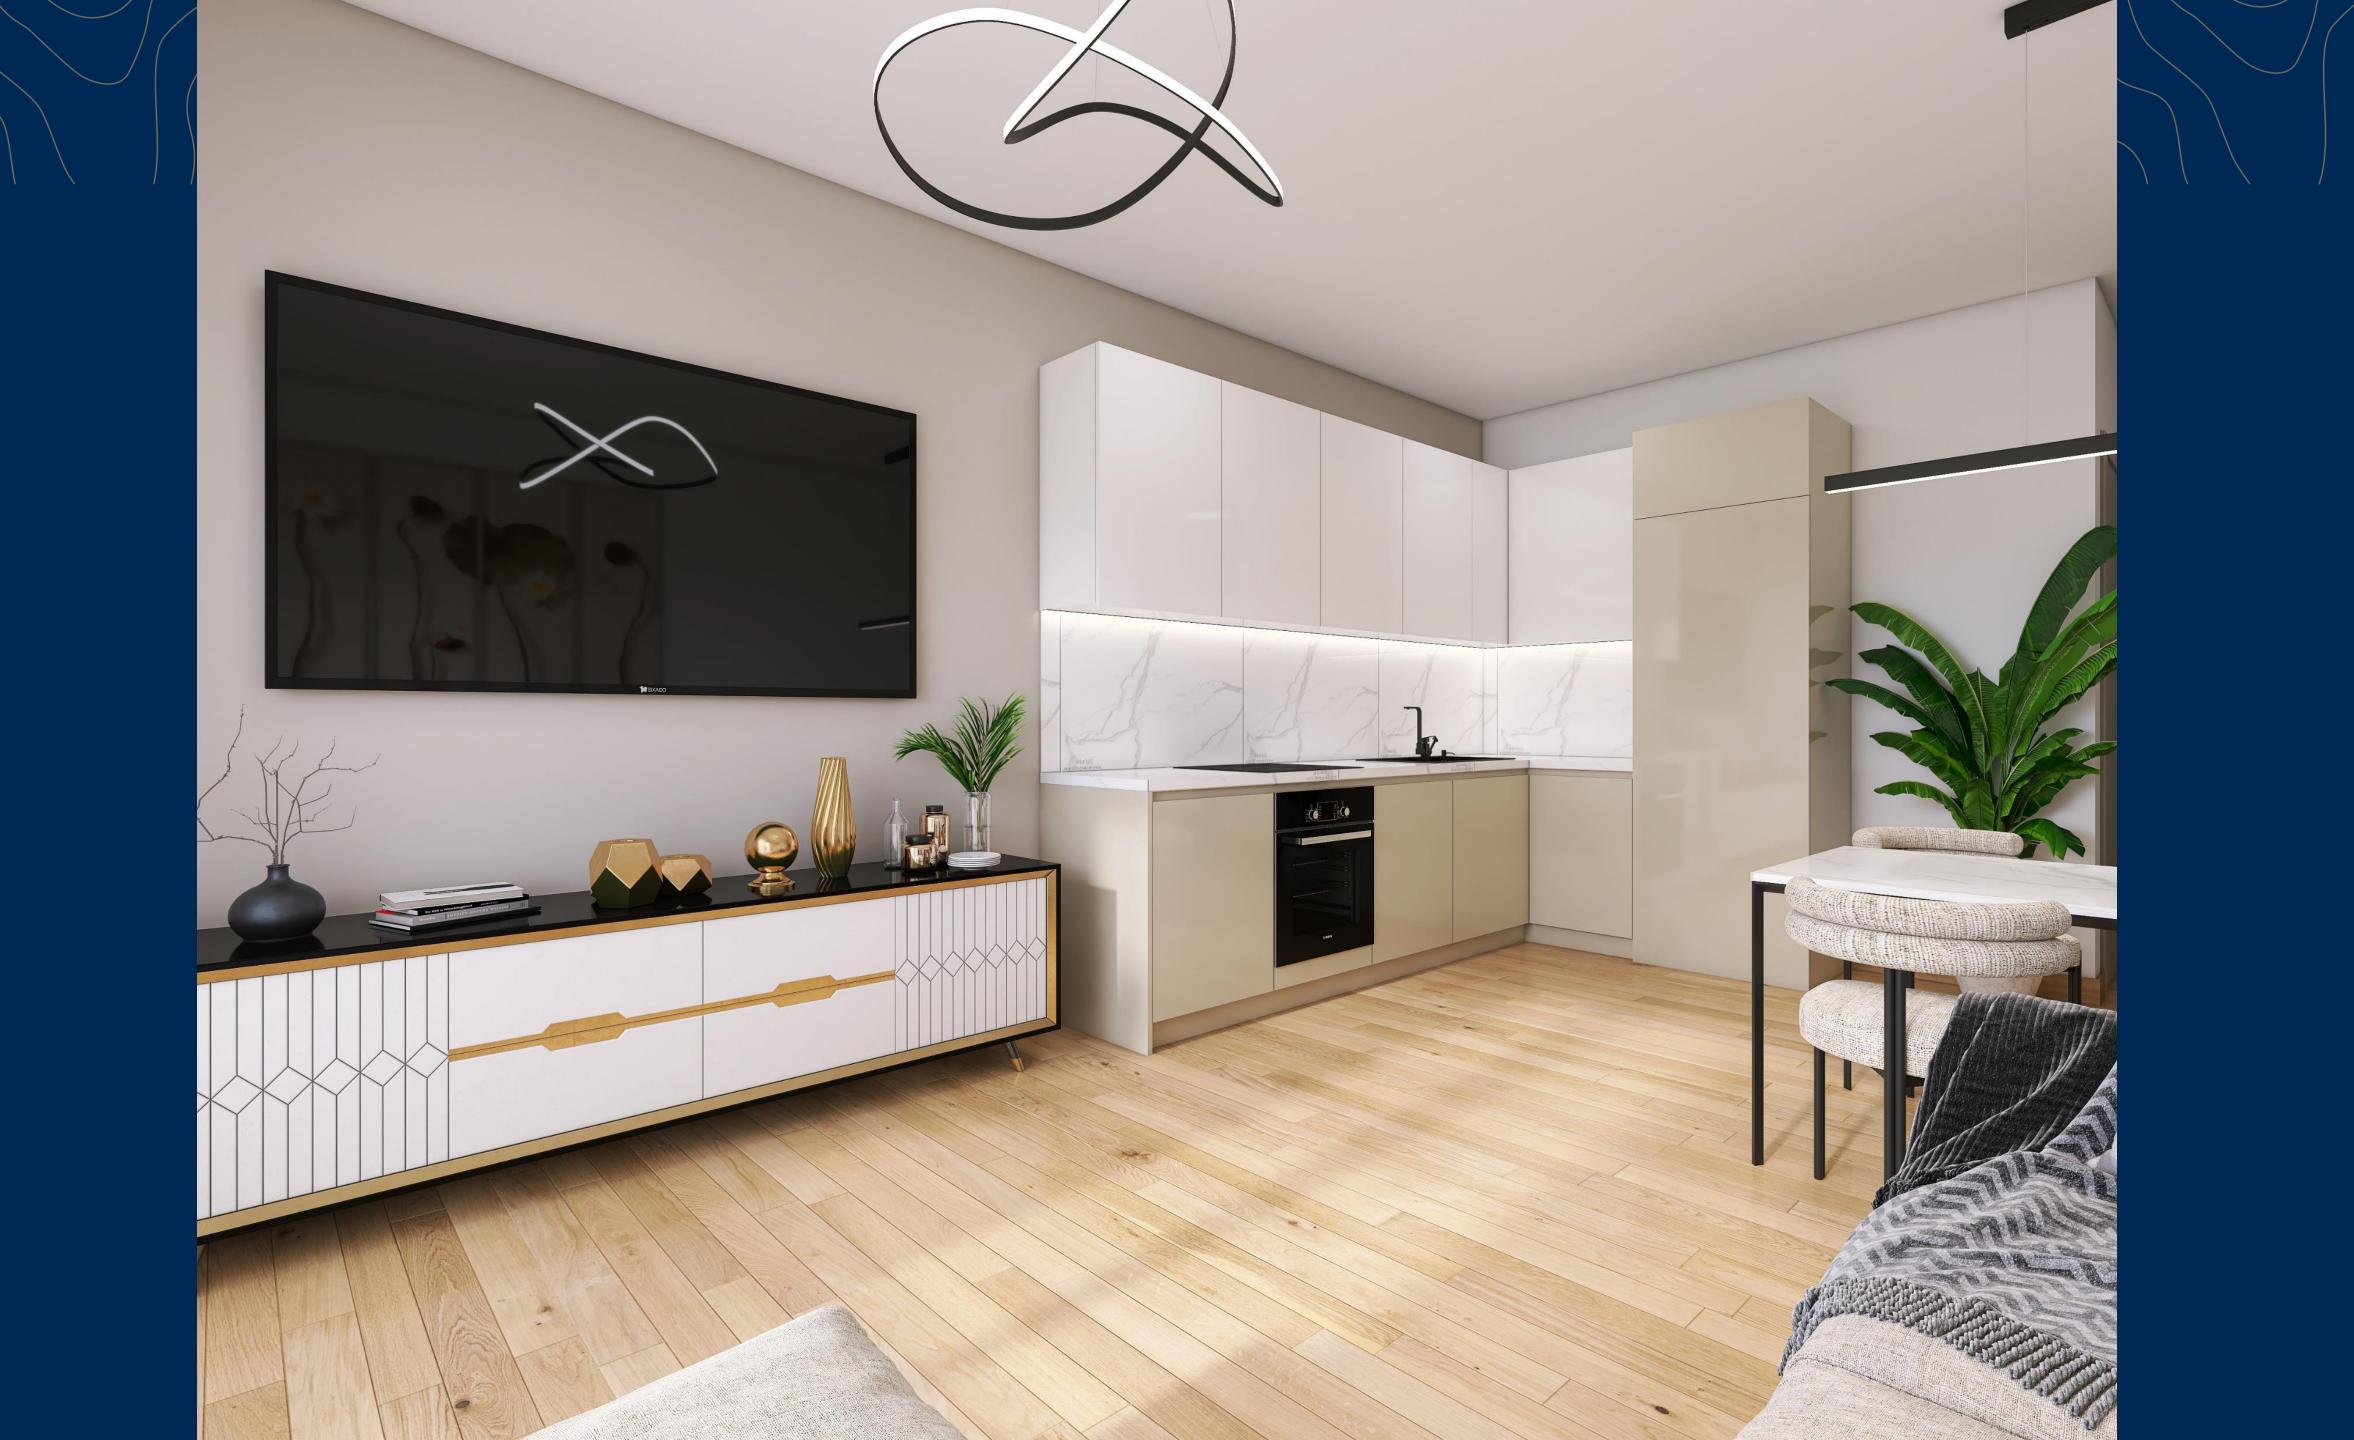

#### APARTMENT'S INTERIOR

K1,1.2-2.2-3.2-4.2-5.2-6.2-7.2-8.2-9.2-A,b,c

## APARTMENT'S INTERIOR

1.3-2.3-3.3-4.3-5.3-6.3-7.3-8.3-9.3-A,b,c

### APARTMENT'S INTERIOR

2.1-3.1-4.1-5.1-6.1-7.1-8.1-9.1-A,b,c