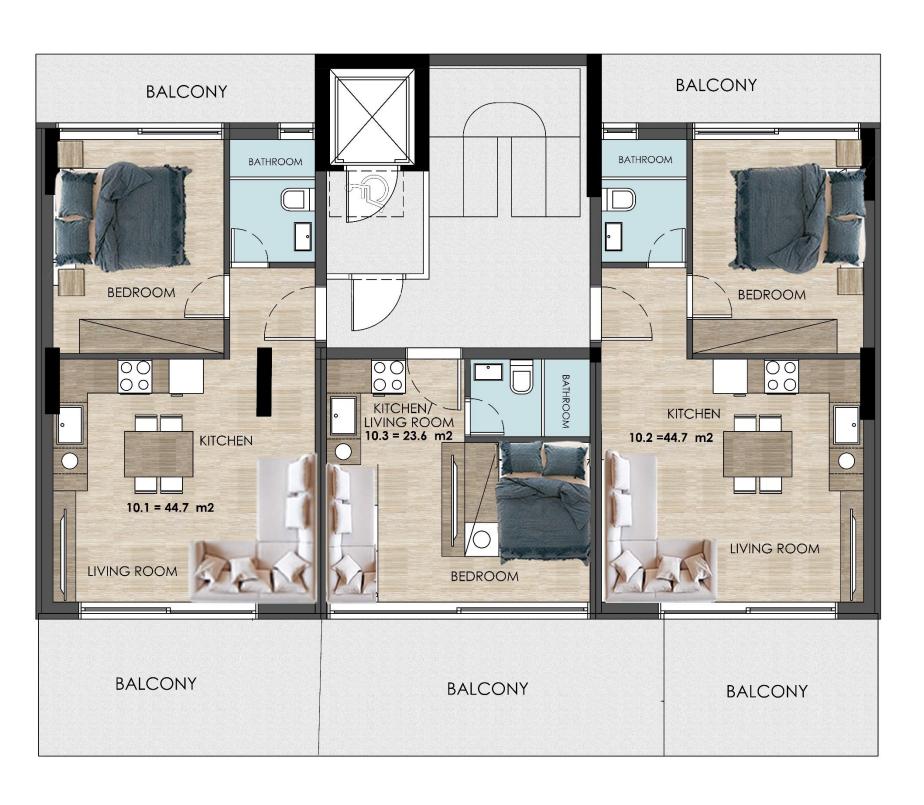

Sqm measurements may vary up to ± 3%

| Unit Number |               | Level | Internal Area | Balconies | Bedrooms | Bathrooms | Parking | Storage |  |
|-------------|---------------|-------|---------------|-----------|----------|-----------|---------|---------|--|
|             | 9.1 SEA VIEW  | 9     | 45.7          | 12        | 1        | 1         | NO      | N/A     |  |
|             | 9.2 SEA VIEW  | 9     | 46.6          | 12        | 1        | 1         | NO      | N/A     |  |
|             | 9.3 SEA VIEW  | 9     | 43.20         | 12        | 1        | 1         | NO      | N/A     |  |
|             | 10.1 SEA VIEW | 10    | 44.7          | 22        | 1        | 1         | NO      | N/A     |  |
|             | 10.2 SEA VIEW | 10    | 44.7          | 22        | 1        | 1         | NO      | N/A     |  |
|             | 10.3 SEA VIEW | 10    | 23.6          | 15        | 1        | 1         | NO      | N/A     |  |
|             | 11.1 SEA VIEW | 11    | 24            | 18        | 1        | 1         | NO      | N/A     |  |

## 10th LEVEL FLOORPLAN

FILWNOS str. 10 st LEVEL