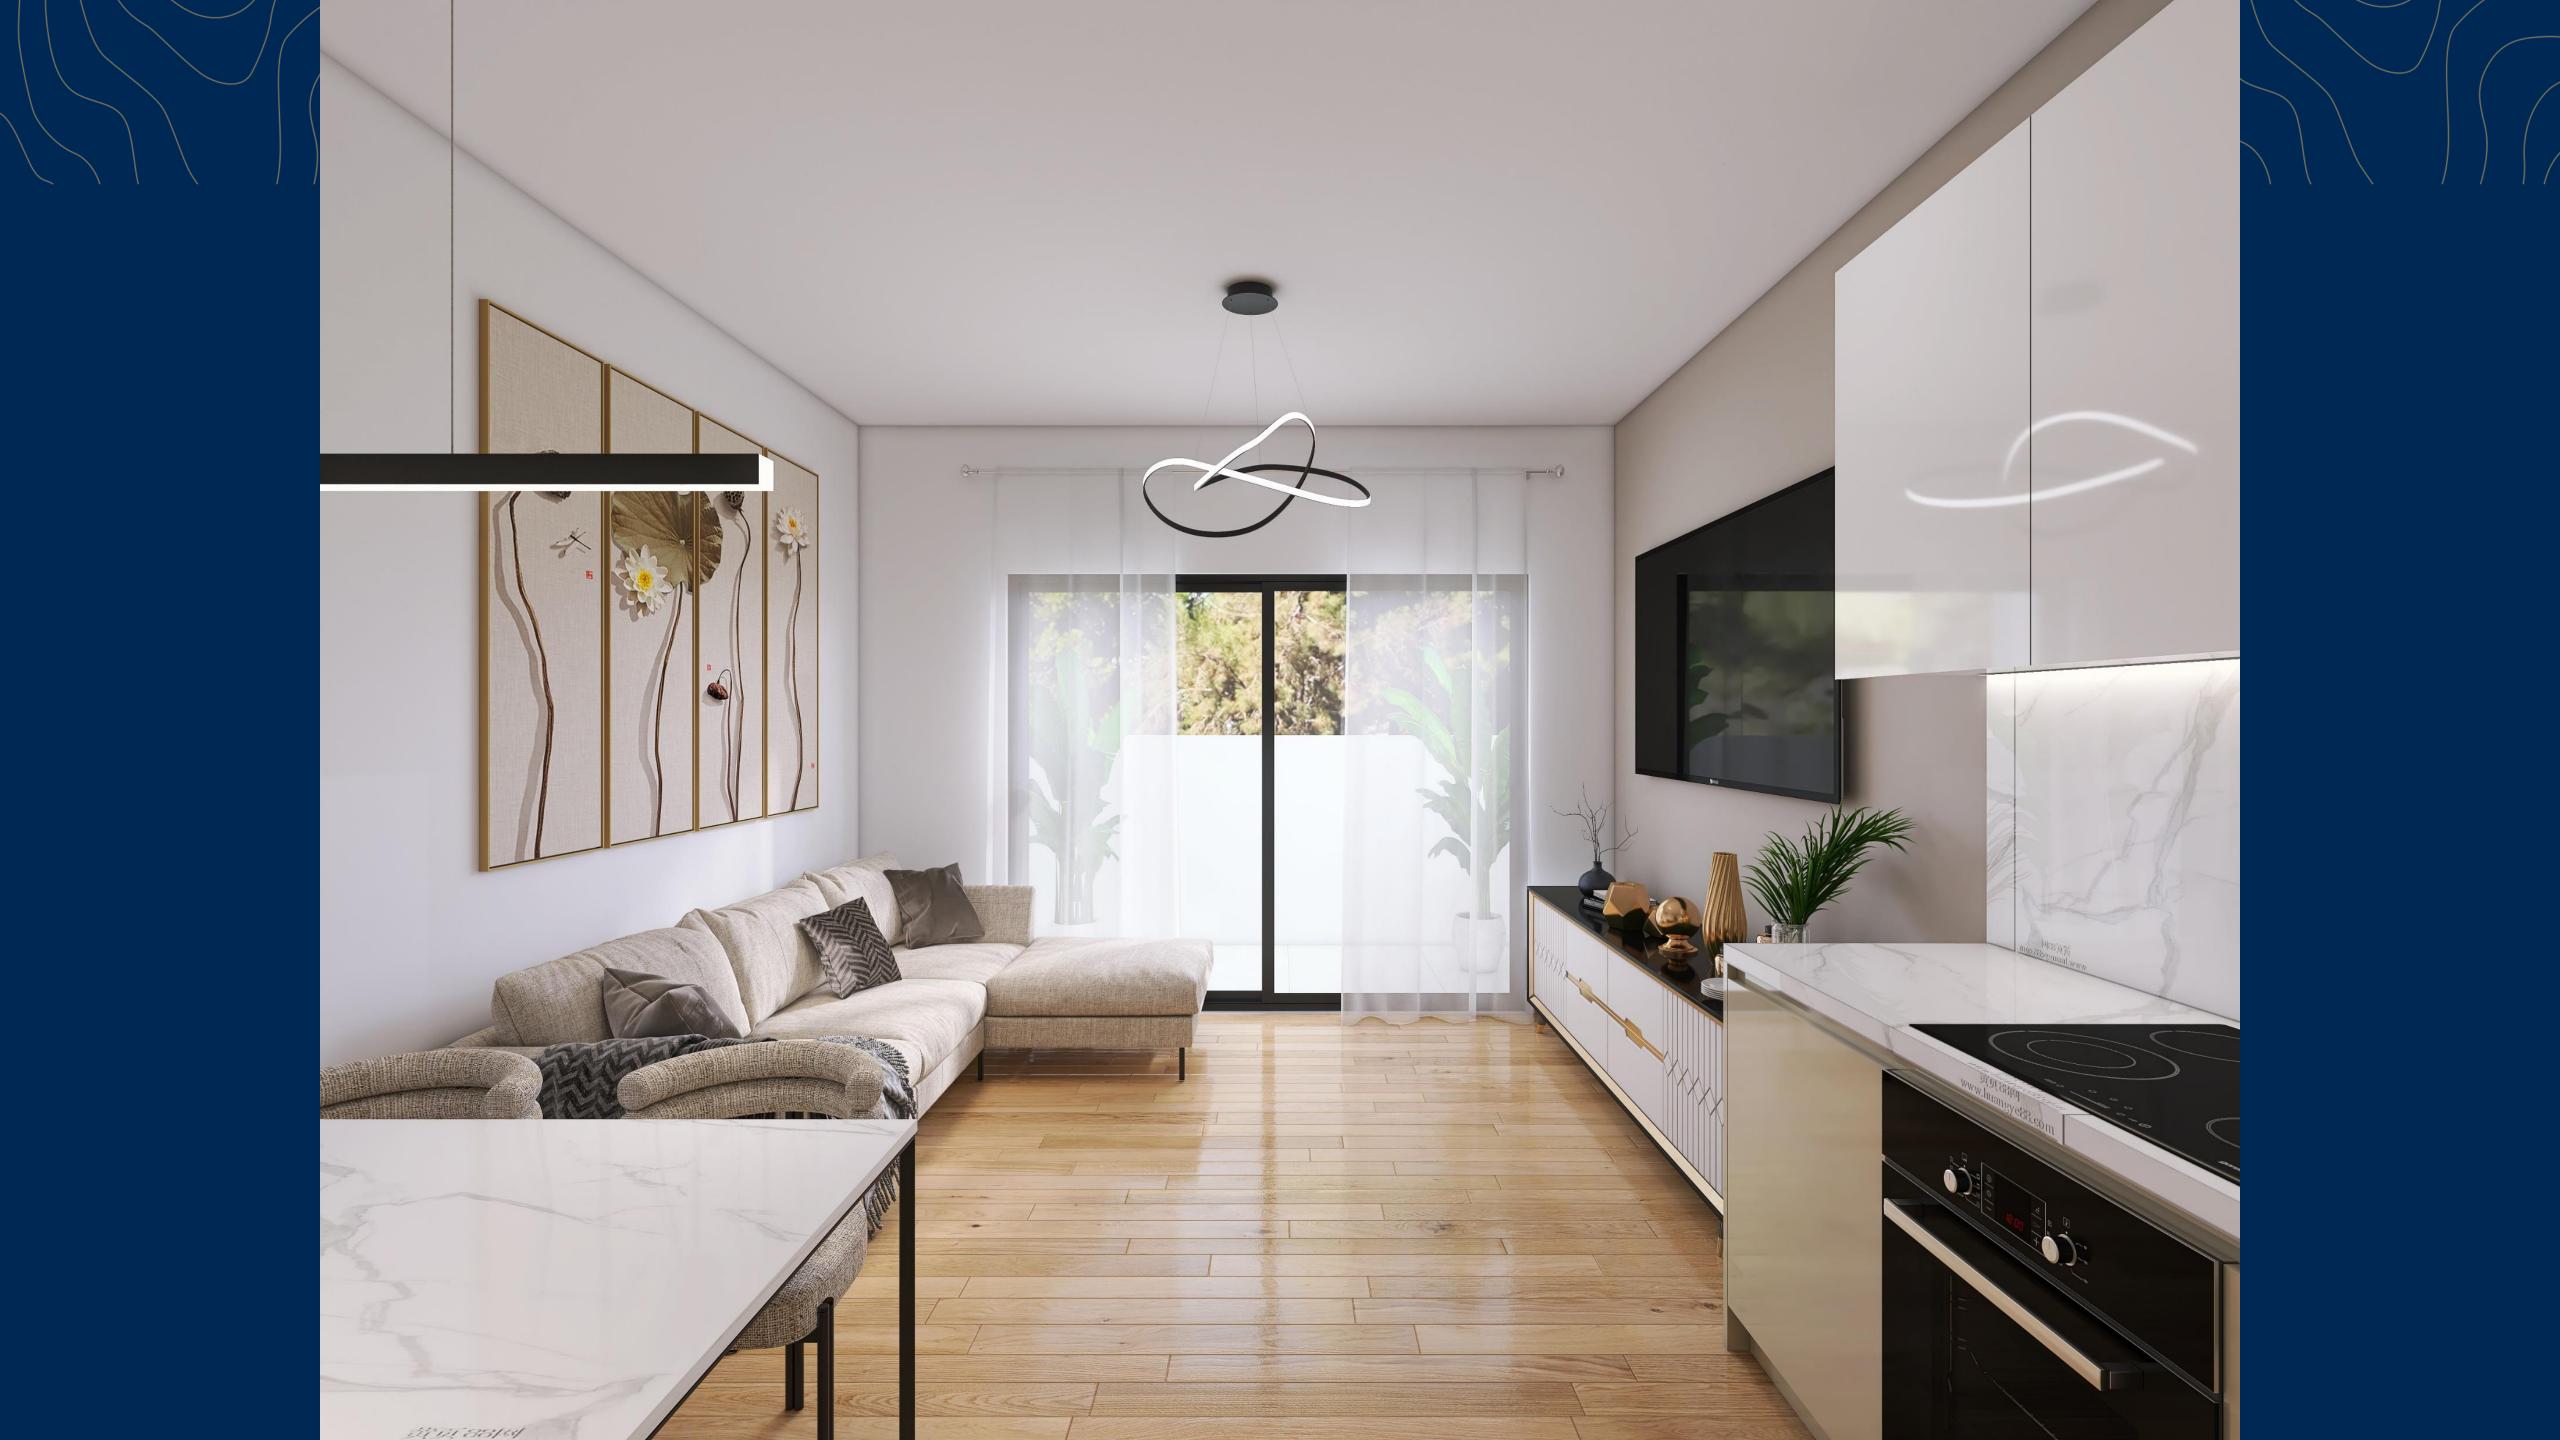

#### APARTMENT'S INTERIOR

K1,1.2-2.2-3.2-4.2-5.2-6.2-7.2-8.2-9.2-A,b,c

## APARTMENT'S INTERIOR

1.3-2.3-3.3-4.3-5.3-6.3-7.3-8.3-9.3-A,b,c

### APARTMENT'S INTERIOR

2.1-3.1-4.1-5.1-6.1-7.1-8.1-9.1-A,b,c