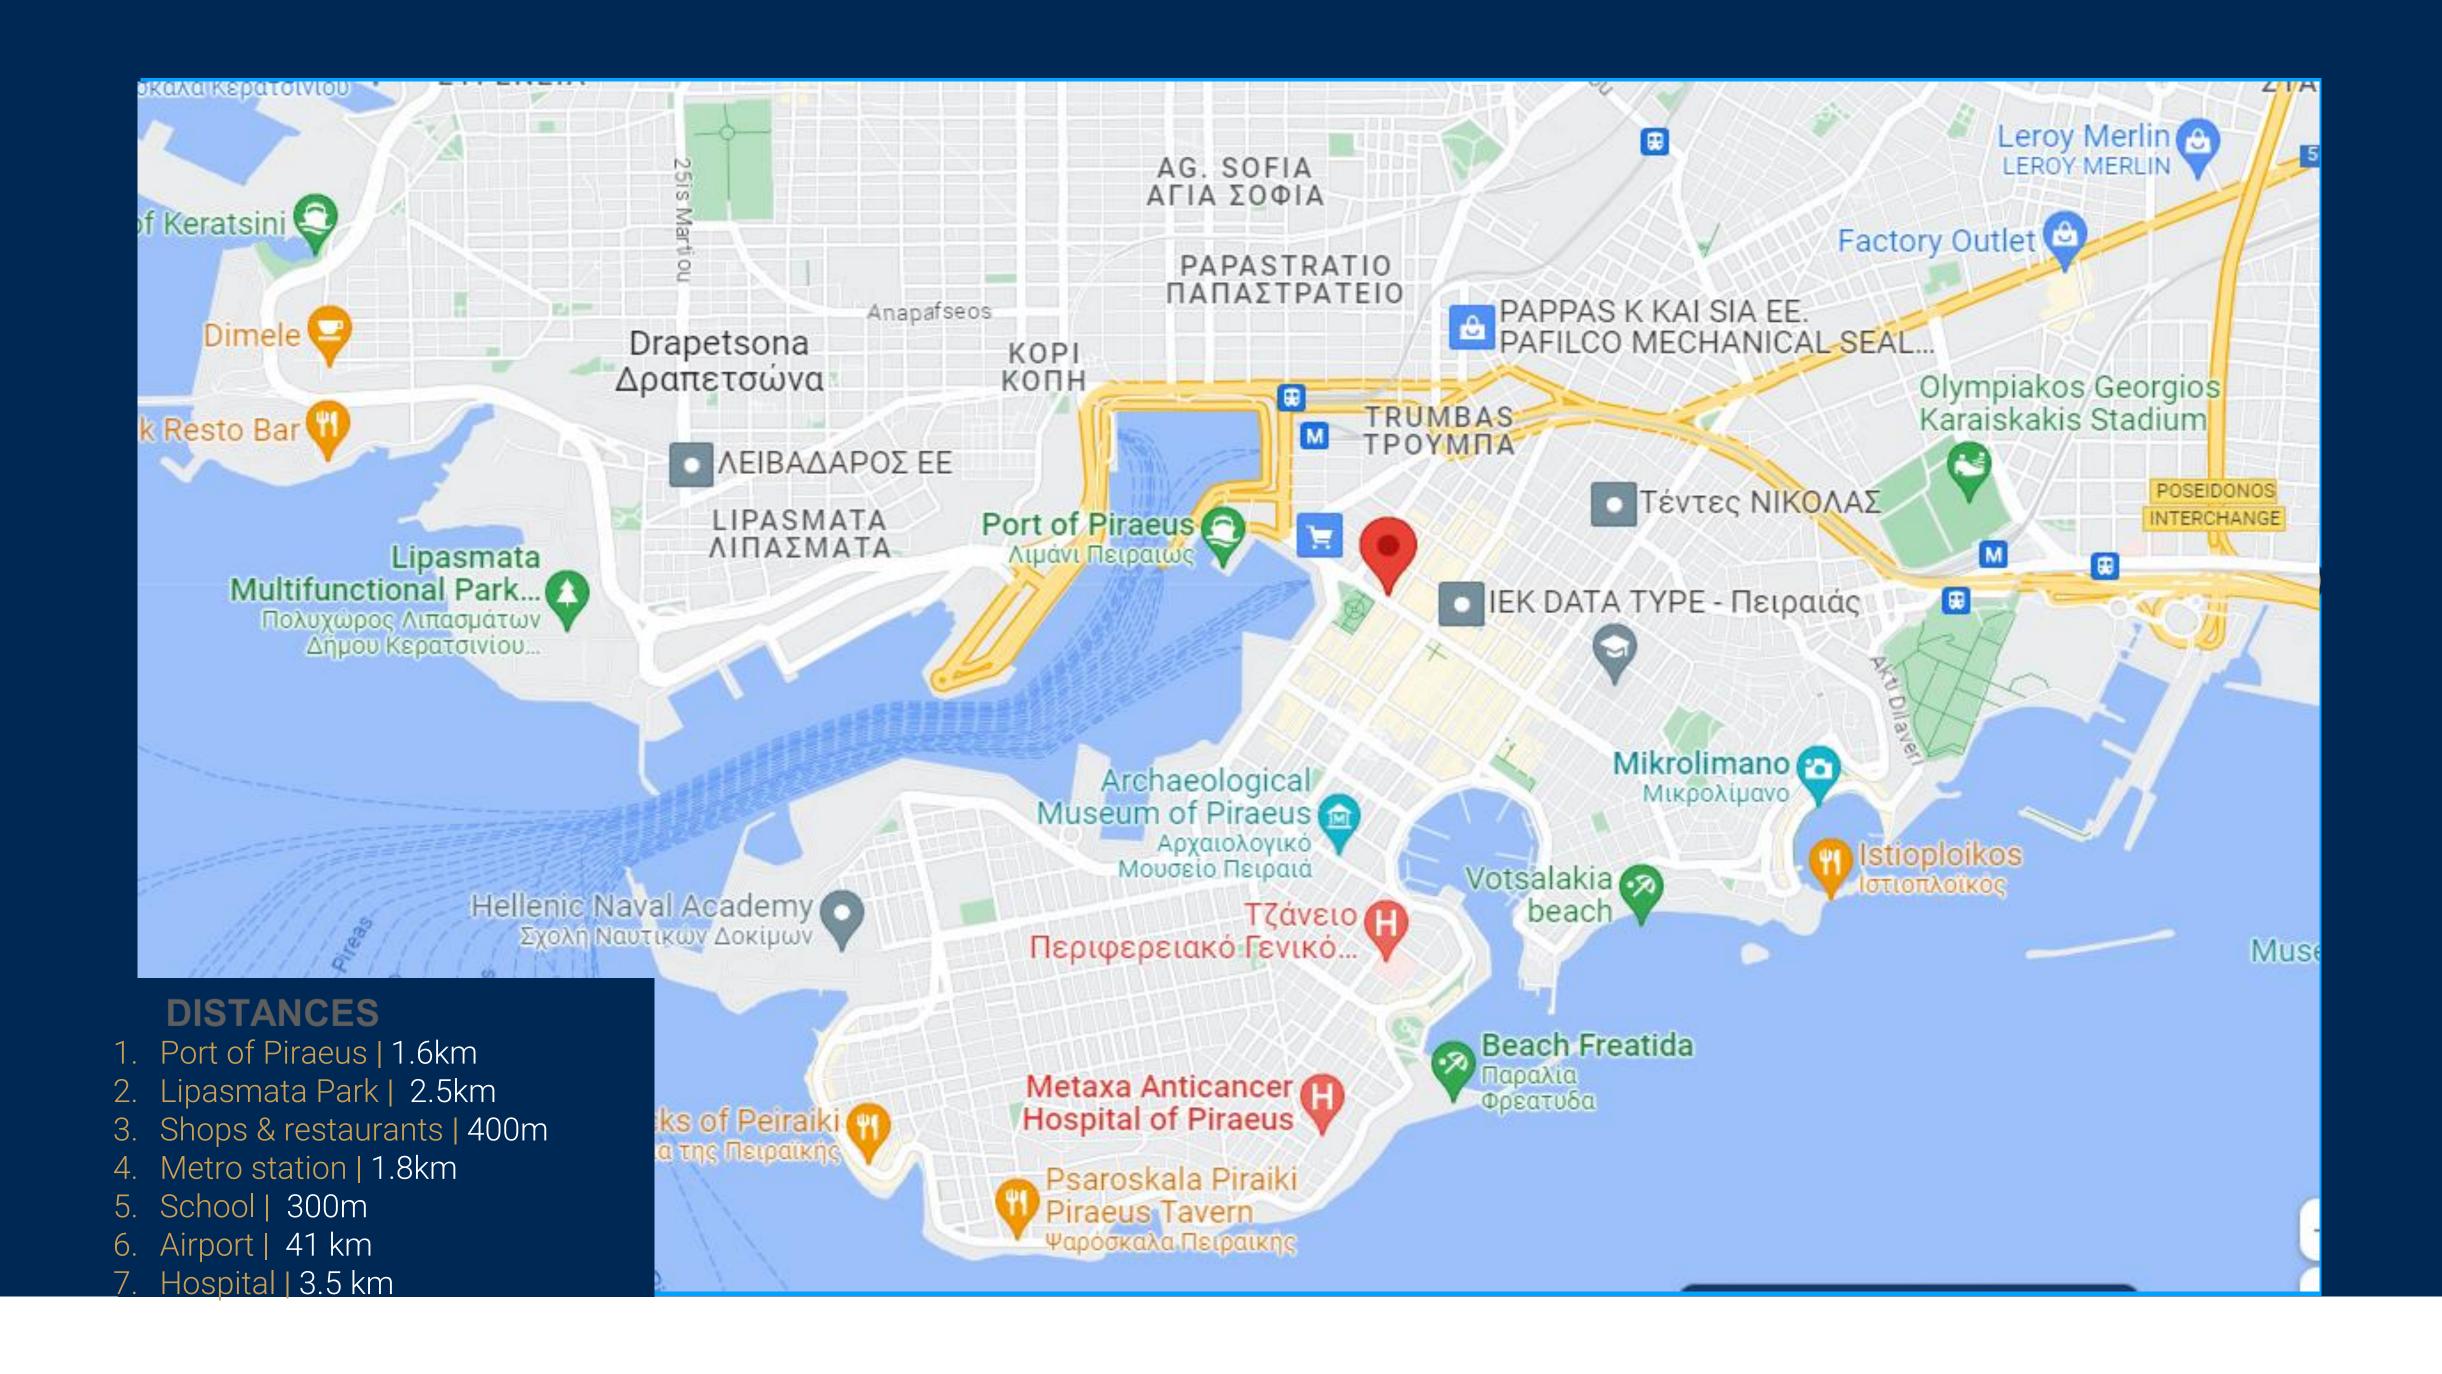

#### **Project Description**

The project is located in Piraeus in a quiet and sparsely populated area.

Piraeus is the largest Mediterranean port in terms of passenger traffic and commercial activity, and most of Athens' visitors simply consider it a transit point to the <u>Aegean islands</u>.

A coastal walk from the metro station will take you along the harbour, past the lion statue at its entrance and the Naval Academy further down and onwards to Peiraiki and Zea Marina, finishing off at the picturesque Mikrolimano.

The famous factory of "Lipasmata Drapetsonas" – has been turned into a park. This park overlooks the sea and the entrance of the port where you can watch the big ships entering the port.

The building extends into six levels offering five (one) bedroom apartments and one (one) bedroom maisonette.