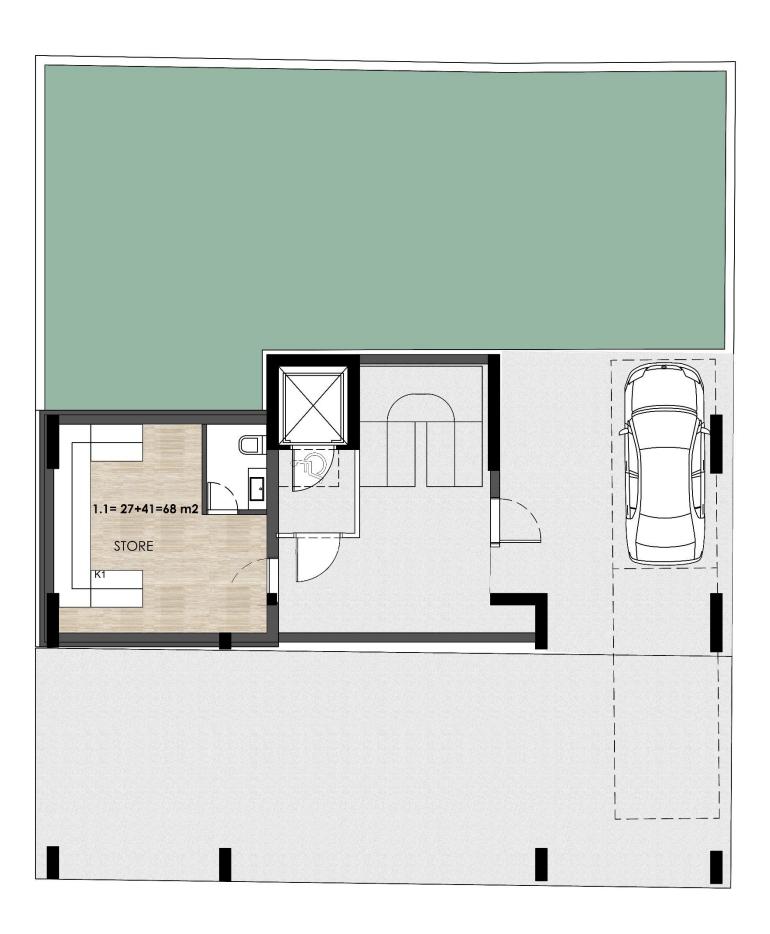

#### 0 LEVEL FLOORPLAN

FILWNOS str.
0 st LEVEL

Photovoltaics

On the roof top

Sockets for Charging

**Ideal for Electrical Cars** 

Delivery

4th Quarter 2025

| Unit Number |                     | Level | Internal Area | Balconies | Bedrooms | Bathrooms | Parking | Storage |  |
|-------------|---------------------|-------|---------------|-----------|----------|-----------|---------|---------|--|
|             | K1 SEA VIEW - STORE | 0 & 1 | 27+41=68      | 13        |          |           | NO      | N/A     |  |
|             | 1.2 SEA VIEW        | 1     | 47.2          | 13        | 1        | 1         | NO      | N/A     |  |
|             | 1.3 SEA VIEW        | 1     | 43.2          | 12        | 1        | 1         | NO      | N/A     |  |
|             | 2.1 SEA VIEW        | 2     | 45.7          | 12        | 1        | 1         | NO      | N/A     |  |
|             | 2.2 SEA VIEW        | 2     | 46.6          | 12        | 1        | 1         | NO      | N/A     |  |
|             | 2.3 SEA VIEW        | 2     | 43.2          | 12        | 1        | 1         | NO      | N/A     |  |
|             | 3.1 SEA VIEW        | 3     | 45.7          | 12        | 1        | 1         | NO      | N/A     |  |
|             | 3.2 SEA VIEW        | 3     | 46.6          | 12        | 1        | 1         | NO      | N/A     |  |
|             | 3.3 SEA VIEW        | 3     | 43.2          | 12        | 1        | 1         | NO      | N/A     |  |
|             | 4.1 SEA VIEW        | 4     | 45.7          | 12        | 1        | 1         | NO      | N/A     |  |
|             | 4.2 SEA VIEW        | 4     | 46.6          | 12        | 1        | 1         | NO      | N/A     |  |
|             | 4.3 SEA VIEW        | 4     | 43.2          | 12        | 1        | 1         | NO      | N/A     |  |