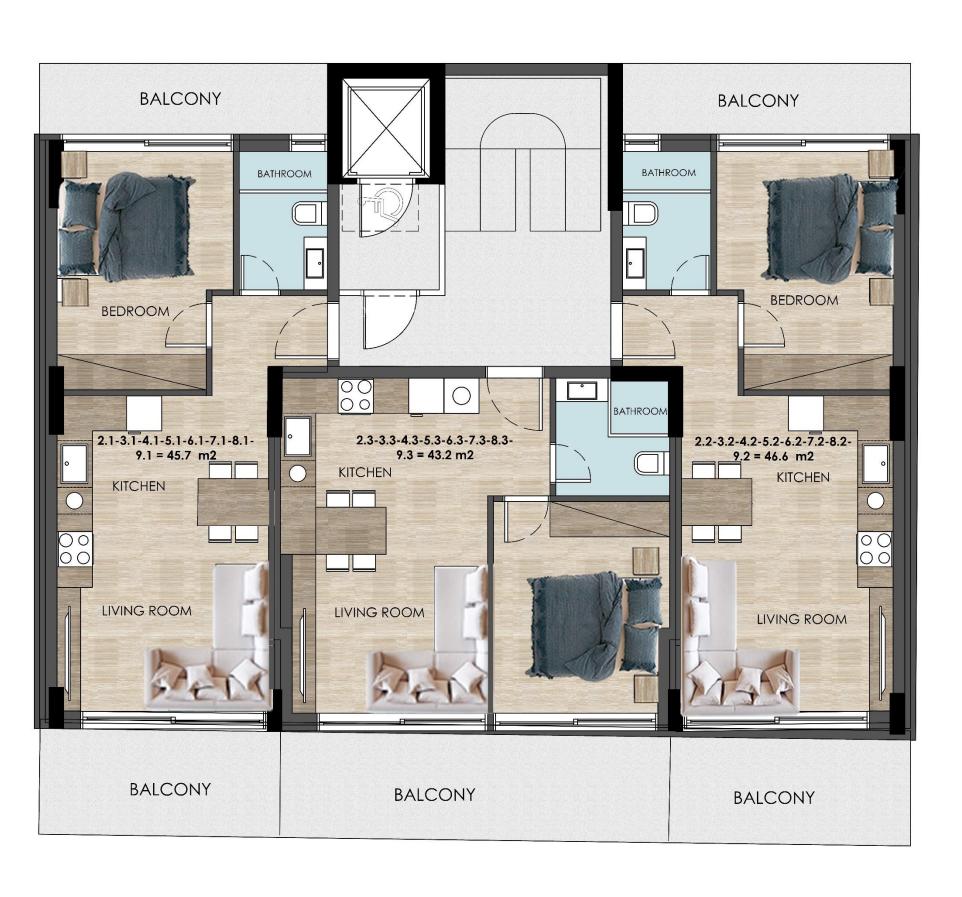

| 9     | 46.6          | 12        | 1        | 1         | NO      | N/A     |  |
|             | 9.3 SEA VIEW  | 9     | 43.20         | 12        | 1        | 1         | NO      | N/A     |  |
|             | 10.1 SEA VIEW | 10    | 44.7          | 22        | 1        | 1         | NO      | N/A     |  |
|             | 10.2 SEA VIEW | 10    | 44.7          | 22        | 1        | 1         | NO      | N/A     |  |
|             | 10.3 SEA VIEW | 10    | 23.6          | 15        | 1        | 1         | NO      | N/A     |  |
|             | 11.1 SEA VIEW | 11    | 24            | 18        | 1        | 1         | NO      | N/A     |  |

#### 0 LEVEL FLOORPLAN



FILWNOS str.
0 st LEVEL

# 1<sup>ST</sup> LEVEL FLOORPLAN



FILWNOS str.
1 st LEVEL

### 2nd – 9th LEVEL FLOORPLAN





FILWNOS str. 2,3,4,5,6,7,8,9 st LEVEL

## 10th LEVEL FLOORPLAN



FILWNOS str. 10 st LEVEL

### 11th LEVEL FLOORPLAN







FILWNOS str. 11 st LEVEL

#### APARTMENT'S INTERIOR

K1,1.2-2.2-3.2-4.2-5.2-6.2-7.2-8.2-9.2-A,b,c







## APARTMENT'S INTERIOR

1.3-2.3-3.3-4.3-5.3-6.3-7.3-8.3-9.3-A,b,c







### APARTMENT'S INTERIOR

2.1-3.1-4.1-5.1-6.1-7.1-8.1-9.1-A,b,c









# THANK YOU