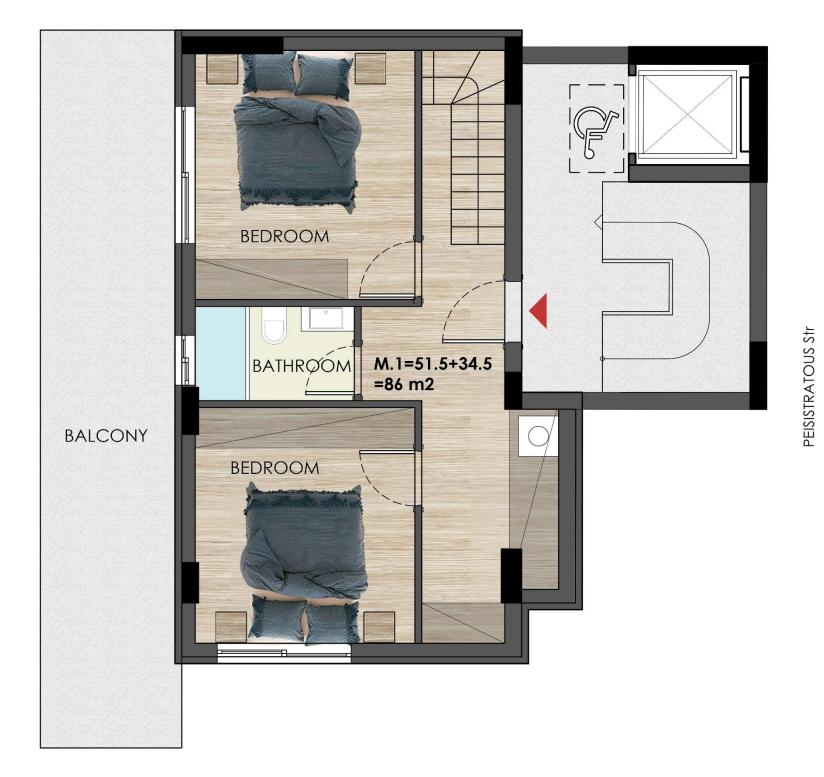

# FOURTH & FIFTH LEVEL

MAIS M.1 – SEA VIEW

#### MAISONETTE M.1

#### **SEA VIEW**

SIMONIDOU & PEISISTRATOUS, ALIMOS

SIMONIDOU & PEISISTRATOUS, ALIMOS

S.M 51.5+34.5=86

S.M BALCONIES

43

**LEVEL** 

4&5

**PARKING** 

YES

STORAGE ROOM

VO

**BEDROOMS** 

2

PEISIST