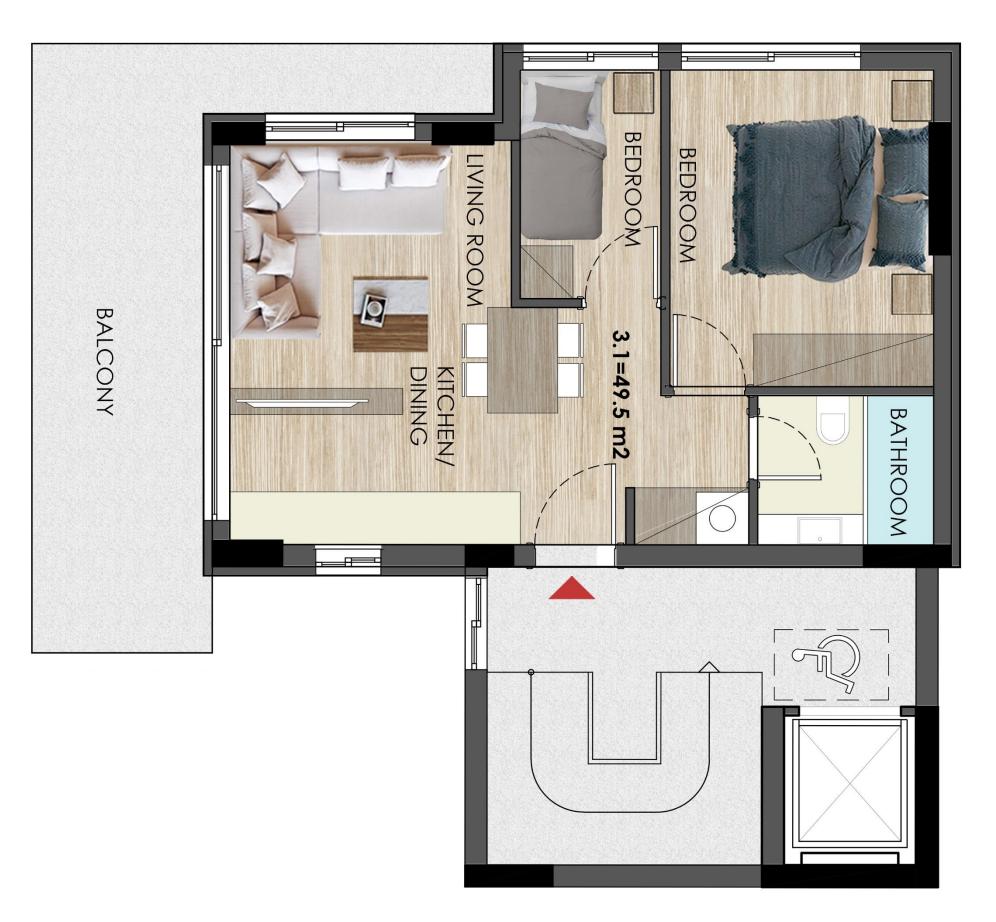

## THIRD LEVEL

APT 3.1 – SEA VIEW

# APARTMENT 3.1 SEA VIEW

PEISISTRATOUS Str

SIMONIDOU & PEISISTRATOUS, ALIMOS

S.M 49.5

S.M BALCONIES

16

**LEVEL** 

3

**PARKING** 

YES

STORAGE ROOM

NO

**BEDROOMS** 

1

SIMONIDOU Str THIRD FLOOR