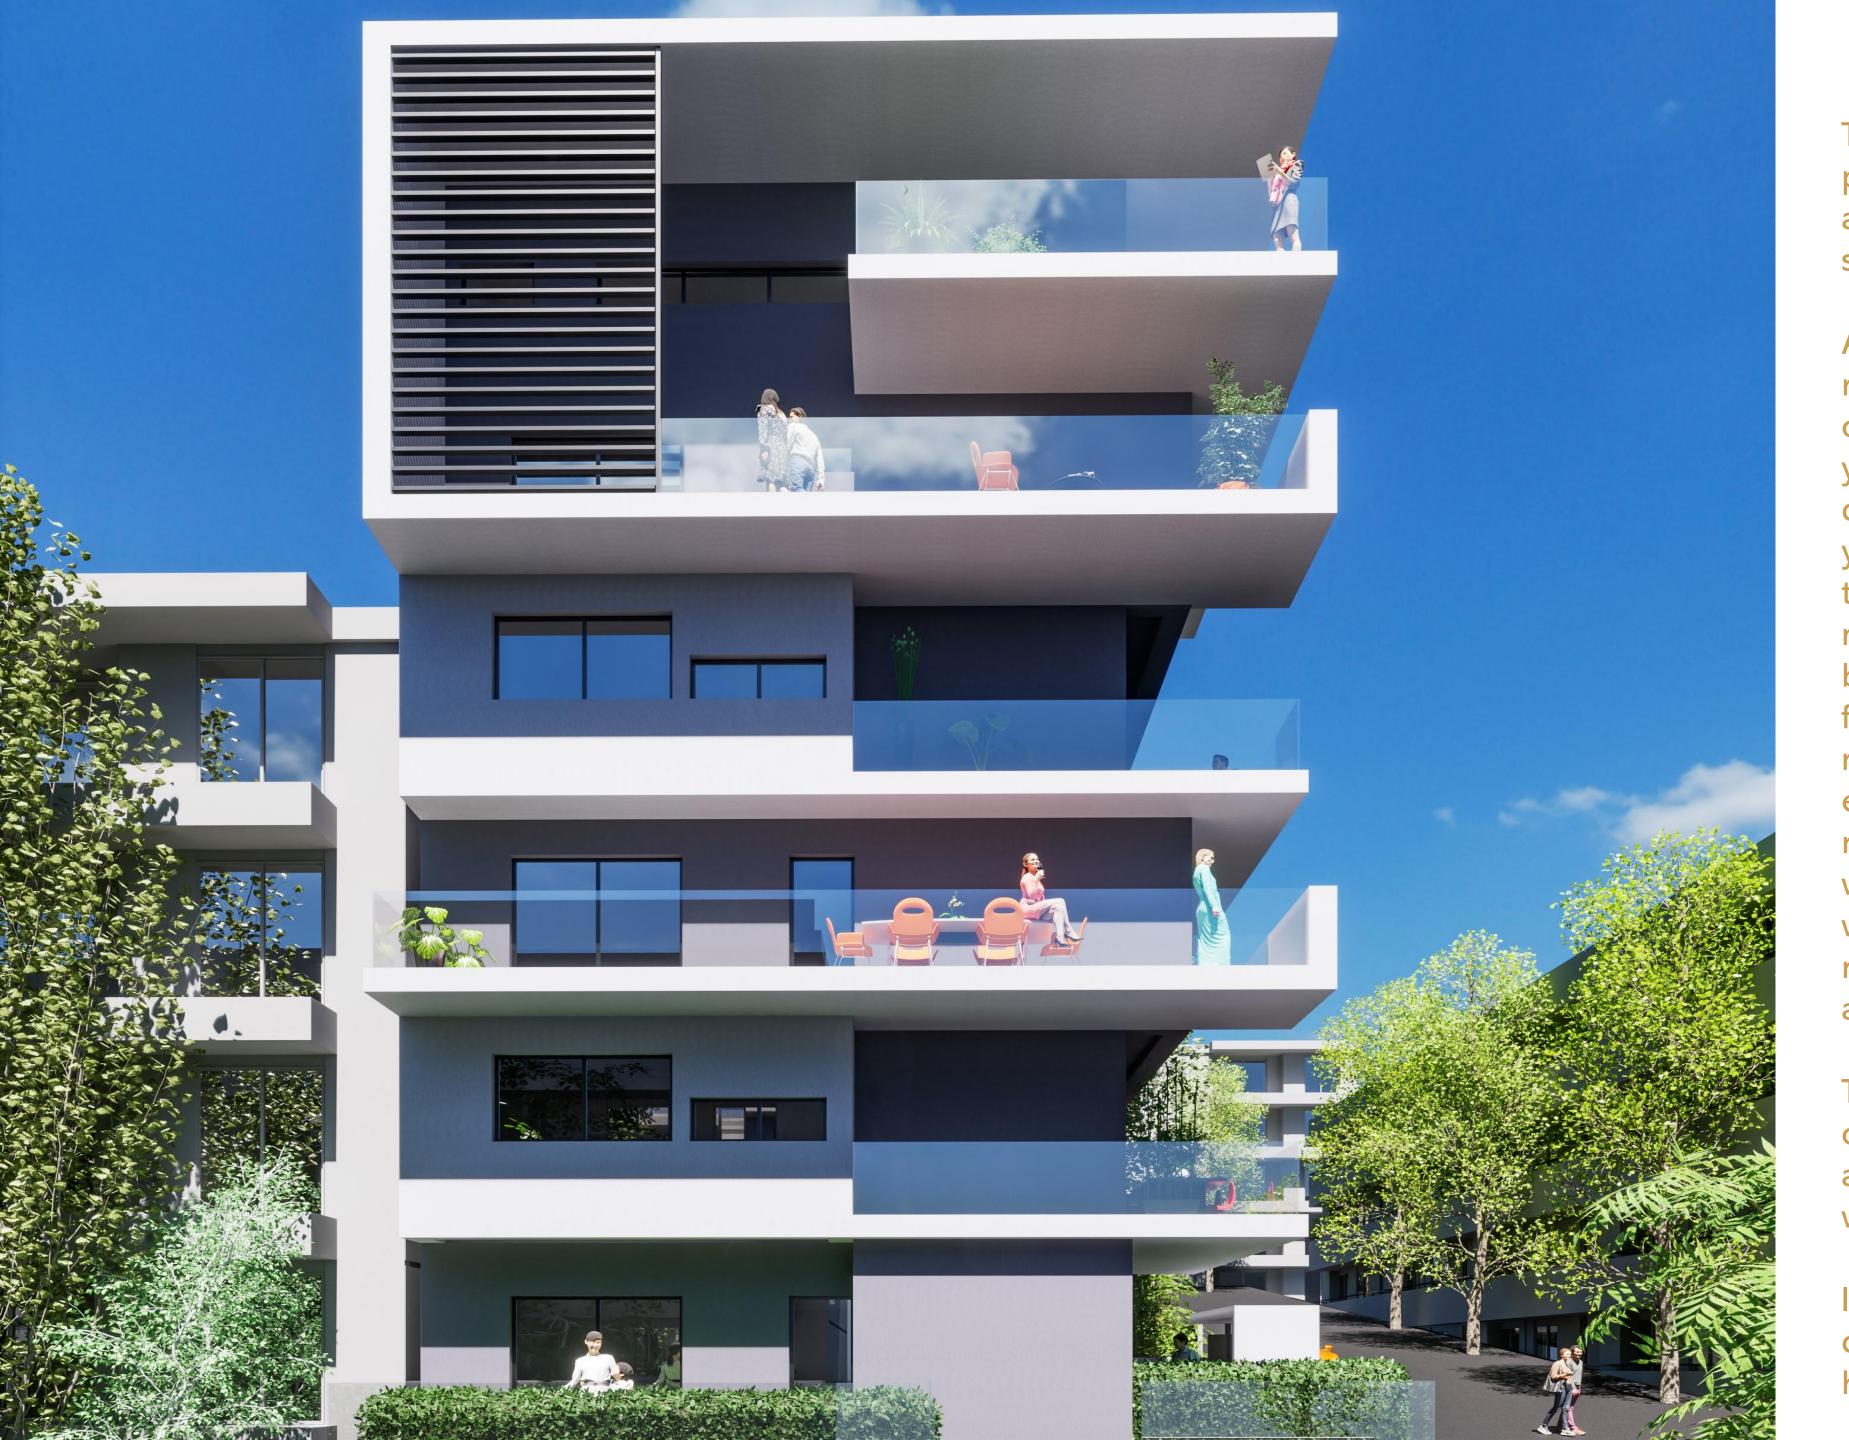

The building extends into five floors offering one (two bedroom) maisonette and four (one bedroom) apartments whereas most enjoy a perfect sea view.

It's distinct and unique architectural design promotes the impression of harmony and balance.

Energy Efficiency

A+

Heating

**Autonomous Gas** 

Sanitary Ware

Grohe

Kitchens

Italian

Photovoltaics

On the roof top

Sockets for Charging

**Ideal for Electrical Cars** 

Delivery

3<sup>rd</sup> Quarter 2024

| <b>Unit Number</b> | Level | Internal Area | Balconies | Bedrooms | Bathrooms | Parking | Storage |
|--------------------|-------|---------------|-----------|----------|-----------|---------|---------|
| 1.1                | 0     | 46.2          | 35        | 1        | 1         | ✓       | N/A     |
| 1.1                | 1     | 49.5          | 16        | 1        | 1         | N/A     | N/A     |
| 2.1<br>SEA VIEW    | 2     | 49.5          | 21        | 1        | 1         | N/A     | N/A     |
| 3.1<br>SEA VIEW    | 3     | 49.5          | 16        | 1        | 1         |         | N/A     |
| M.1<br>SEA VIEW    | 4&5   | 51.5+34.5=86  | 43        | 2        | 2         | ✓       | N/A     |