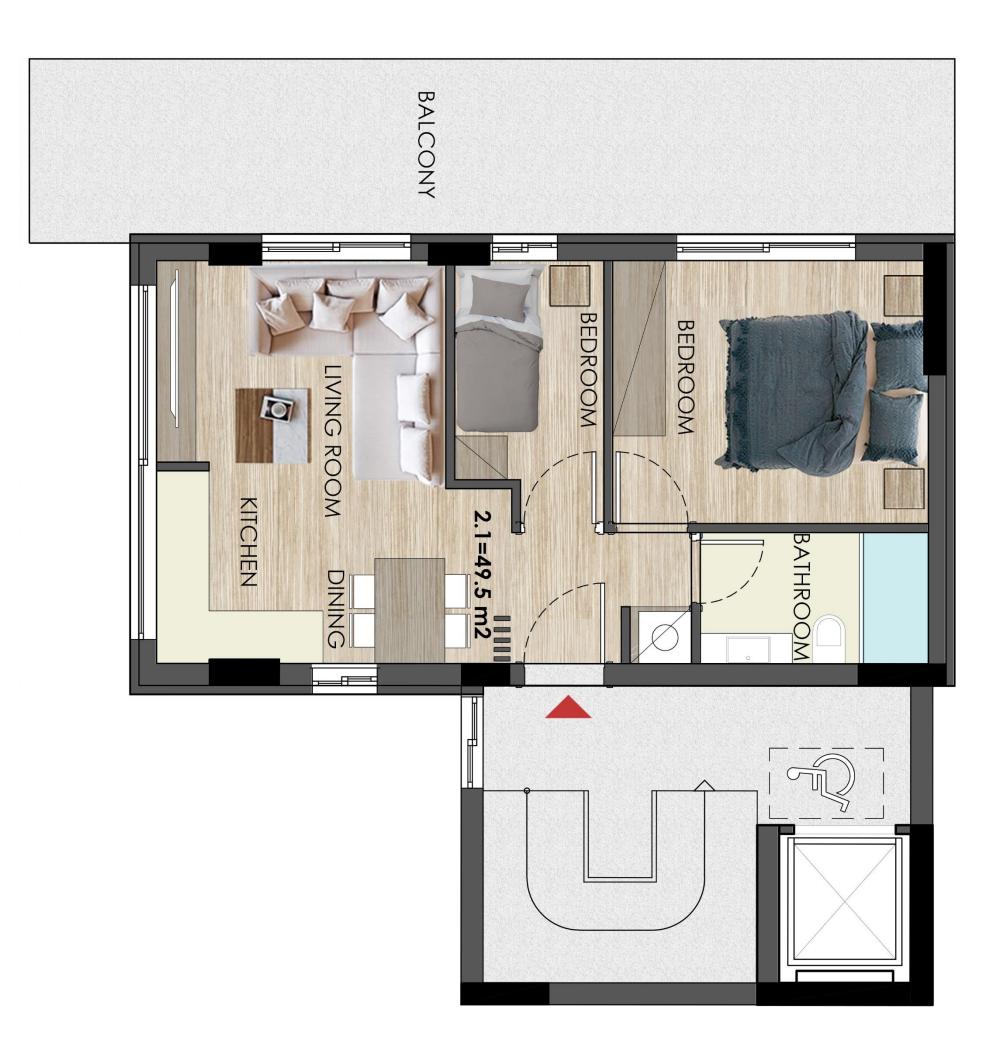

### **APARTMENT 2.1 SEA VIEW**

PEISISTRATOUS Str

SIMONIDOU & PEISISTRATOUS, ALIMOS

S.M

49.5

S.M BALCONIES

21

**LEVEL** 

**PARKING** 

NO

STORAGE ROOM

**BEDROOMS** 

SIMONIDOU Str SECOND FLOOR