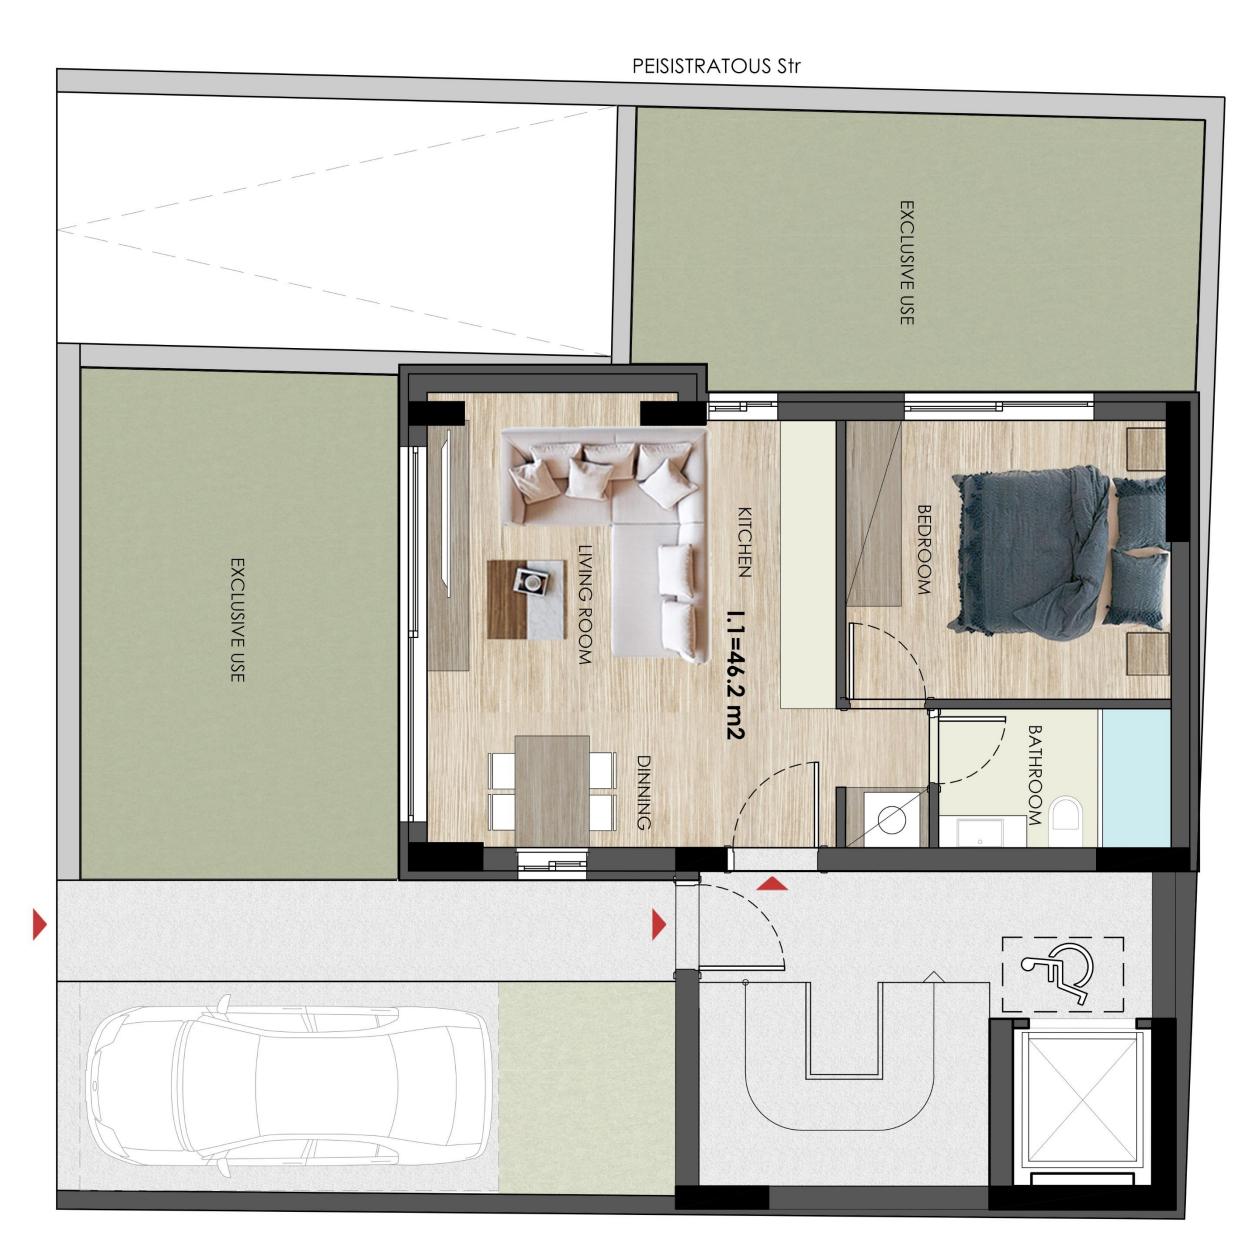

## GROUND LEVEL

APT I.1

### **APARTMENT I.1**

SIMONIDOU & PEISISTRATOUS, ALIMOS

S.M

46.2

S.M BALCONIES

35

**LEVEL** 

)

**PARKING** 

YES

STORAGE ROOM

NO

**BEDROOMS** 

1