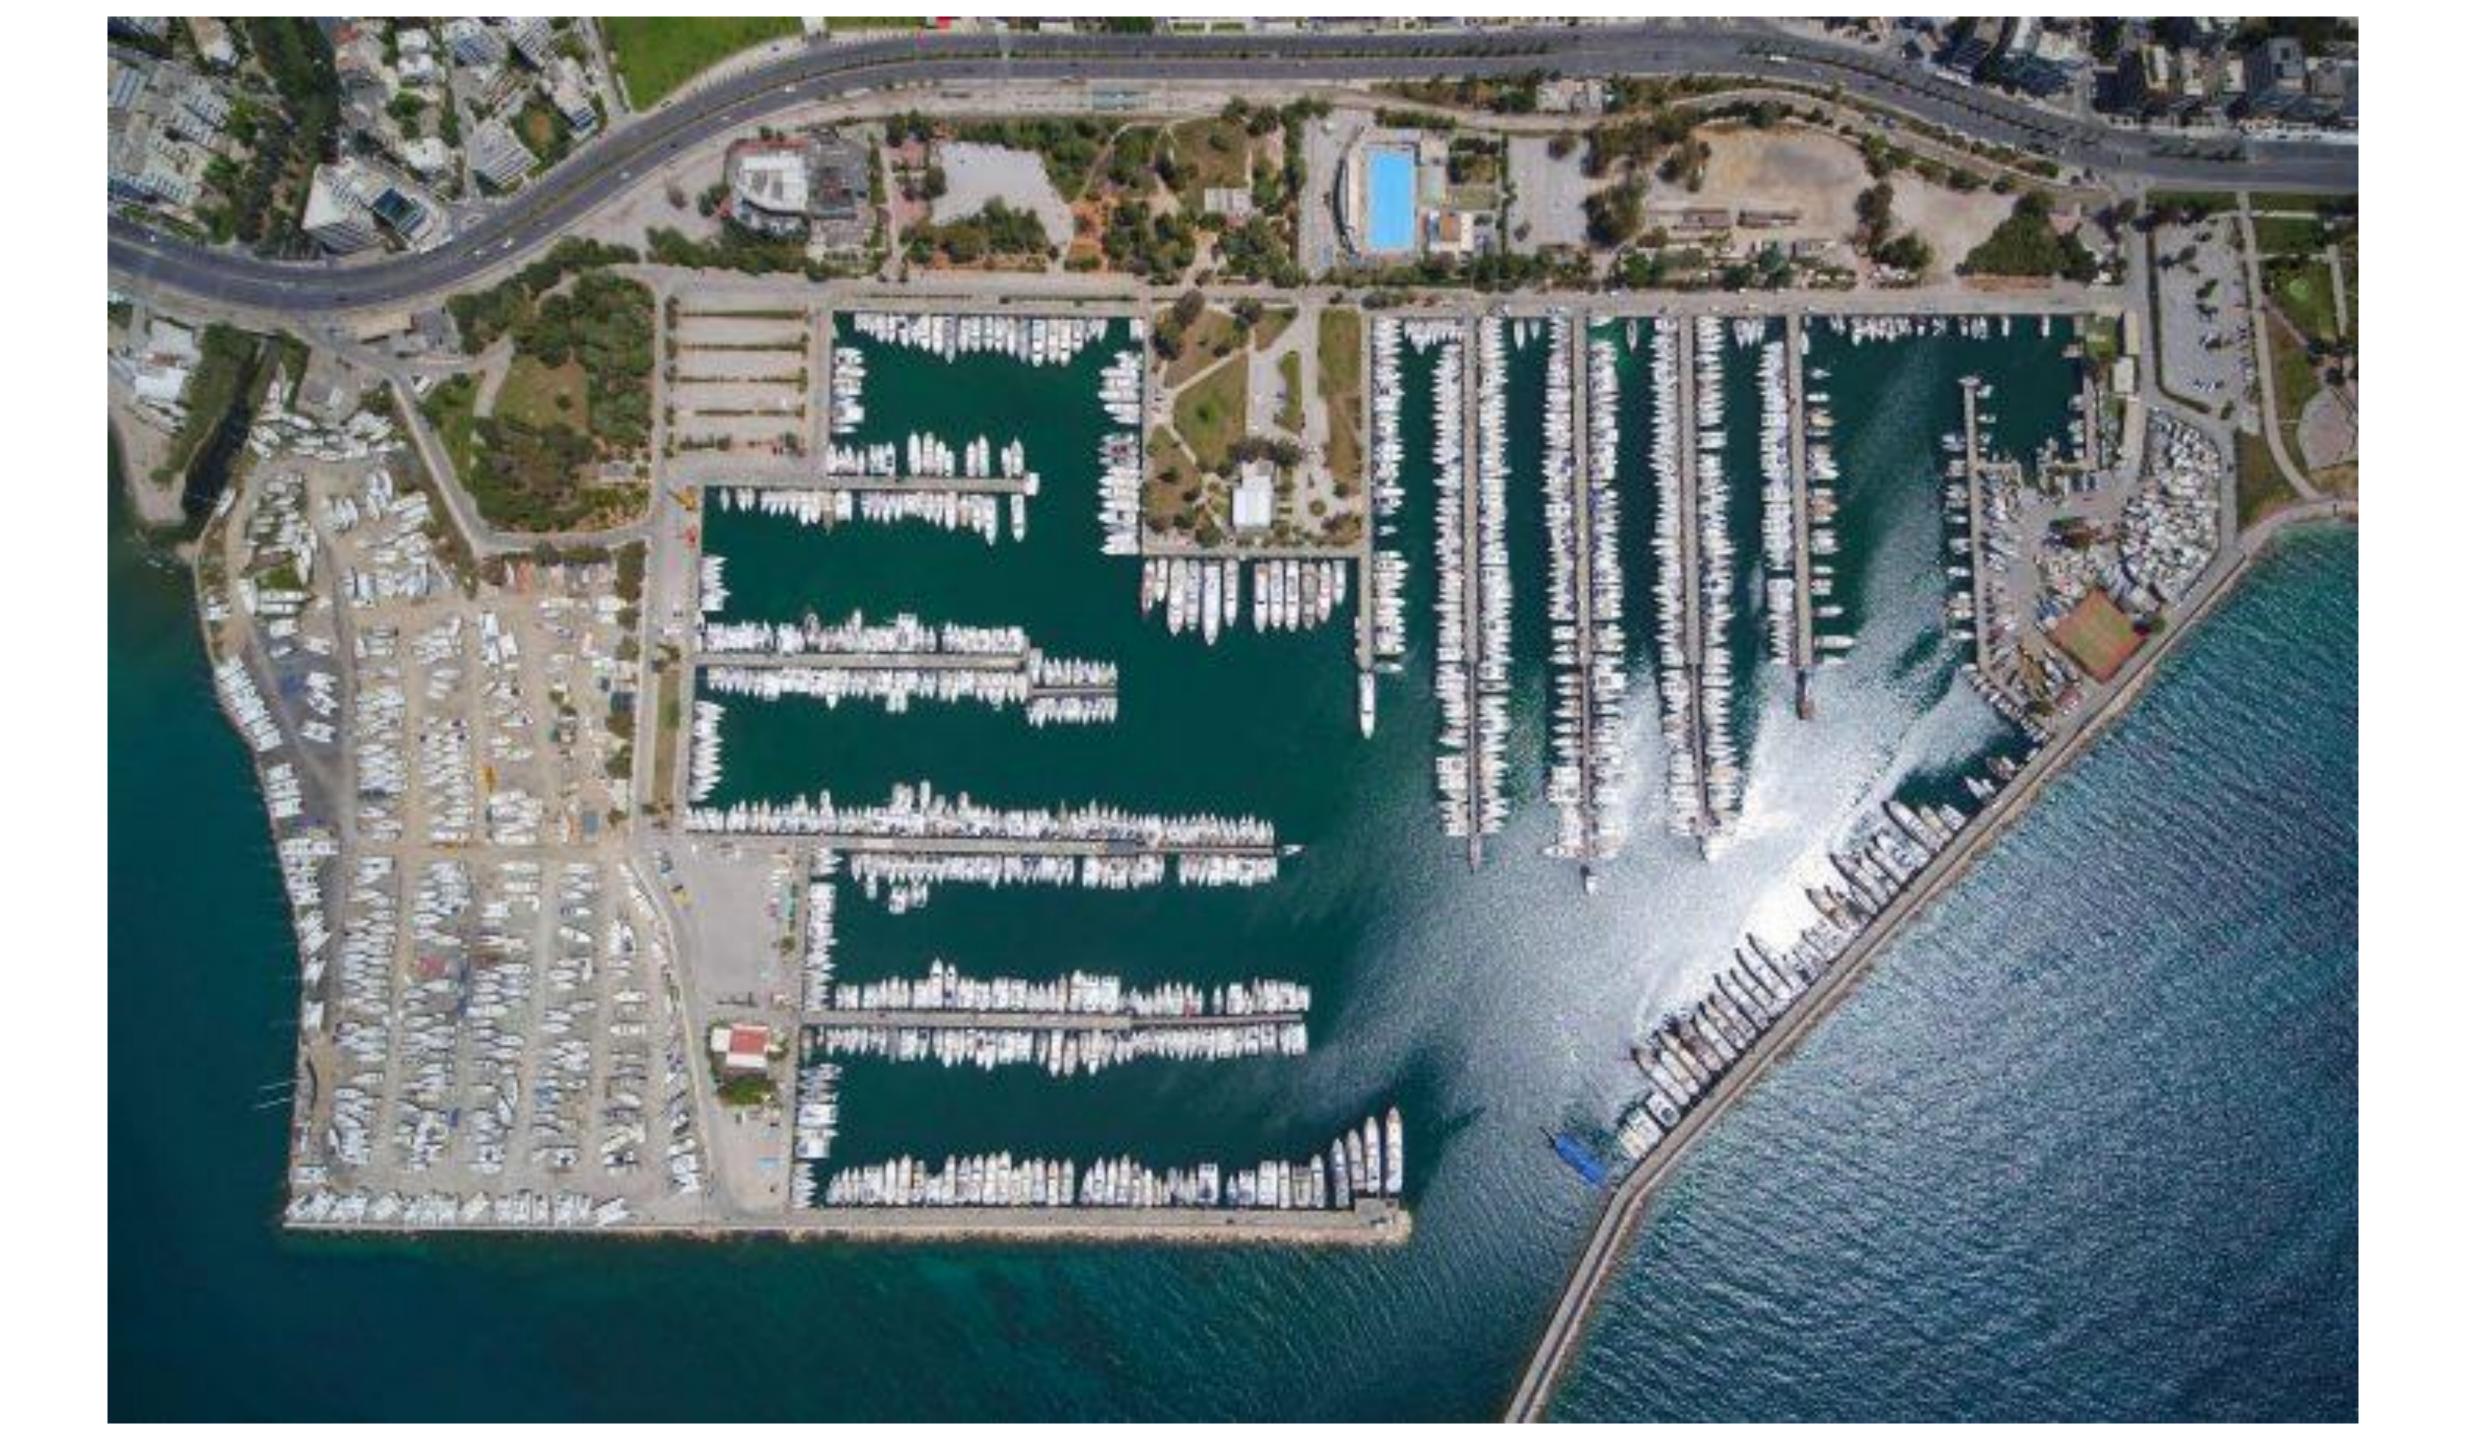

### **Project Description**

The project is located in the southern part of Athens in the city center of Alimos and close to Alimos Marina in a quiet and sparsely populated area.

Alimos Marina is a point of reference for residents of the wider urban, visitors and owners of private and professional yachts, as it serves as an important departure point for a large number of yachts. The Development Plan provides the creation of a marina that will be a modern and attractive pole of leisure and activity with upgraded, business functional and outdoor spaces. In this multifaceted and protected environment, a series of business and recreational activities will be developed, with a set of options and services that will make Alimos Marina a point of reference for the "Athenian Riviera", but also for the Mediterranean region.