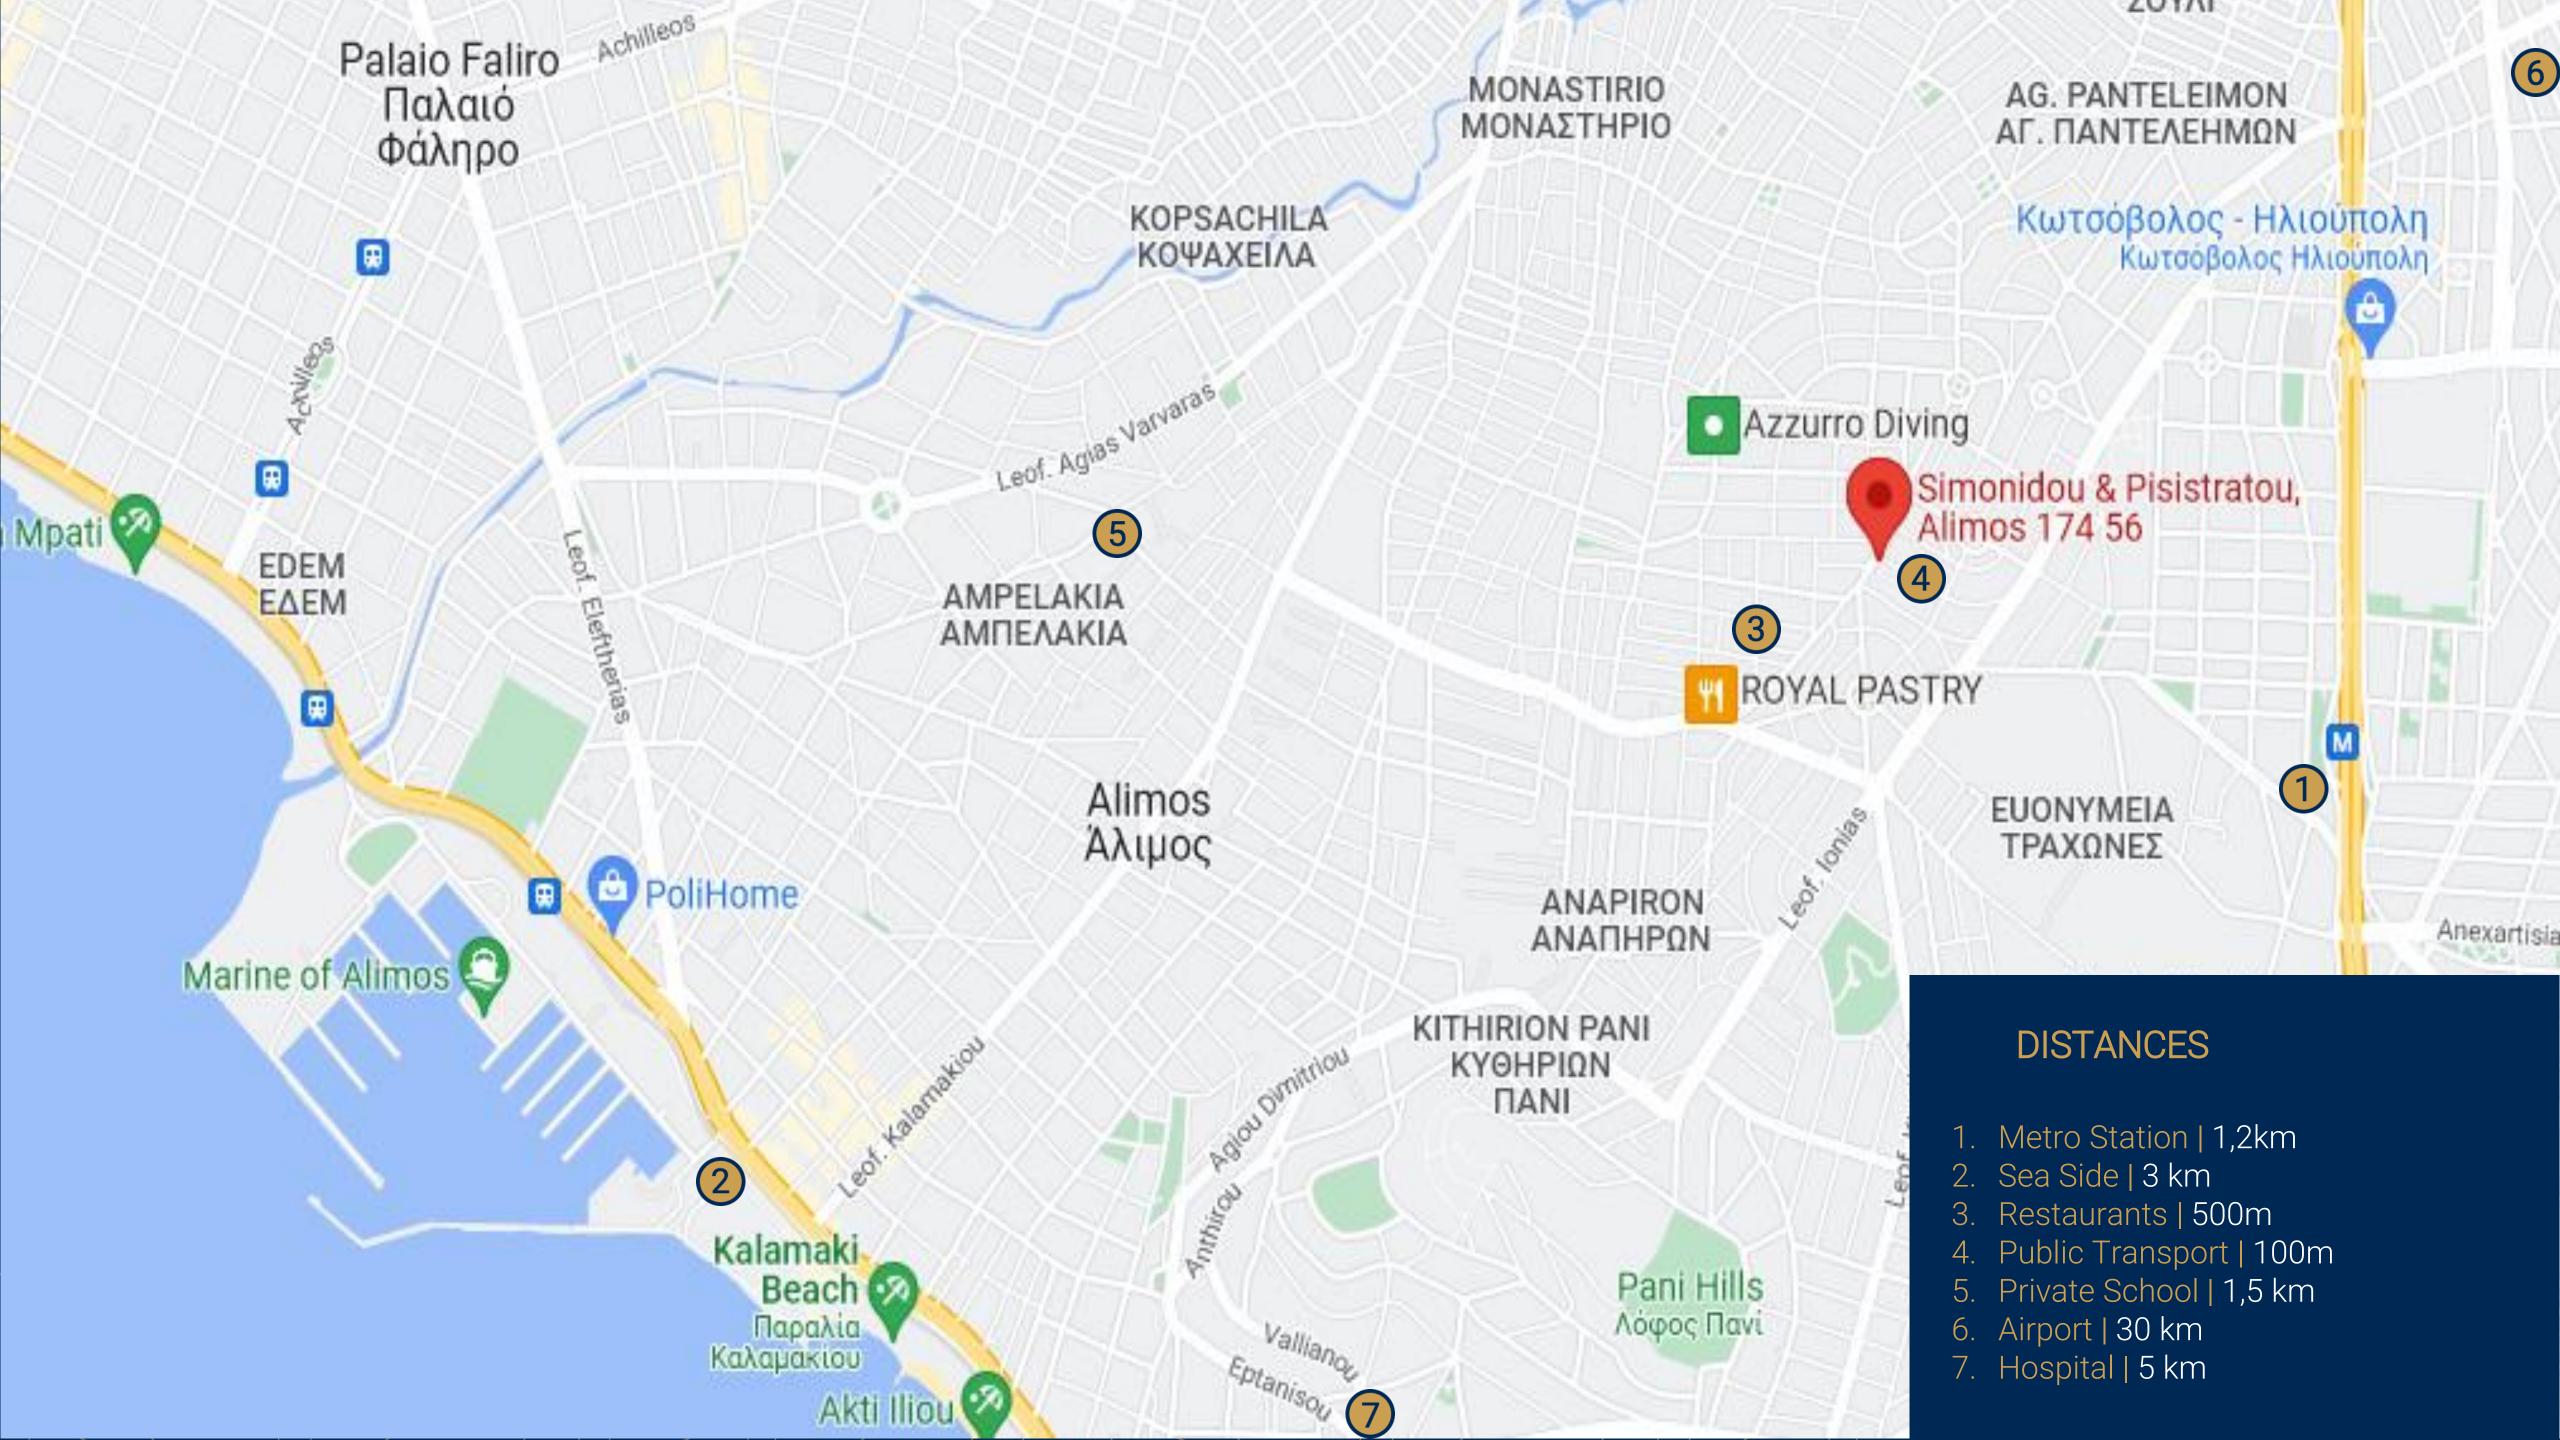

### **Project Description**

The project is located in the southern part of Athens in the city center of Alimos and close to Alimos Marina in a quiet and sparsely populated area.

Alimos Marina is a point of reference for residents of the wider urban, visitors and owners of private and professional yachts, as it serves as an important departure point for a large number of yachts. The Development Plan provides the creation of a marina that will be a modern and attractive pole of leisure and activity with upgraded, business functional and outdoor spaces. In this multifaceted and protected environment, a series of business and recreational activities will be developed, with a set of options and services that will make Alimos Marina a point of reference for the "Athenian Riviera", but also for the Mediterranean region.