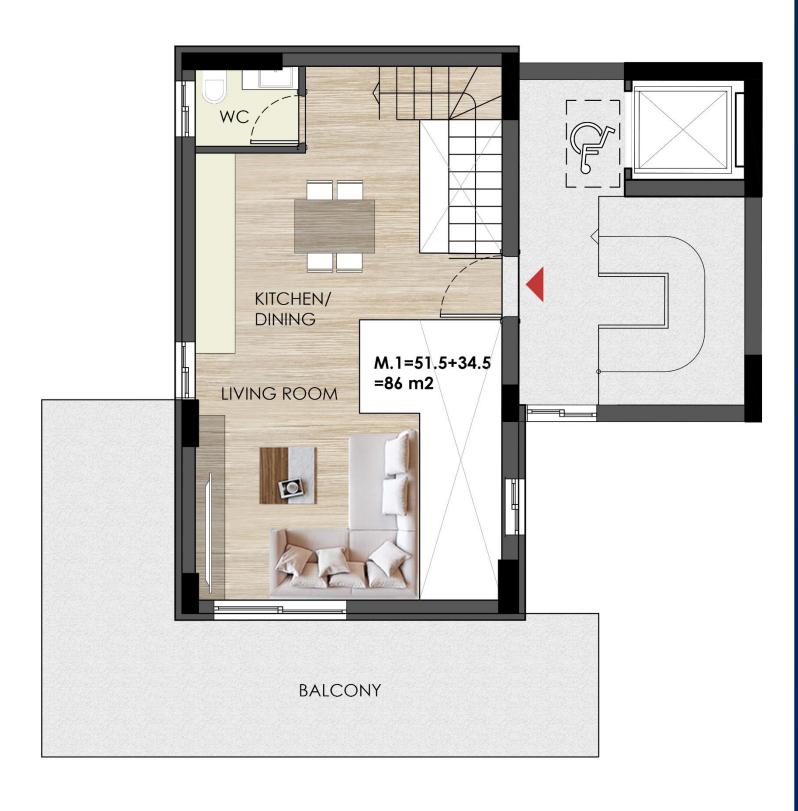

# FOURTH & FIFTH LEVEL

MAIS M.1 – SEA VIEW

#### MAISONETTE M.1

#### **SEA VIEW**

SIMONIDOU & PEISISTRATOUS, ALIMOS

SIMONIDOU & PEISISTRATOUS, ALIMOS

S.M 51.5+34.5=86

S.M BALCONIES

43

**LEVEL** 

4&5

**PARKING** 

YES

STORAGE ROOM

VO

**BEDROOMS** 

2

PEISIST