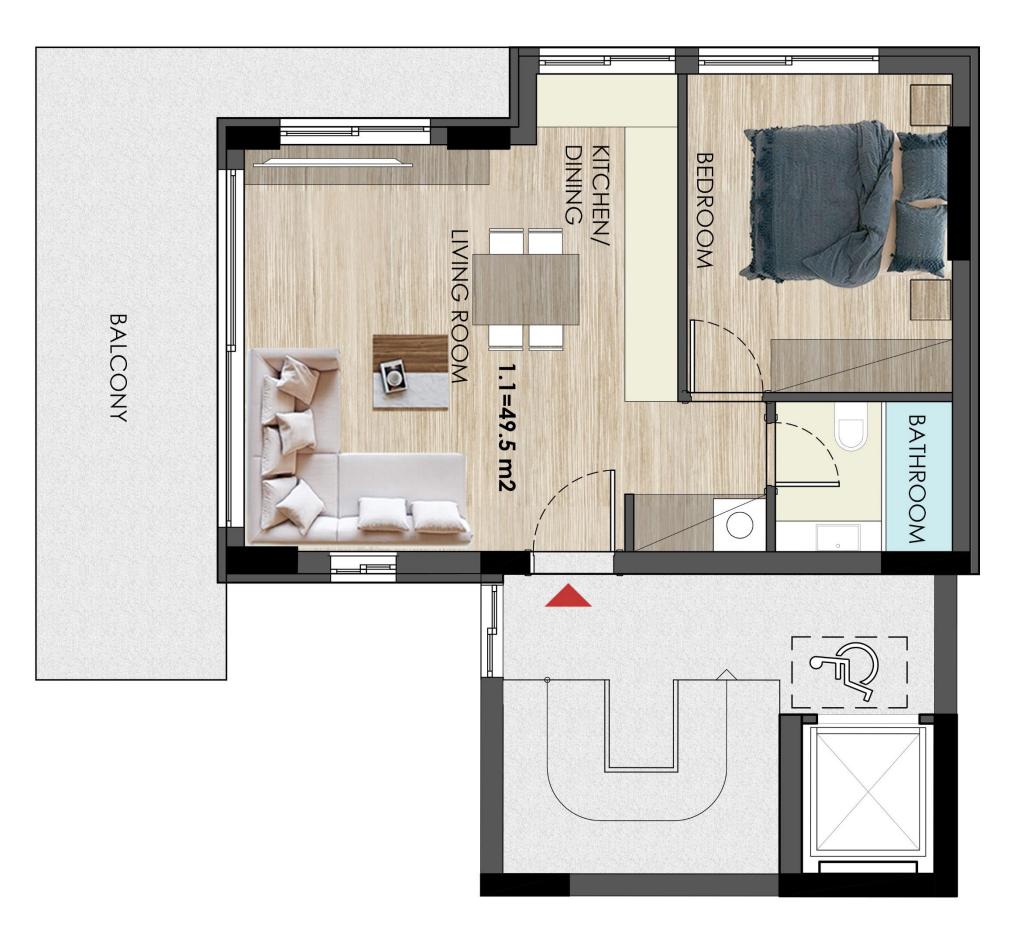

### **APARTMENT 1.1**

PEISISTRATOUS Str

SIMONIDOU & PEISISTRATOUS, ALIMOS

S.M

49.5

S.M BALCONIES

16

**LEVEL** 

1

**PARKING** 

NO

STORAGE ROOM

NO

BEDROOMS

1