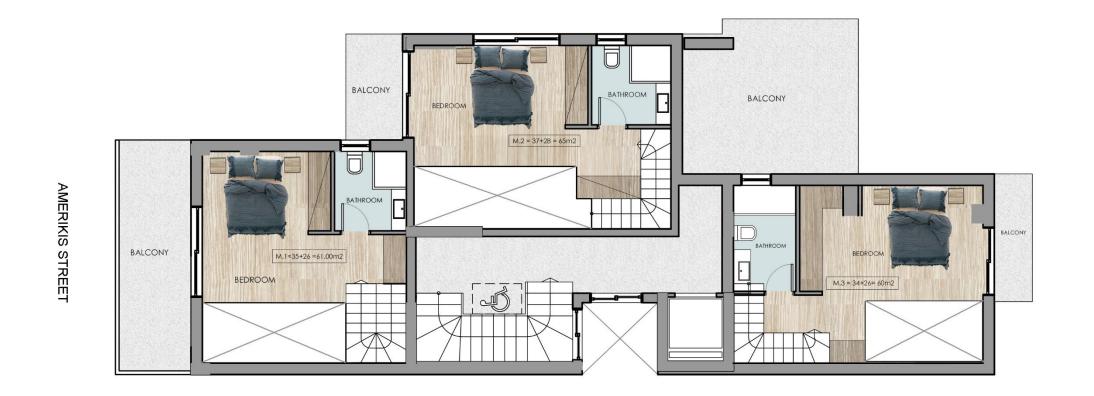

## FOURTH & FIFTH LEVEL

MAIS M.1 | M.2 | M.3

FOURTH & FIFTH LEVEL

4th FLOOR

#### AMERIKIS 4 STREET, GLYFADA

S.M

35 + 26 = 61

S.M BALCONIES

36

**LEVEL** 

4&5

**PARKING** 

YES

STORAGE ROOM

N/A

**BEDROOMS** 

FOURTH & FIFTH LEVEL

# MAIS M.2 PARTIAL SEA VIEW

# AMERIKIS 4 STREET, GLYFADA BALCONY BA

4th FLOOR

#### AMERIKIS 4 STREET, GLYFADA

S.M

37+ 28=65

S.M BALCONIES

41

**LEVEL** 

4&5

**PARKING** 

#### MAIS M.3 SEA VIEW

AMERIKIS 4 STREET, GLYFADA

AMERIKIS 4 STREET, GLYFADA

S.M

34 +26 =60

S.M BALCONIES

13

**LEVEL** 

4&5

**PARKING** 

YES

STORAGE ROOM

N/A

BEDROOMS