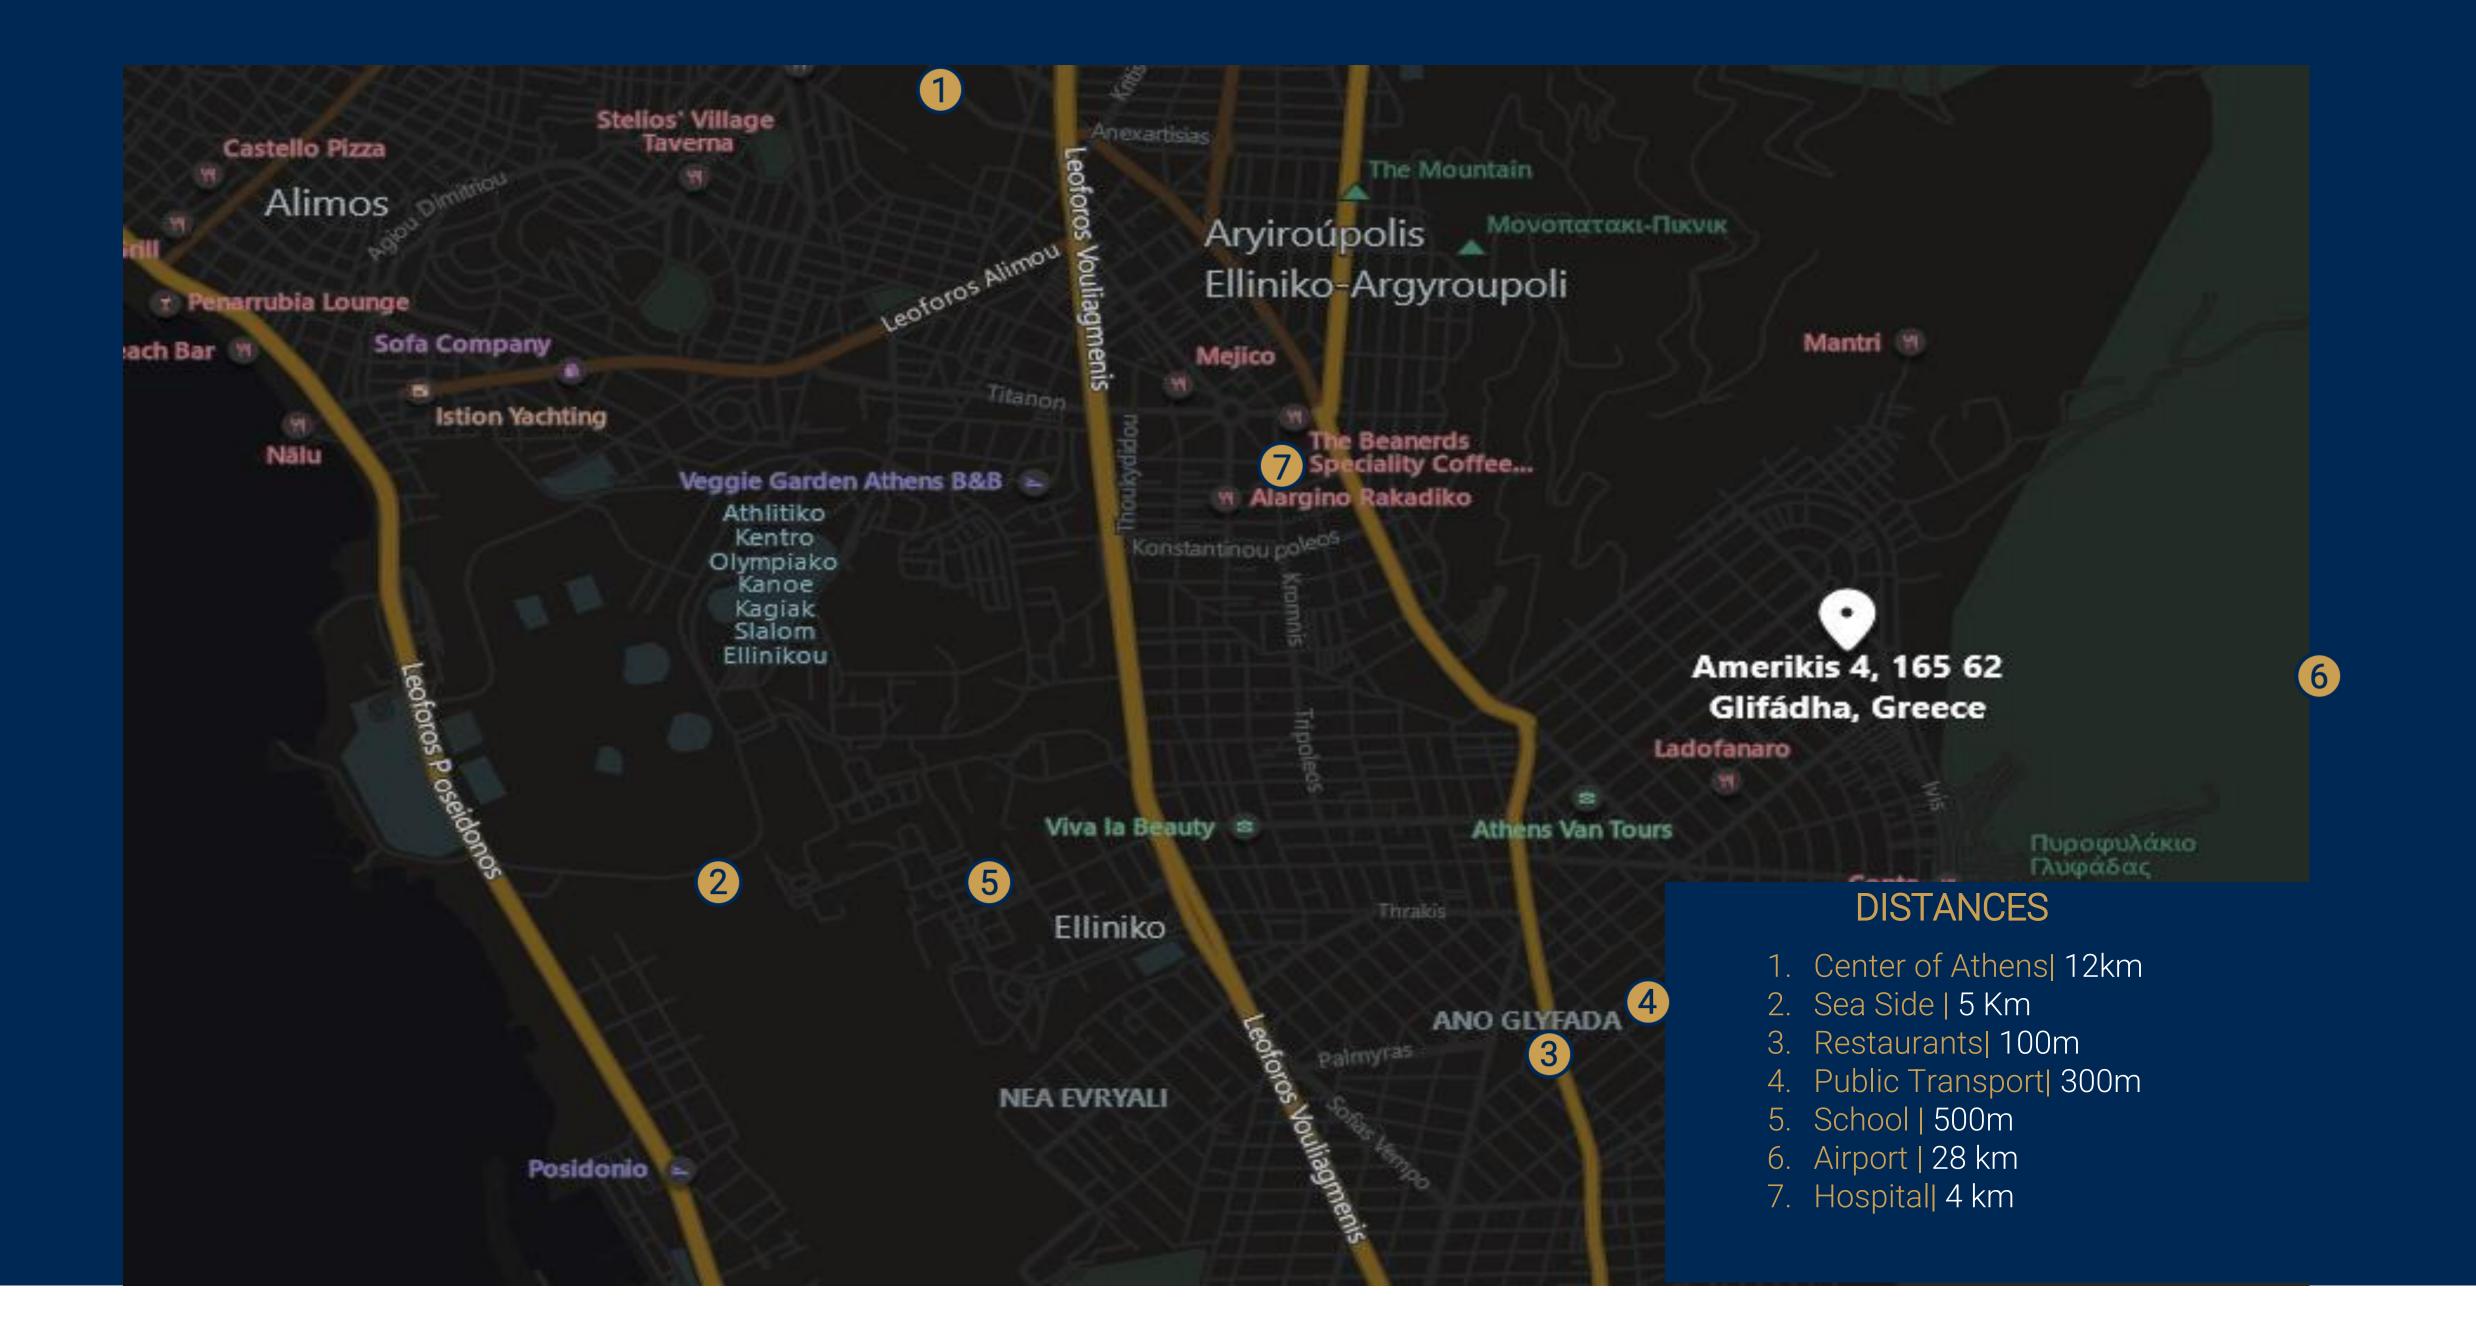

## SOUTH

Amerikis 4 – Glyfada

### **Project Description**

The project is located in the southern part of Athens in a quiet residential area. The building extends into five floors offering nine (one) – bedroom apartments and three maisonettes (one) - bedroom. Its unique minimal architectural design promotes balance and modern elegance.