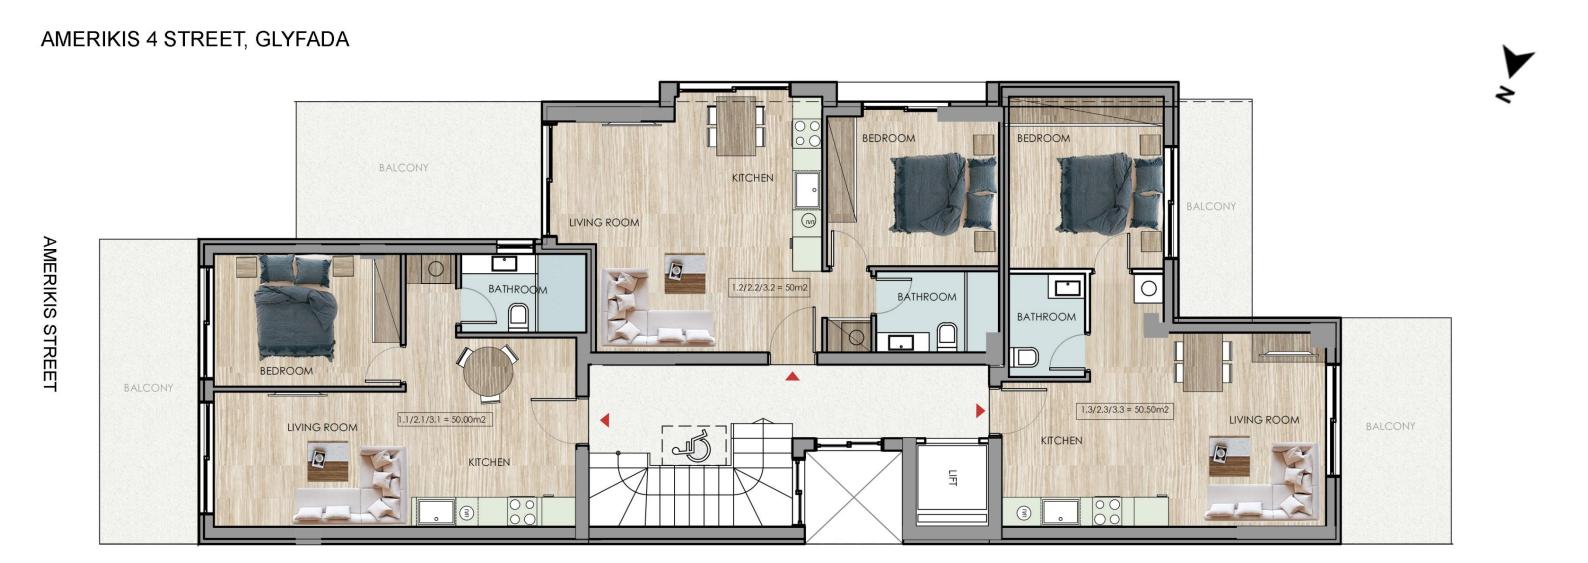

### **Project Description**

The project is located in the southern part of Athens in a quiet residential area. The building extends into five floors offering nine (one) – bedroom apartments and three maisonettes (one) - bedroom. Its unique minimal architectural design promotes balance and modern elegance.

Photovoltaics

On the roof top

Sockets for Charging

**Ideal for Electrical Cars** 

Delivery

2<sup>nd</sup> Quarter 2024

| Init Number          | Level | Internal Area  | Balconies | Bedrooms | Bathrooms | Parking  | Storage |  |
|----------------------|-------|----------------|-----------|----------|-----------|----------|---------|--|
| 1.1                  | 1     | 50m2           | 12m2      | 1        | 1         | ✓        | N/A     |  |
| 1.2                  | 1     | 50m2           | 15m2      | 1        | 1         | <b>✓</b> | N/A     |  |
| 1.3                  | 1     | 50.50m2        | 17m2      | 1        | 1         |          | N/A     |  |
| 2.1                  | 2     | 50m2           | 12m2      | 1        | 1         | ✓        | N/A     |  |
| 2.2                  | 2     | 50m2           | 15m2      | 1        | 1         | ✓        | N/A     |  |
| 2.3                  | 2     | 50.50m2        | 17m2      | 1        | 1         | ✓        | N/A     |  |
| 3.1                  | 3     | 50m2           | 12m2      | 1        | 1         | ✓        | N/A     |  |
| 3.2                  | 3     | 50m2           | 15m2      | 1        | 1         | ✓        | N/A     |  |
| 3.3                  | 3     | 50.50m2        | 17m2      | 1        | 1         | <b>\</b> | N/A     |  |
| M.1                  | 4&5   | 35 + 26= 61m2  | 36        | 1        | 1         | <b>\</b> | N/A     |  |
| M.2 PARTIAL SEA VIEW | 4&5   | 37 + 28 = 65m2 | 41        | 1        | 1         | <b>✓</b> | N/A     |  |
| M.3 SEA VIEW         | 4&5   | 34 + 26 = 60m2 | 13        | 1        | 1         | ✓        | N/A     |  |

## FIRST LEVEL

OPTIONS APT 1.1 | 1.2 | 1.3