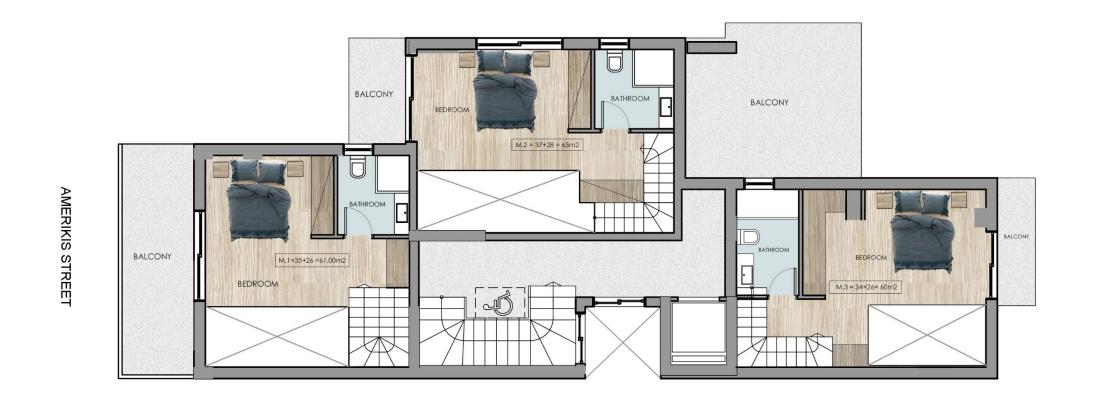

## FOURTH & FIFTH LEVEL

MAIS M.1 | M.2 | M.3

FOURTH & FIFTH LEVEL

4th FLOOR

#### AMERIKIS 4 STREET, GLYFADA

S.M

35 + 26 = 61

S.M BALCONIES

36

**LEVEL** 

4&5

**PARKING** 

# MAIS M.2 PARTIAL SEA VIEW

# AMERIKIS 4 STREET, GLYFADA BALCONY BA

4th FLOOR

#### AMERIKIS 4 STREET, GLYFADA

S.M

37+ 28=65

S.M BALCONIES

41

**LEVEL** 

4&5

**PARKING** 

#### MAIS M.3 SEA VIEW

AMERIKIS 4 STREET, GLYFADA

AMERIKIS 4 STREET, GLYFADA

S.M

34 +26 =60

S.M BALCONIES

13

**LEVEL** 