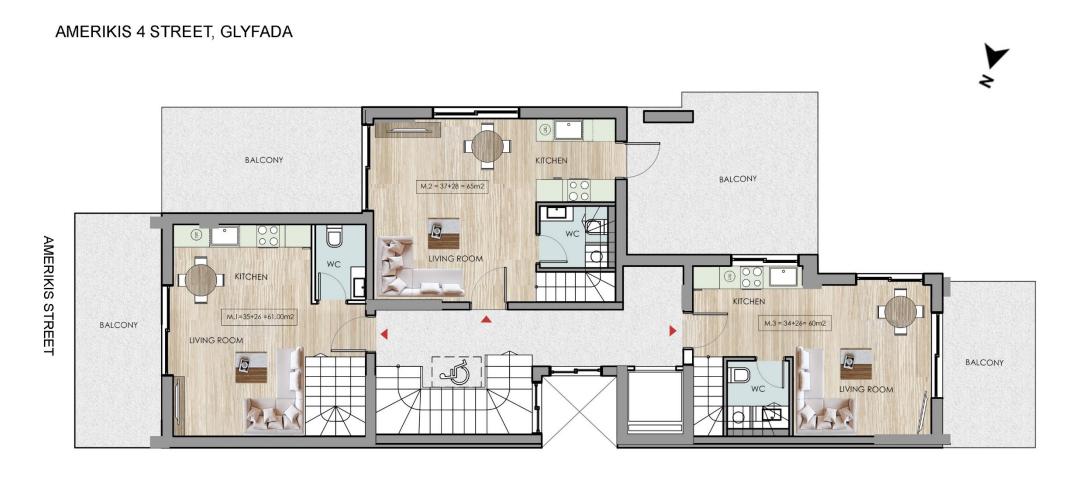

## FOURTH & FIFTH LEVEL

MAIS M.1 | M.2 | M.3

FOURTH & FIFTH LEVEL

4th FLOOR

#### AMERIKIS 4 STREET, GLYFADA

S.M

35 + 26 = 61

S.M BALCONIES

36

**LEVEL** 

4&5

**PARKING** 

# MAIS M.2 PARTIAL SEA VIEW

# AMERIKIS 4 STREET, GLYFADA BALCONY BA

4th FLOOR

#### AMERIKIS 4 STREET, GLYFADA

S.M

37+ 28=65

S.M BALCONIES

41

**LEVEL** 

4&5

**PARKING** 

#### MAIS M.3 SEA VIEW

AMERIKIS 4 STREET, GLYFADA

AMERIKIS 4 STREET, GLYFADA

S.M

34 +26 =60

S.M BALCONIES

13

**LEVEL** 