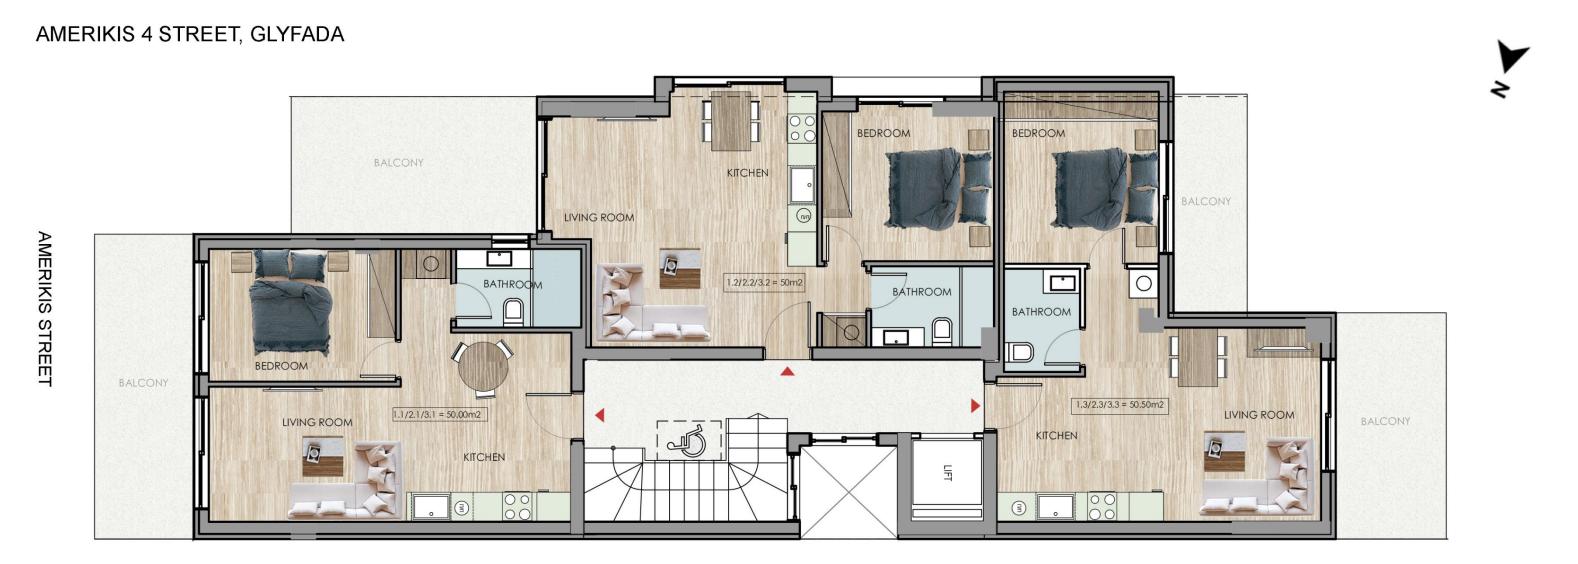

## FIRST LEVEL

OPTIONS APT 1.1 | 1.2 | 1.3

## APT 1.1

FIRST LEVEL

### **APARTMENT 1.1**

1st - 2nd - 3rd FLOOR

S.M

50

S.M BALCONIES

12

**LEVEL** 

1

## APT 1.2

FIRST LEVEL

#### **APARTMENT 1.2**

1st - 2nd - 3rd FLOOR

S.M

50

S.M BALCONIES

15

**LEVEL** 

1

## APT 1.3

FIRST LEVEL

#### **APARTMENT 1.3**

1st - 2nd - 3rd FLOOR

S.M 50.50

S.M BALCONIES

17

**LEVEL** 

1

**PARKING** 