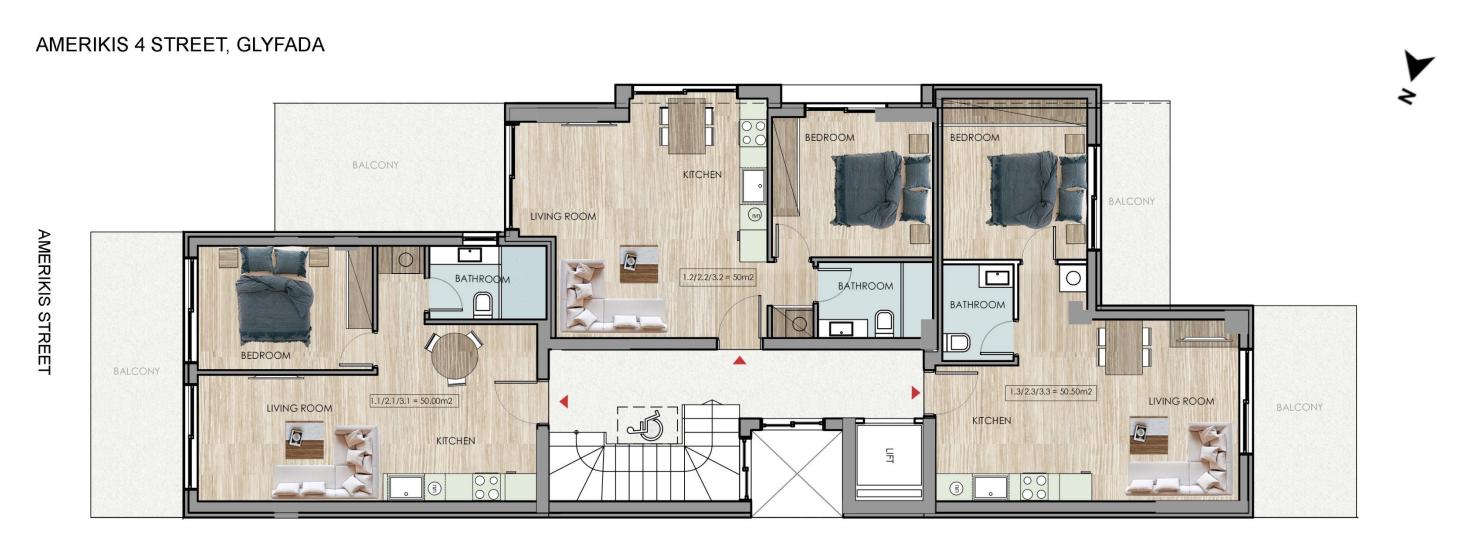

## FIRST LEVEL

OPTIONS APT 1.1 | 1.2 | 1.3

## APT 1.1

FIRST LEVEL

### **APARTMENT 1.1**

1st - 2nd - 3rd FLOOR

S.M

50

S.M BALCONIES

12

**LEVEL** 

1

## APT 1.2

FIRST LEVEL

#### **APARTMENT 1.2**

1st - 2nd - 3rd FLOOR

S.M

50

S.M BALCONIES

15

**LEVEL** 

1

## APT 1.3

FIRST LEVEL

#### **APARTMENT 1.3**

1st - 2nd - 3rd FLOOR

S.M 50.50

S.M BALCONIES

17

**LEVEL** 

1

**PARKING** 