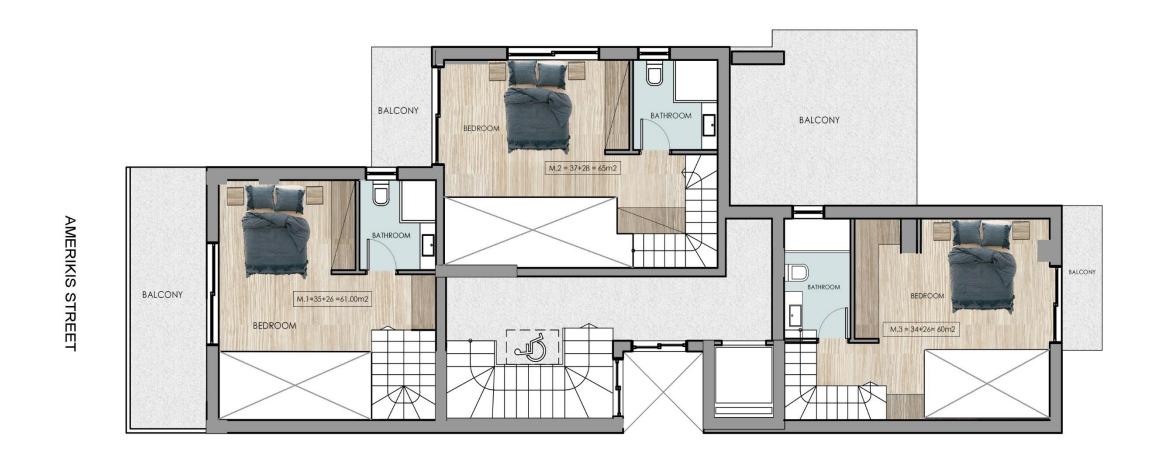

## FOURTH & FIFTH LEVEL

MAIS M.1 | M.2 | M.3

FOURTH & FIFTH LEVEL

4th FLOOR

#### AMERIKIS 4 STREET, GLYFADA

S.M

35 + 26 = 61

S.M BALCONIES

36

**LEVEL** 

4&5

**PARKING** 

# MAIS M.2 PARTIAL SEA VIEW

# AMERIKIS 4 STREET, GLYFADA BALCONY BA

4th FLOOR

#### AMERIKIS 4 STREET, GLYFADA

S.M

37+ 28=65

S.M BALCONIES

41

**LEVEL** 

4&5

**PARKING** 

#### MAIS M.3 SEA VIEW

AMERIKIS 4 STREET, GLYFADA

AMERIKIS 4 STREET, GLYFADA

S.M

34 +26 =60

S.M BALCONIES

13

**LEVEL** 