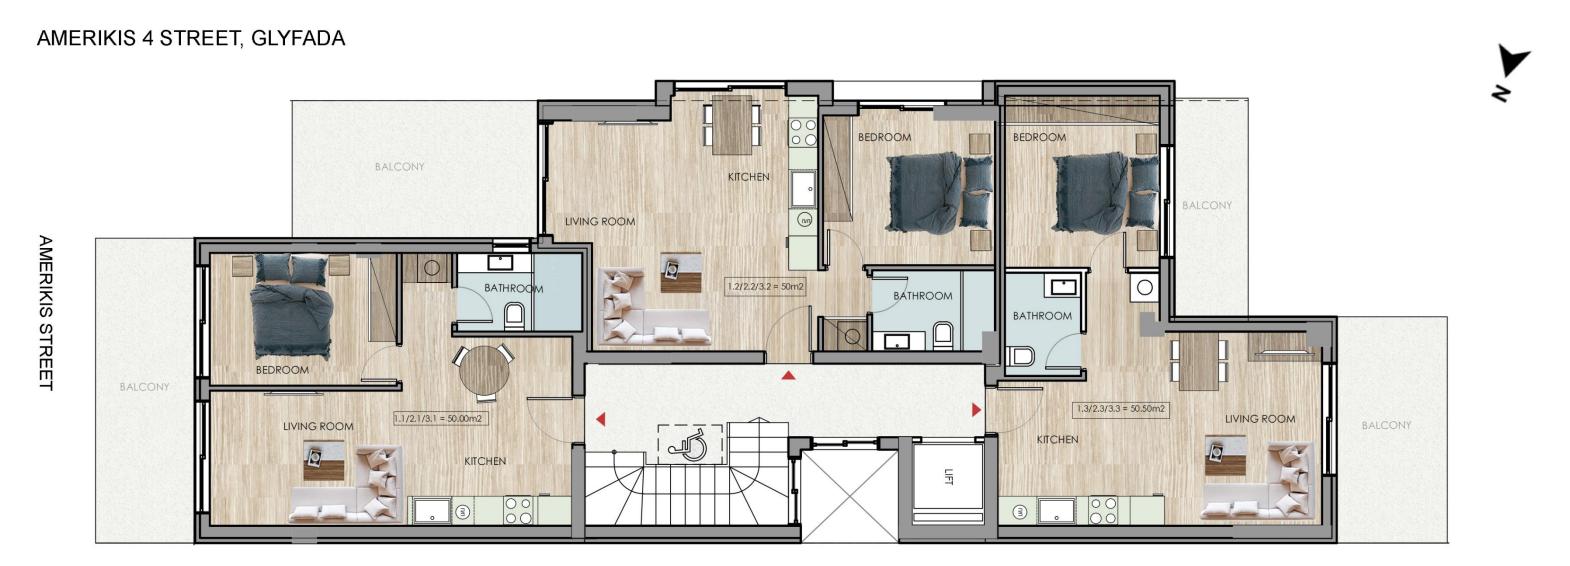

## SOUTH

Amerikis 4 – Glyfada

Photovoltaics

On the roof top

Sockets for Charging

**Ideal for Electrical Cars** 

Delivery

2<sup>nd</sup> Quarter 2024

| Init Number          | Level | Internal Area  | Balconies | Bedrooms | Bathrooms | Parking  | Storage |  |
|----------------------|-------|----------------|-----------|----------|-----------|----------|---------|--|
| 1.1                  | 1     | 50m2           | 12m2      | 1        | 1         | ✓        | N/A     |  |
| 1.2                  | 1     | 50m2           | 15m2      | 1        | 1         | <b>✓</b> | N/A     |  |
| 1.3                  | 1     | 50.50m2        | 17m2      | 1        | 1         |          | N/A     |  |
| 2.1                  | 2     | 50m2           | 12m2      | 1        | 1         | ✓        | N/A     |  |
| 2.2                  | 2     | 50m2           | 15m2      | 1        | 1         | ✓        | N/A     |  |
| 2.3                  | 2     | 50.50m2        | 17m2      | 1        | 1         | ✓        | N/A     |  |
| 3.1                  | 3     | 50m2           | 12m2      | 1        | 1         | ✓        | N/A     |  |
| 3.2                  | 3     | 50m2           | 15m2      | 1        | 1         | ✓        | N/A     |  |
| 3.3                  | 3     | 50.50m2        | 17m2      | 1        | 1         | <b>\</b> | N/A     |  |
| M.1                  | 4&5   | 35 + 26= 61m2  | 36        | 1        | 1         | <b>\</b> | N/A     |  |
| M.2 PARTIAL SEA VIEW | 4&5   | 37 + 28 = 65m2 | 41        | 1        | 1         | <b>✓</b> | N/A     |  |
| M.3 SEA VIEW         | 4&5   | 34 + 26 = 60m2 | 13        | 1        | 1         | ✓        | N/A     |  |