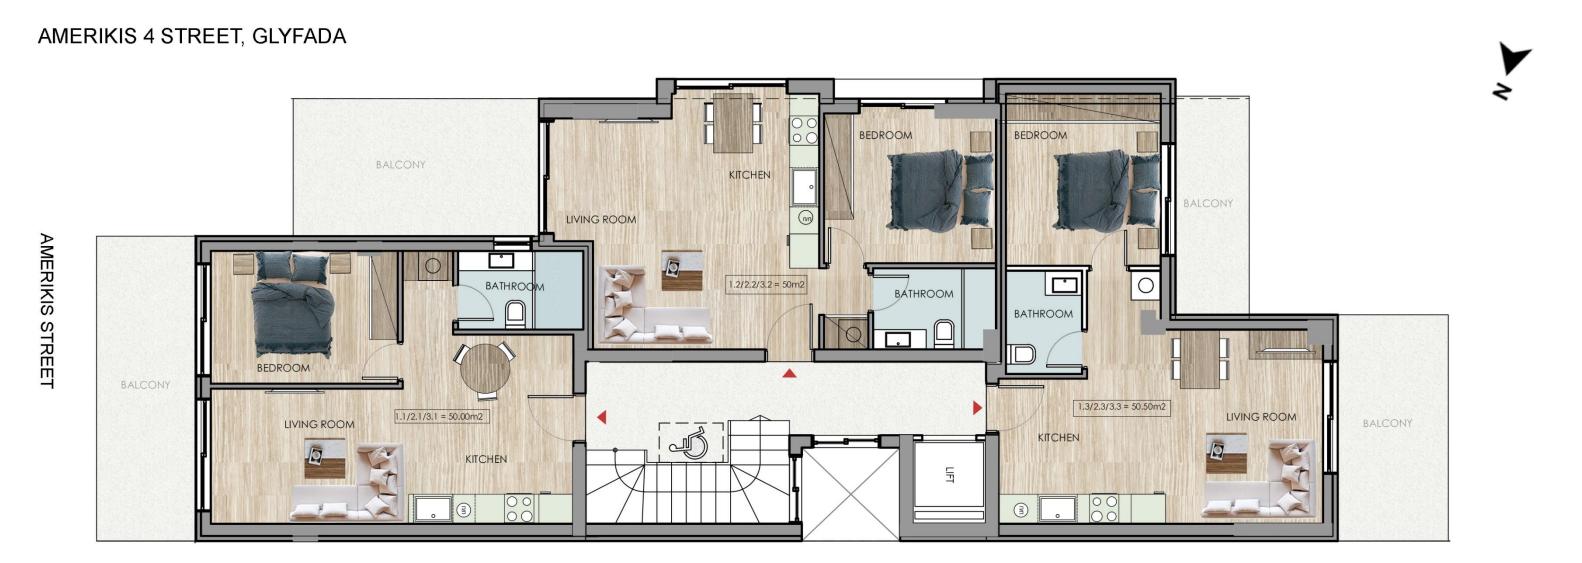

### **Project Description**

The project is located in the southern part of Athens in a quiet residential area. The building extends into five floors offering nine (one) – bedroom apartments and three maisonettes (one) - bedroom. Its unique minimal architectural design promotes balance and modern elegance.

Photovoltaics

On the roof top

Sockets for Charging

**Ideal for Electrical Cars** 

Delivery

2<sup>nd</sup> Quarter 2024

| Init Number          | Level | Internal Area  | Balconies | Bedrooms | Bathrooms | Parking  | Storage |  |
|----------------------|-------|----------------|-----------|----------|-----------|----------|---------|--|
| 1.1                  | 1     | 50m2           | 12m2      | 1        | 1         | ✓        | N/A     |  |
| 1.2                  | 1     | 50m2           | 15m2      | 1        | 1         | <b>✓</b> | N/A     |  |
| 1.3                  | 1     | 50.50m2        | 17m2      | 1        | 1         |          | N/A     |  |
| 2.1                  | 2     | 50m2           | 12m2      | 1        | 1         | ✓        | N/A     |  |
| 2.2                  | 2     | 50m2           | 15m2      | 1        | 1         | ✓        | N/A     |  |
| 2.3                  | 2     | 50.50m2        | 17m2      | 1        | 1         | ✓        | N/A     |  |
| 3.1                  | 3     | 50m2           | 12m2      | 1        | 1         | ✓        | N/A     |  |
| 3.2                  | 3     | 50m2           | 15m2      | 1        | 1         | ✓        | N/A     |  |
| 3.3                  | 3     | 50.50m2        | 17m2      | 1        | 1         | <b>\</b> | N/A     |  |
| M.1                  | 4&5   | 35 + 26= 61m2  | 36        | 1        | 1         | <b>\</b> | N/A     |  |
| M.2 PARTIAL SEA VIEW | 4&5   | 37 + 28 = 65m2 | 41        | 1        | 1         | <b>✓</b> | N/A     |  |
| M.3 SEA VIEW         | 4&5   | 34 + 26 = 60m2 | 13        | 1        | 1         | ✓        | N/A     |  |

## FIRST LEVEL

OPTIONS APT 1.1 | 1.2 | 1.3