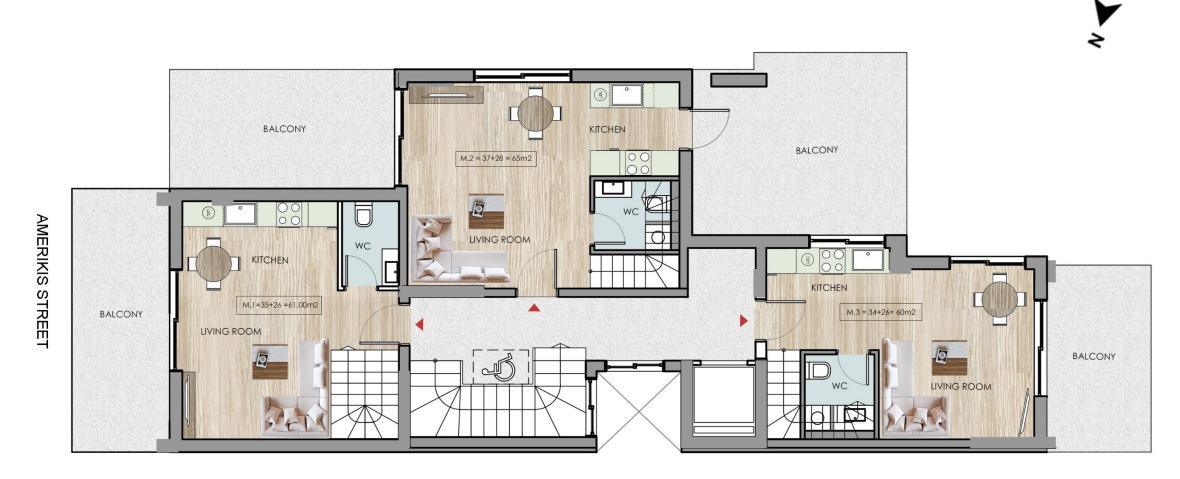

## FOURTH & FIFTH LEVEL

MAIS M.1 | M.2 | M.3

FOURTH & FIFTH LEVEL

4th FLOOR

#### AMERIKIS 4 STREET, GLYFADA

S.M

35 + 26 = 61

S.M BALCONIES

36

**LEVEL** 

4&5

**PARKING** 

# MAIS M.2 PARTIAL SEA VIEW

# AMERIKIS 4 STREET, GLYFADA BALCONY BA

4th FLOOR

#### AMERIKIS 4 STREET, GLYFADA

S.M

37+ 28=65

S.M BALCONIES

41

**LEVEL** 

4&5

**PARKING** 

#### MAIS M.3 SEA VIEW

AMERIKIS 4 STREET, GLYFADA

AMERIKIS 4 STREET, GLYFADA

S.M

34 +26 =60

S.M BALCONIES

13

**LEVEL** 