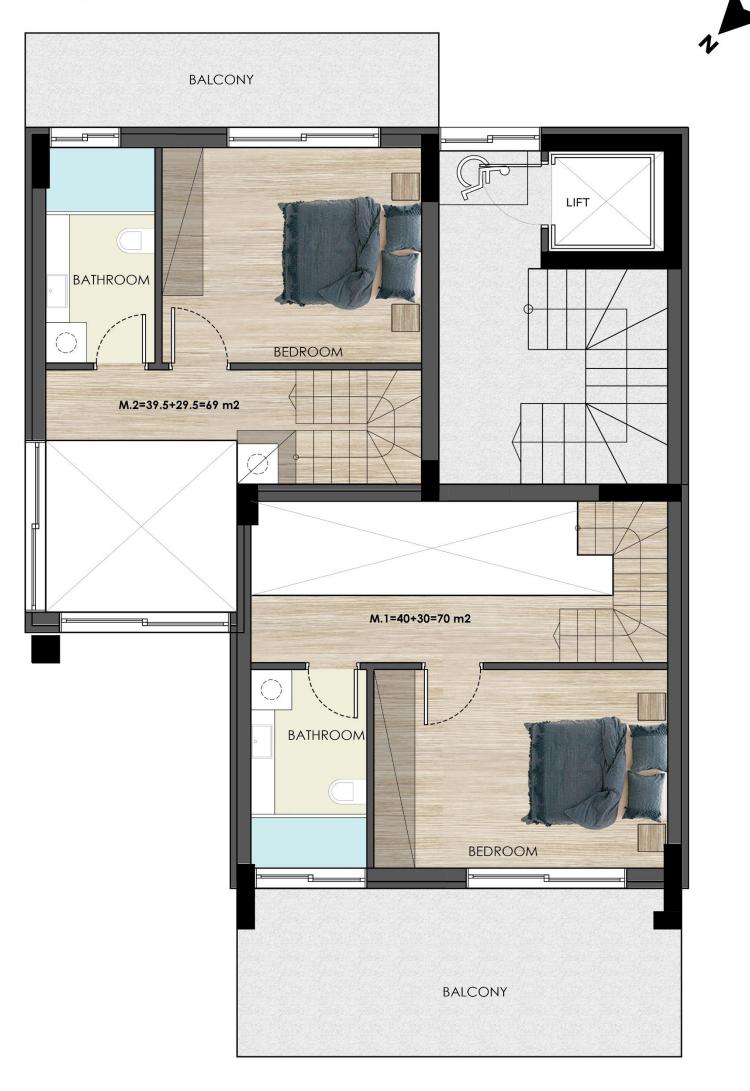

### MAIS M.1

FOURTH & FIFTH LEVEL - SEA VIEW

### MAISONETTE M.1

#### **SEA VIEW**

AIGYPTOU 118, GLYFADA

AIGYPTOU 118, GLYFADA

S.M 40+30=70

S.M BALCONIES

32

**LEVEL** 

4&5

**PARKING** 

YES

STORAGE ROOM

N/A

BEDROOMS

2

AIGYPTOU Str FIFTH FLOOR

### MAIS M.2

FOURTH & FIFTH LEVEL - SEA VIEW

### MAISONETTE M.2

### **SEA VIEW**

S.M

39.50+29.50=69

S.M BALCONIES

33

**LEVEL** 

4&5

**PARKING** 

YES

STORAGE ROOM

N/A

**BEDROOMS** 

2

AIGYPTOU Str FORTH FLOOR AIGYPTOU Str FIFTH FLOOR