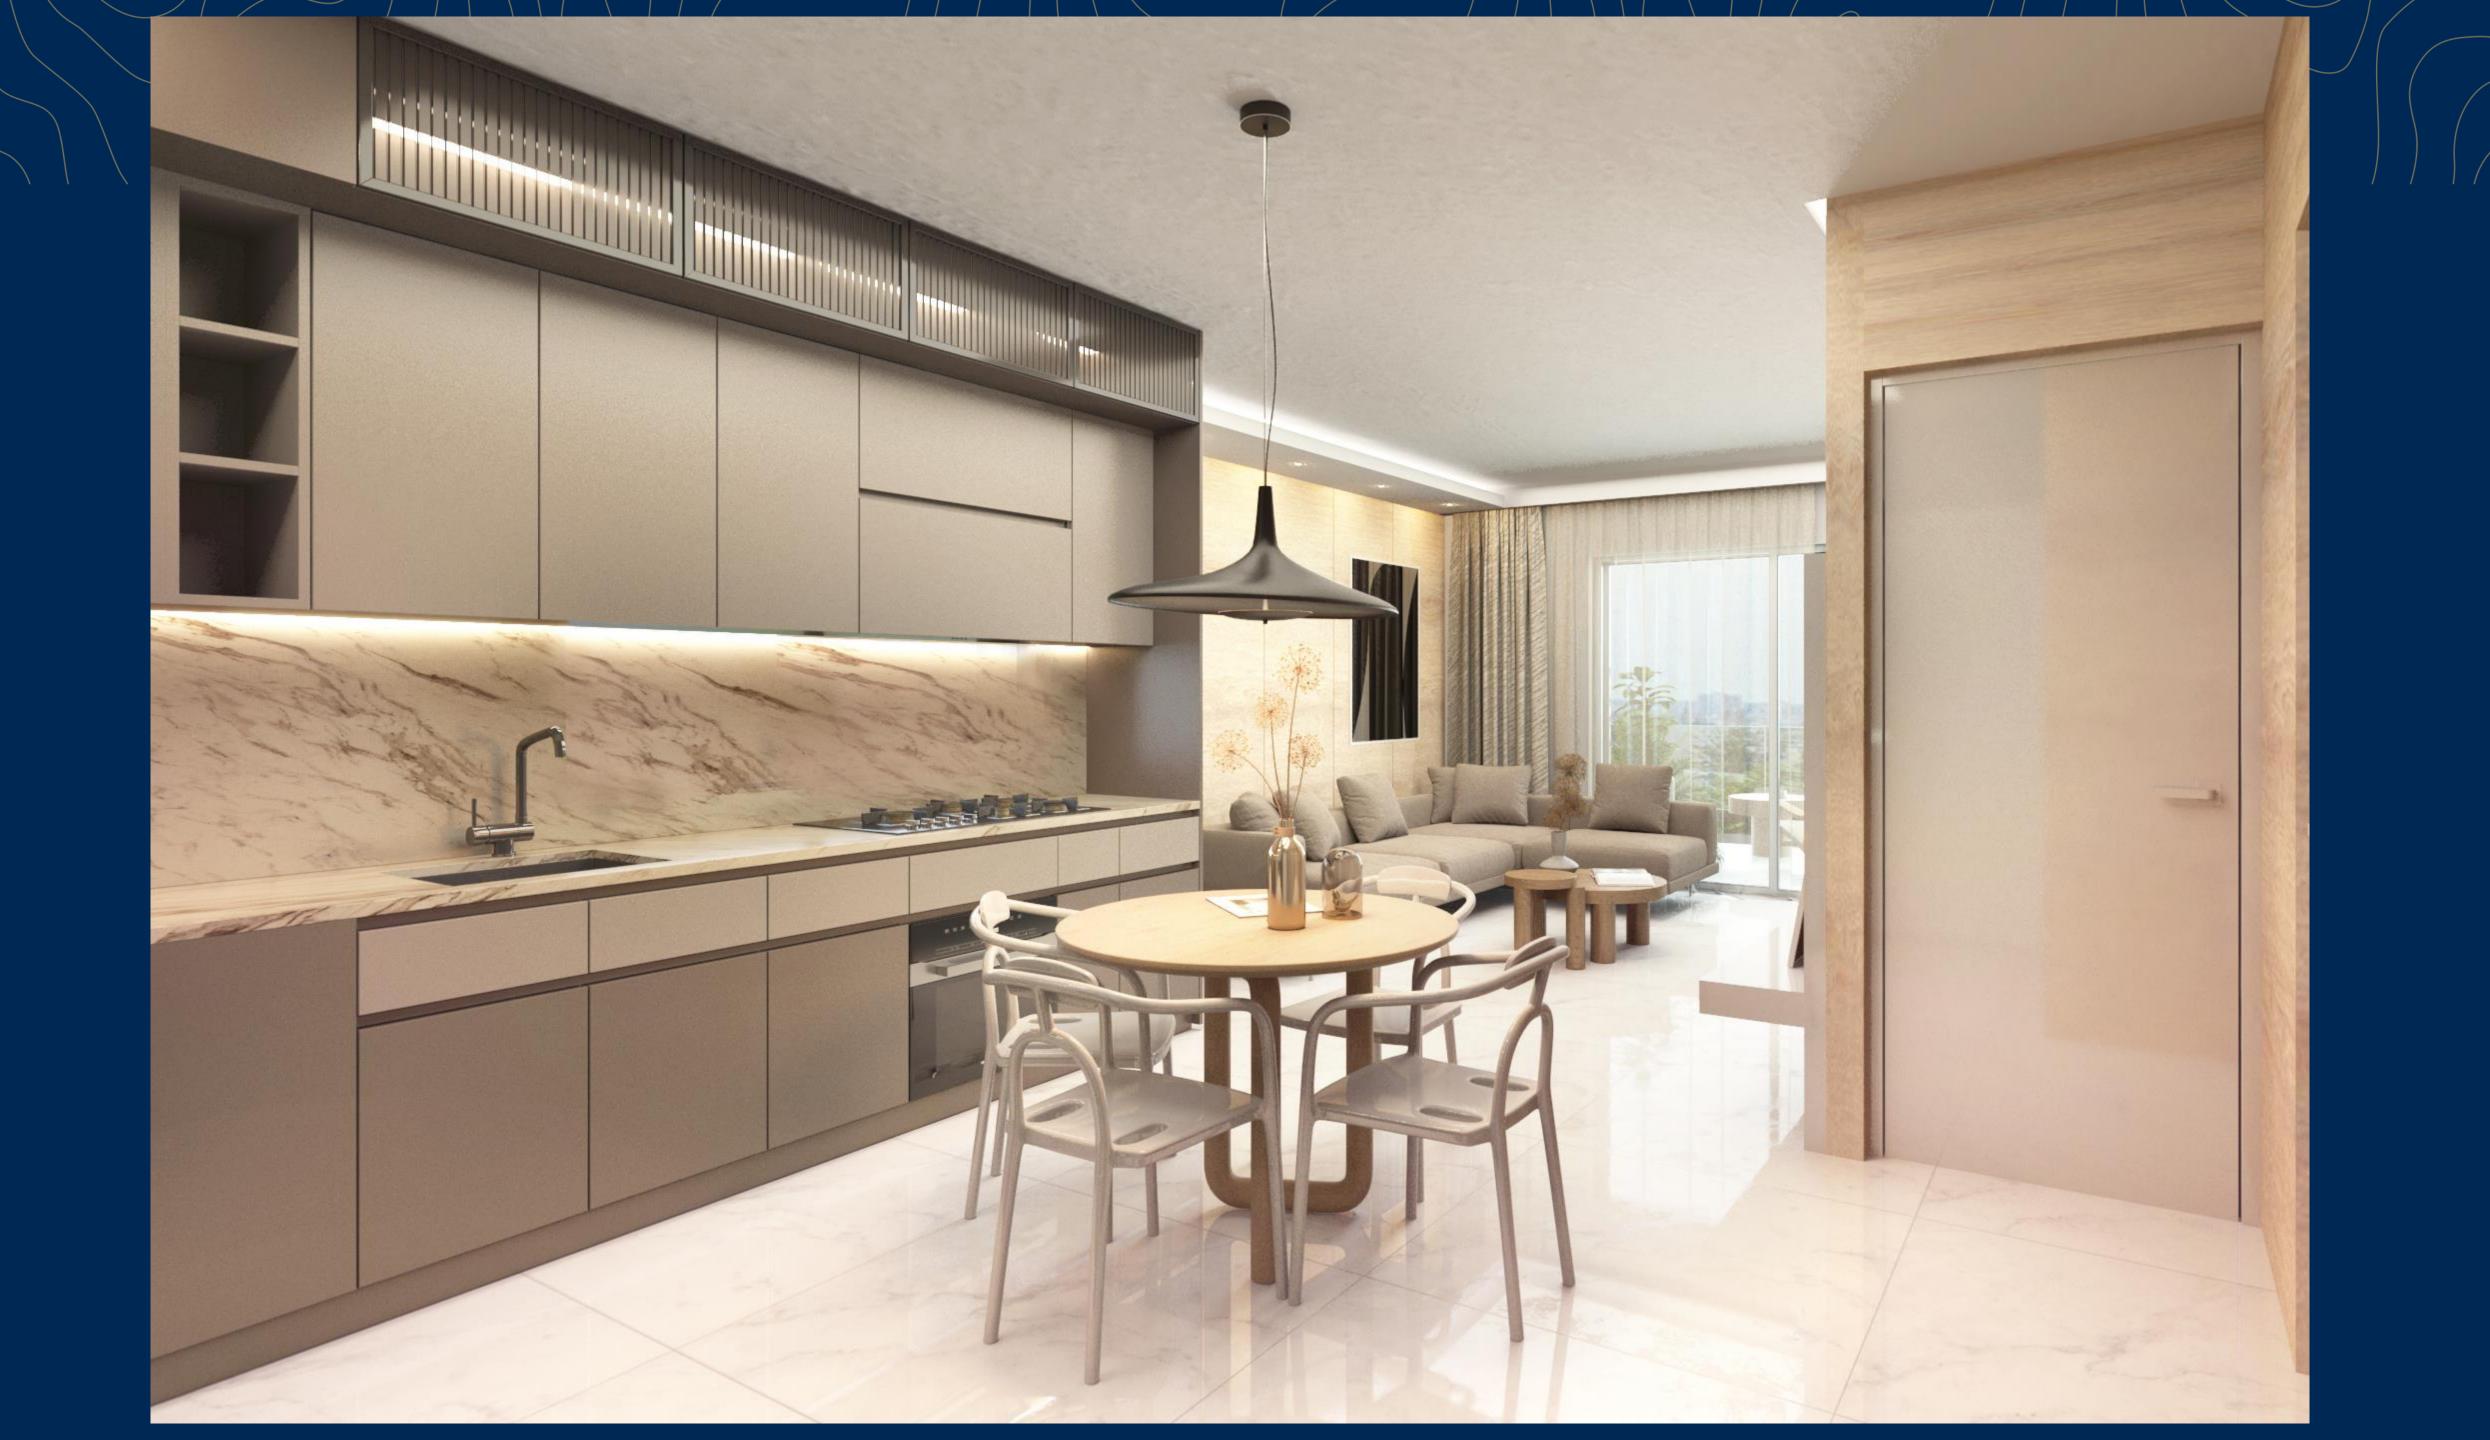

#### **Project Description**

The project is located in the southern part of Athens close to the centre of Glyfada in a quiet and sparsely populated area. The building extends into five levels offering two (double) bedroom maisonettes and six (single) bedroom apartments.

•

Energy Efficiency

**A**+

Heating

Individual - Heat/Cooling Pumps

Sanitary Ware

Grohe

Kitchens

Italian

Photovoltaics

On the roof top

Sockets for Charging

**Ideal for Electrical Cars** 

Delivery

3<sup>rd</sup> Quarter 2024

| Jnit Number     | Level | Internal Area  | Balconies | Bedrooms | Bathrooms | Parking  | Storage |  |
|-----------------|-------|----------------|-----------|----------|-----------|----------|---------|--|
| 1.1             | 1     | 47.7m2         | 8.5m2     | 1        | 1         | ✓        | N/A     |  |
| 1.2             | 1     | 48.2m2         | 14.5m2    | 1        | 1         | ✓        | N/A     |  |
| 2.1             | 2     | 47.7m2         | 8.5m2     | 1        | 1         | ✓        | N/A     |  |
| 2.2             | 2     | 48.2m2         | 14.5m2    | 1        | 1         | ✓        | N/A     |  |
| 3.1<br>SEA VIEW | 3     | 47.7m2         | 8.5m2     | 1        | 1         | ✓        | N/A     |  |
| 3.2             | 3     | 48.2m2         | 14.5m2    | 1        | 1         | <b>✓</b> | N/A     |  |
| M.1<br>SEA VIEW | 4&5   | 40+30=70m2     | 32m2      | 2        | 2         | ✓        | N/A     |  |
| M.2<br>SEA VIEW | 4&5   | 39.5+29.5=69m2 | 33m2      | 2        | 2         | <b>✓</b> | N/A     |  |