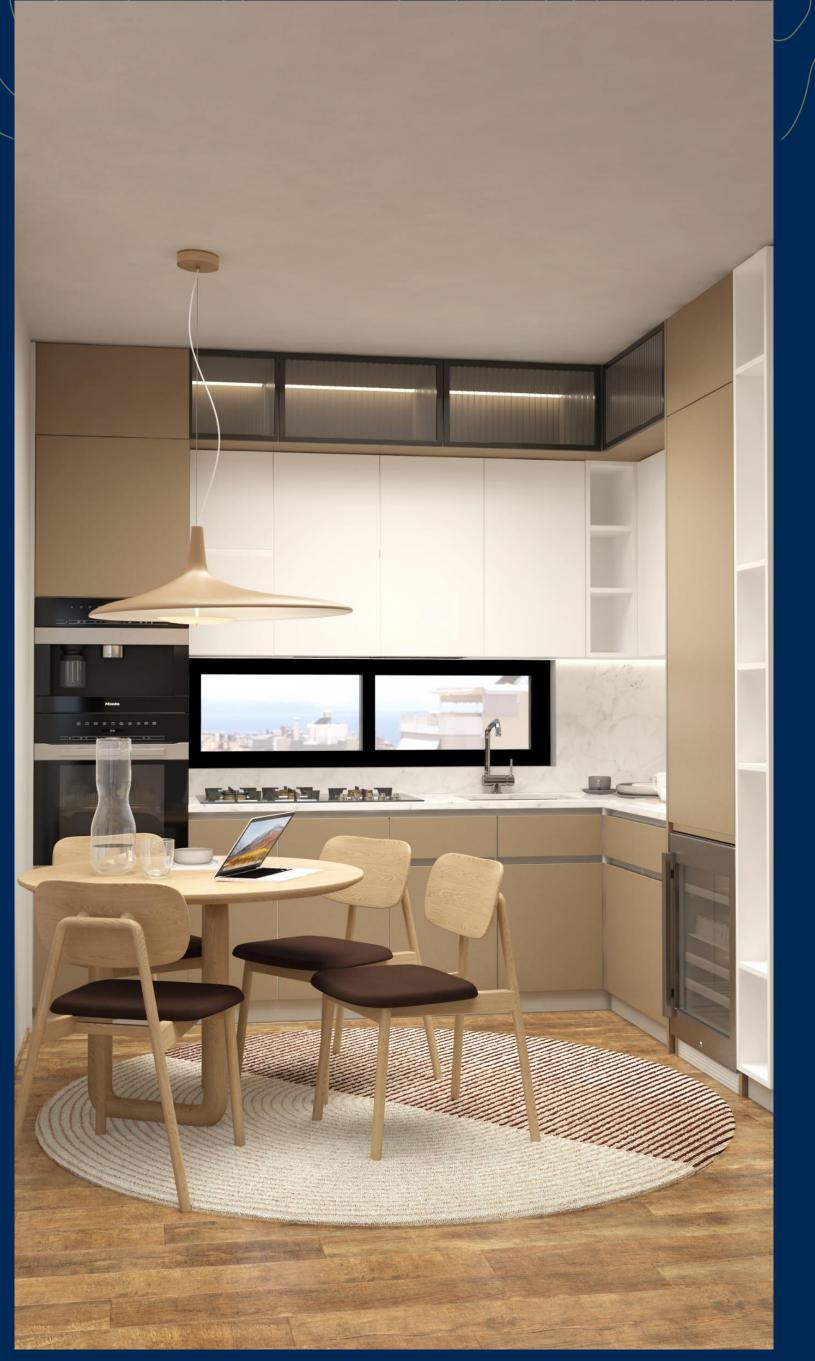

•

Energy Efficiency

**A**+

Heating

Individual - Heat/Cooling Pumps

Sanitary Ware

Grohe

Kitchens

Italian

Photovoltaics

On the roof top

Sockets for Charging

**Ideal for Electrical Cars** 

Delivery

3<sup>rd</sup> Quarter 2024

| Jnit Number     | Level | Internal Area  | Balconies | Bedrooms | Bathrooms | Parking  | Storage |  |
|-----------------|-------|----------------|-----------|----------|-----------|----------|---------|--|
| 1.1             | 1     | 47.7m2         | 8.5m2     | 1        | 1         | ✓        | N/A     |  |
| 1.2             | 1     | 48.2m2         | 14.5m2    | 1        | 1         | ✓        | N/A     |  |
| 2.1             | 2     | 47.7m2         | 8.5m2     | 1        | 1         | ✓        | N/A     |  |
| 2.2             | 2     | 48.2m2         | 14.5m2    | 1        | 1         | ✓        | N/A     |  |
| 3.1<br>SEA VIEW | 3     | 47.7m2         | 8.5m2     | 1        | 1         | ✓        | N/A     |  |
| 3.2             | 3     | 48.2m2         | 14.5m2    | 1        | 1         | <b>✓</b> | N/A     |  |
| M.1<br>SEA VIEW | 4&5   | 40+30=70m2     | 32m2      | 2        | 2         | ✓        | N/A     |  |
| M.2<br>SEA VIEW | 4&5   | 39.5+29.5=69m2 | 33m2      | 2        | 2         | <b>✓</b> | N/A     |  |