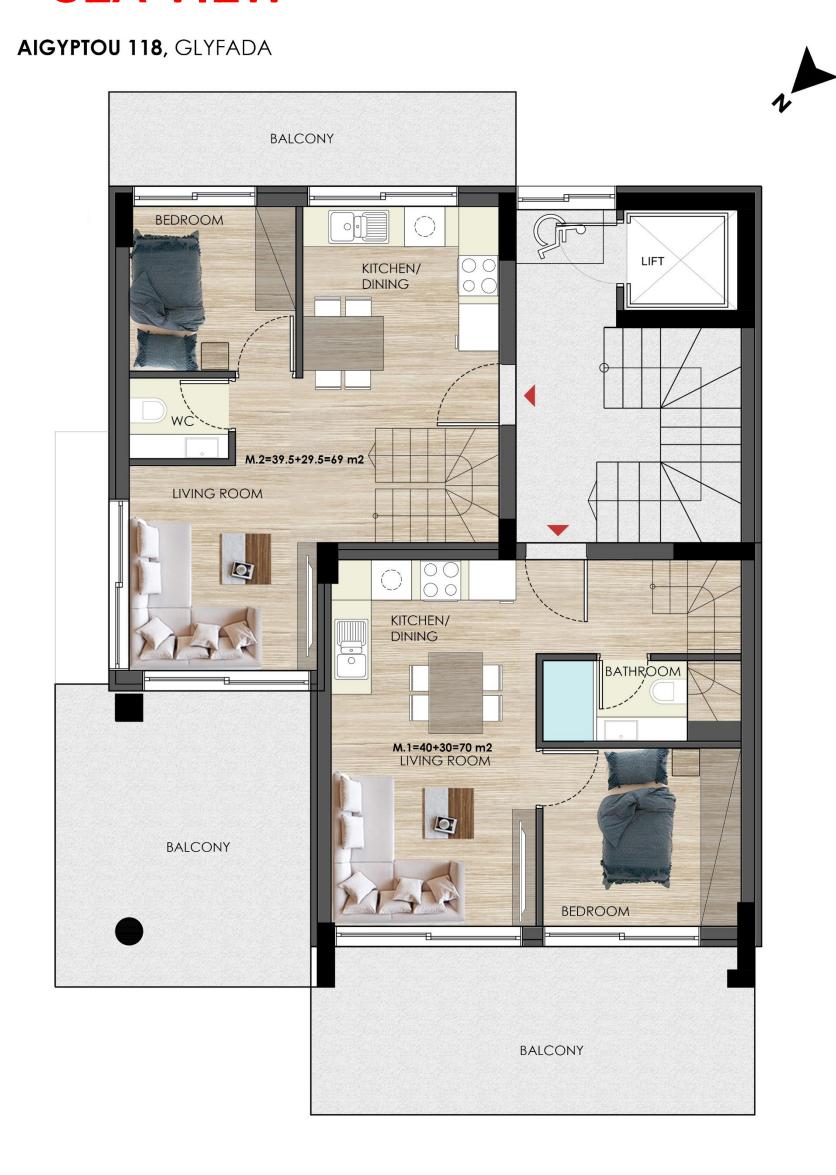

### MAIS M.1

FOURTH & FIFTH LEVEL - SEA VIEW

### MAISONETTE M.1

#### **SEA VIEW**

AIGYPTOU 118, GLYFADA

AIGYPTOU 118, GLYFADA

S.M 40+30=70

S.M BALCONIES

32

**LEVEL** 

4&5

**PARKING** 

YES

STORAGE ROOM

N/A

BEDROOMS

2

AIGYPTOU Str FIFTH FLOOR

### MAIS M.2

FOURTH & FIFTH LEVEL - SEA VIEW

### MAISONETTE M.2

### **SEA VIEW**

S.M

39.50+29.50=69

S.M BALCONIES

33

**LEVEL** 

4&5

**PARKING** 

YES

STORAGE ROOM

N/A

**BEDROOMS** 

2

AIGYPTOU Str FORTH FLOOR AIGYPTOU Str FIFTH FLOOR