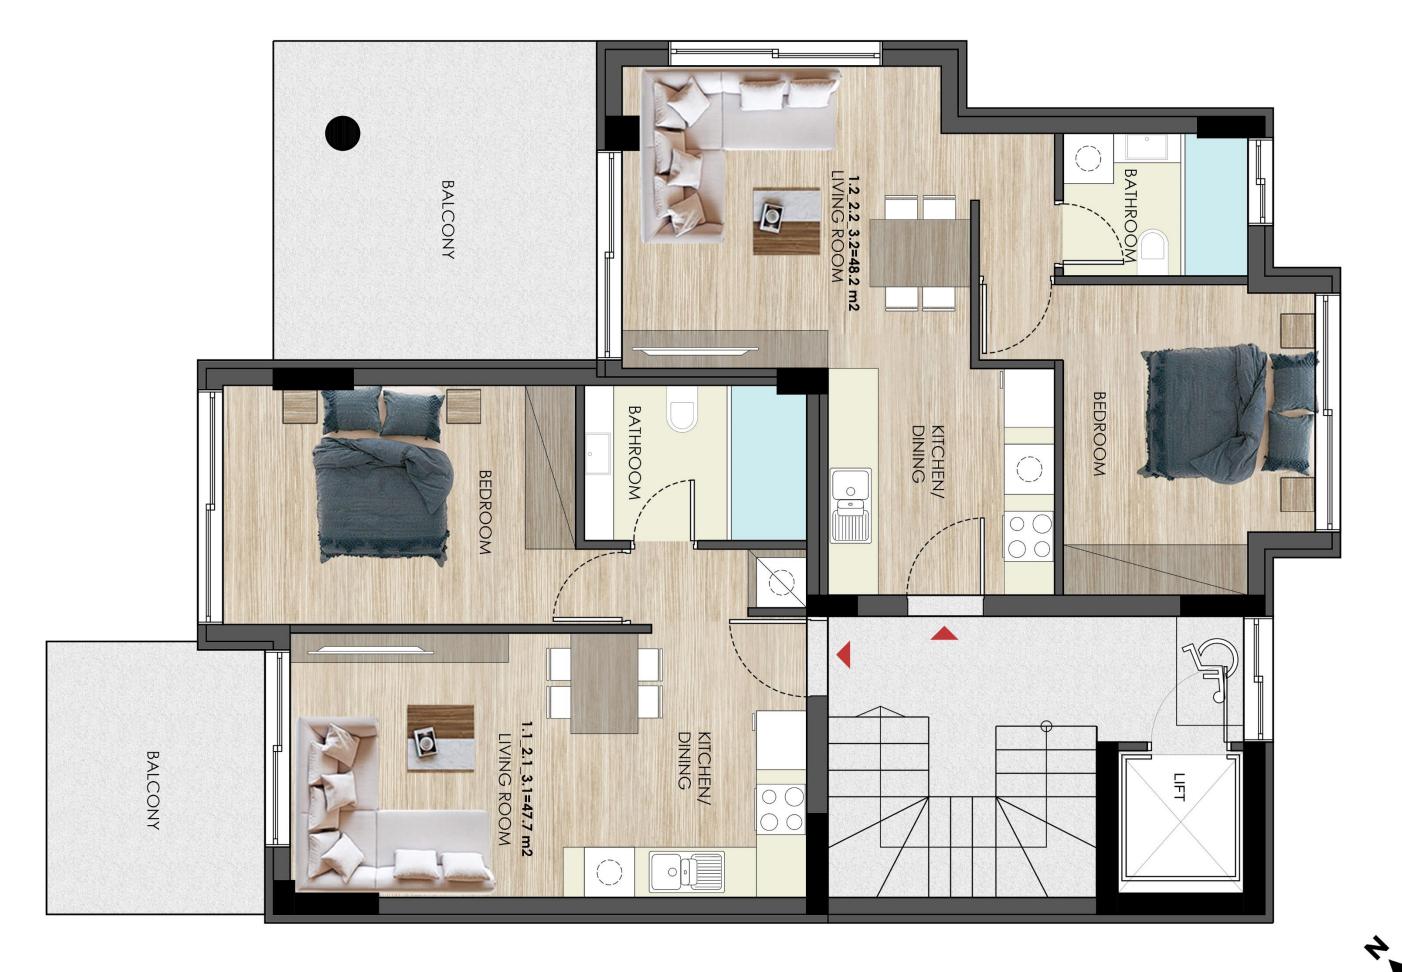

## FIRST LEVEL

APT 1.1 | APT 1.2

## APT 1.1

FIRST LEVEL

#### **APARTMENT 1.1**

AIGYPTOU Str FIRST-SECOND-THIRD FLOOR

S.M

47.7

AIGYPTOU 118, GLYFADA

S.M BALCONIES

8.5

**LEVEL** 

1

**PARKING** 

YES

STORAGE ROOM

N/A

BEDROOMS

## APT 1.2

FIRST LEVEL

#### **APARTMENT 1.2**

AIGYPTOU Str FIRST-SECOND-THIRD FLOOR

S.M

48.2

AIGYPTOU 118, GLYFADA

S.M BALCONIES

14.5

**LEVEL** 