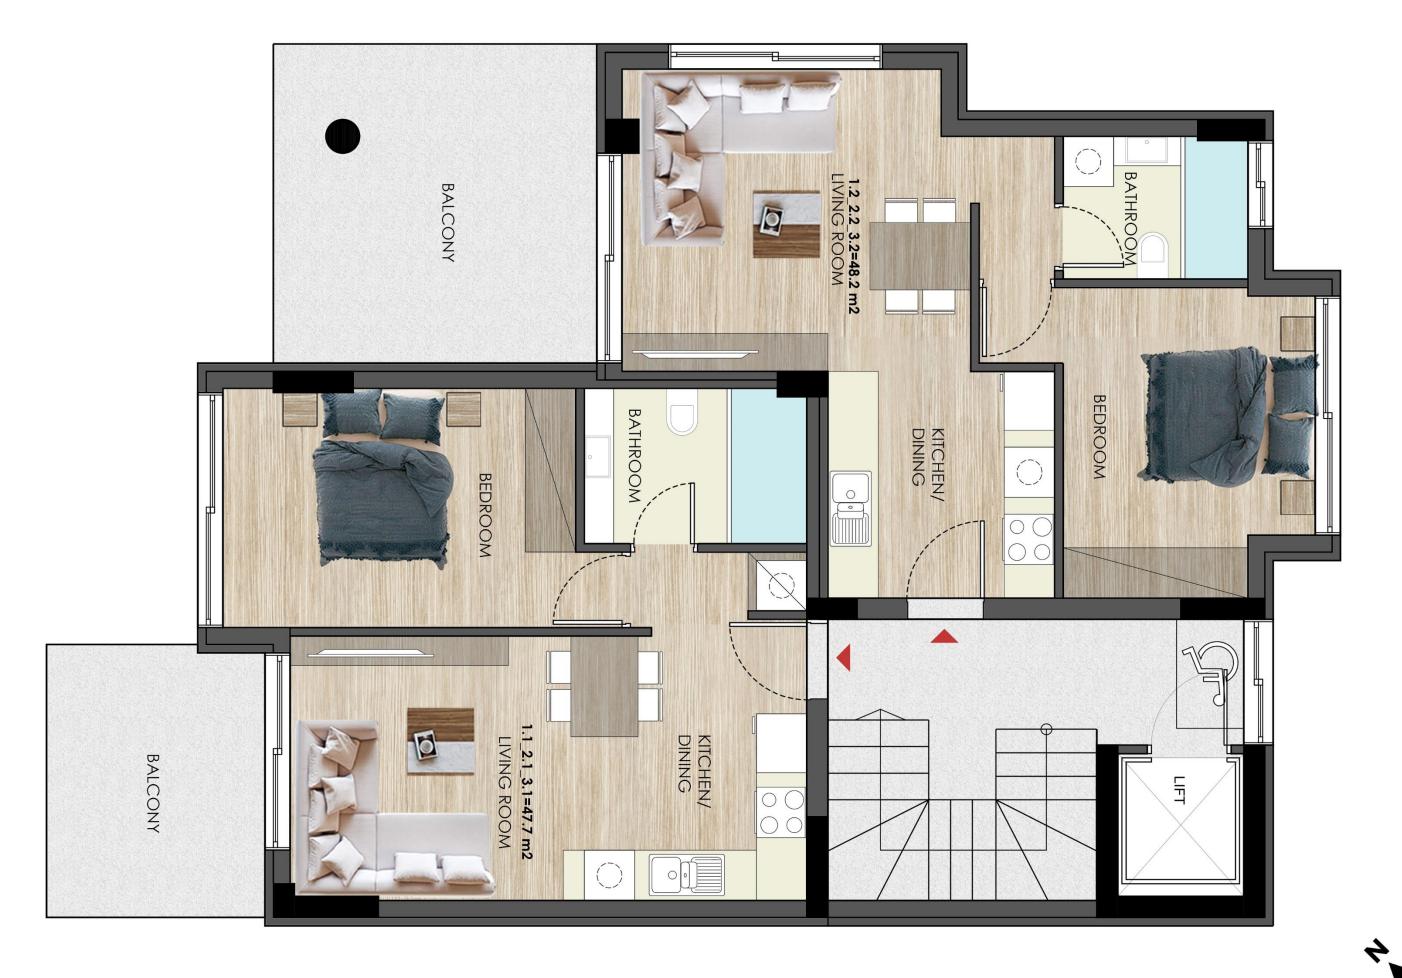

## FIRST LEVEL

APT 1.1 | APT 1.2

## APT 1.1

FIRST LEVEL

#### **APARTMENT 1.1**

AIGYPTOU Str FIRST-SECOND-THIRD FLOOR

S.M

47.7

AIGYPTOU 118, GLYFADA

S.M BALCONIES

8.5

**LEVEL** 

## APT 1.2

FIRST LEVEL

#### **APARTMENT 1.2**

AIGYPTOU Str FIRST-SECOND-THIRD FLOOR

S.M

48.2

AIGYPTOU 118, GLYFADA

S.M BALCONIES

14.5

**LEVEL** 

### SECOND LEVEL

APT 2.1 | APT 2.2

## **APT 2.1**

SECOND LEVEL

#### **APARTMENT 2.1**

AIGYPTOU Str FIRST-SECOND-THIRD FLOOR

S.M

47.7

AIGYPTOU 118, GLYFADA

S.M BALCONIES

8.5

**LEVEL** 

# APT 2.2

SECOND LEVEL

#### **APARTMENT 2.2**

AIGYPTOU Str FIRST-SECOND-THIRD FLOOR

S.M

48.2

AIGYPTOU 118, GLYFADA

S.M BALCONIES

14.5

**LEVEL** 