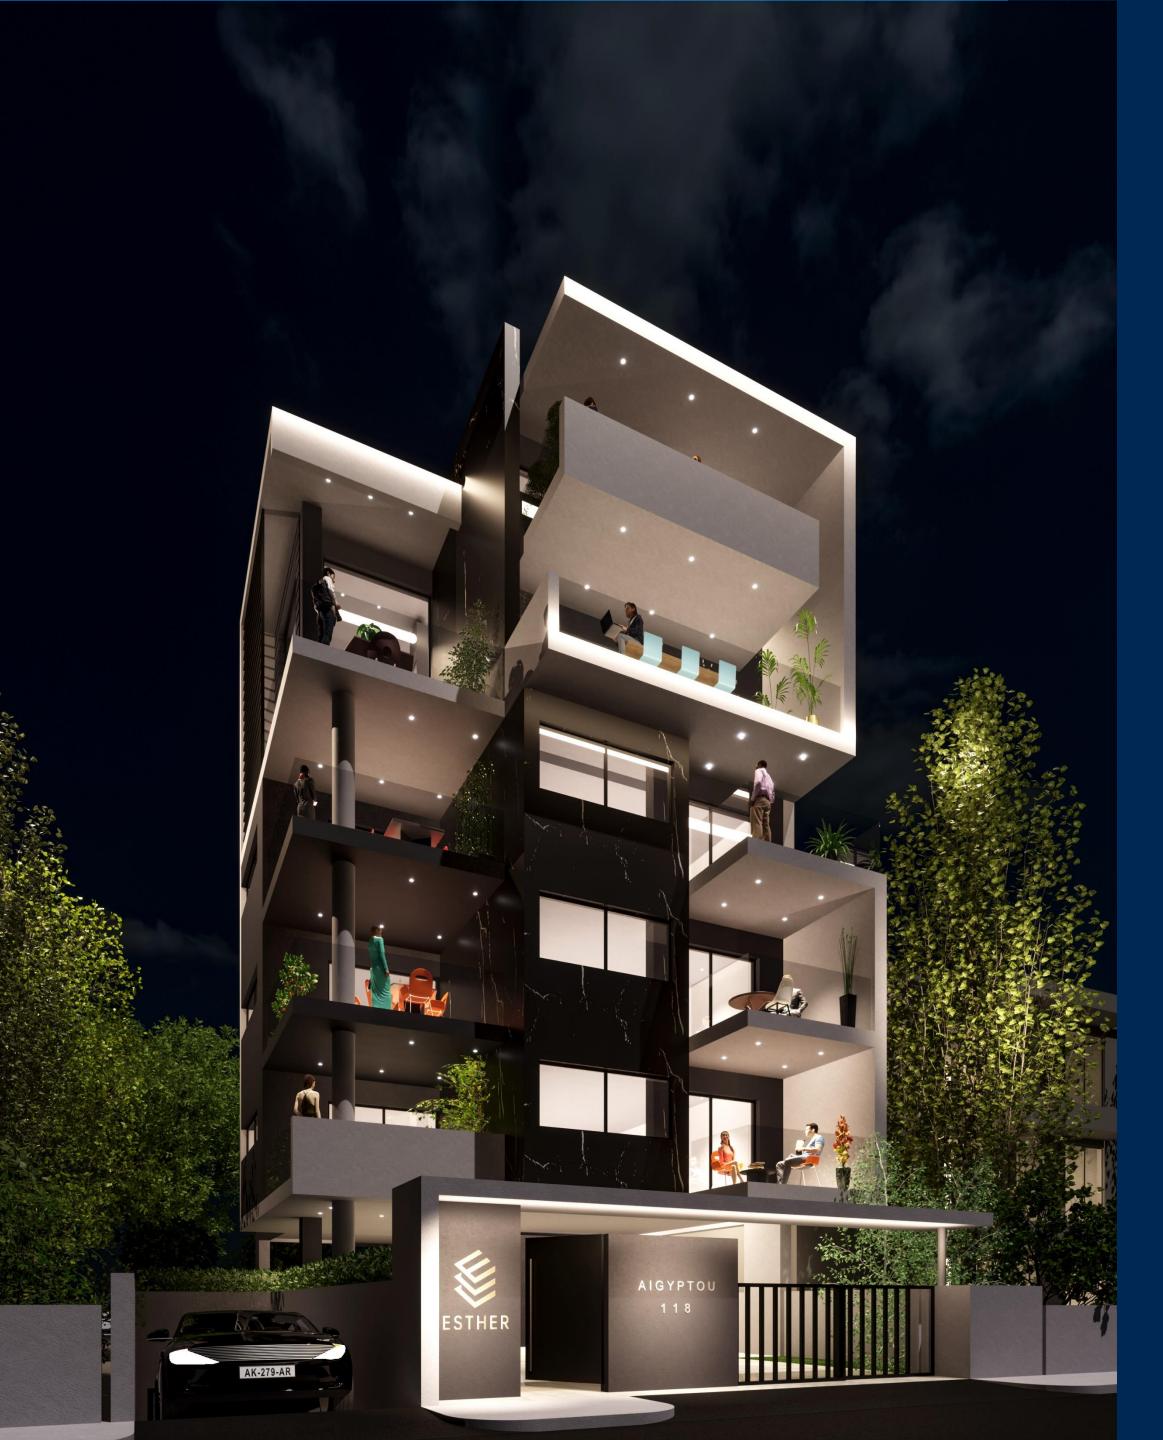

# SOUTH

Aigyptou 118 - Glyfada

#### **Project Description**

The project is located in the southern part of Athens close to the centre of Glyfada in a quiet and sparsely populated area. The building extends into five levels offering two (double) bedroom maisonettes and six (single) bedroom apartments.

Italian

Photovoltaics

On the roof top

Sockets for Charging

**Ideal for Electrical Cars** 

Delivery

3<sup>rd</sup> Quarter 2024

| Jnit Number     | Level | Internal Area  | Balconies | Bedrooms | Bathrooms | Parking  | Storage |  |
|-----------------|-------|----------------|-----------|----------|-----------|----------|---------|--|
| 1.1             | 1     | 47.7m2         | 8.5m2     | 1        | 1         | ✓        | N/A     |  |
| 1.2             | 1     | 48.2m2         | 14.5m2    | 1        | 1         | ✓        | N/A     |  |
| 2.1             | 2     | 47.7m2         | 8.5m2     | 1        | 1         | ✓        | N/A     |  |
| 2.2             | 2     | 48.2m2         | 14.5m2    | 1        | 1         | ✓        | N/A     |  |
| 3.1<br>SEA VIEW | 3     | 47.7m2         | 8.5m2     | 1        | 1         | ✓        | N/A     |  |
| 3.2             | 3     | 48.2m2         | 14.5m2    | 1        | 1         | <b>✓</b> | N/A     |  |
| M.1<br>SEA VIEW | 4&5   | 40+30=70m2     | 32m2      | 2        | 2         | ✓        | N/A     |  |
| M.2<br>SEA VIEW | 4&5   | 39.5+29.5=69m2 | 33m2      | 2        | 2         | <b>✓</b> | N/A     |  |