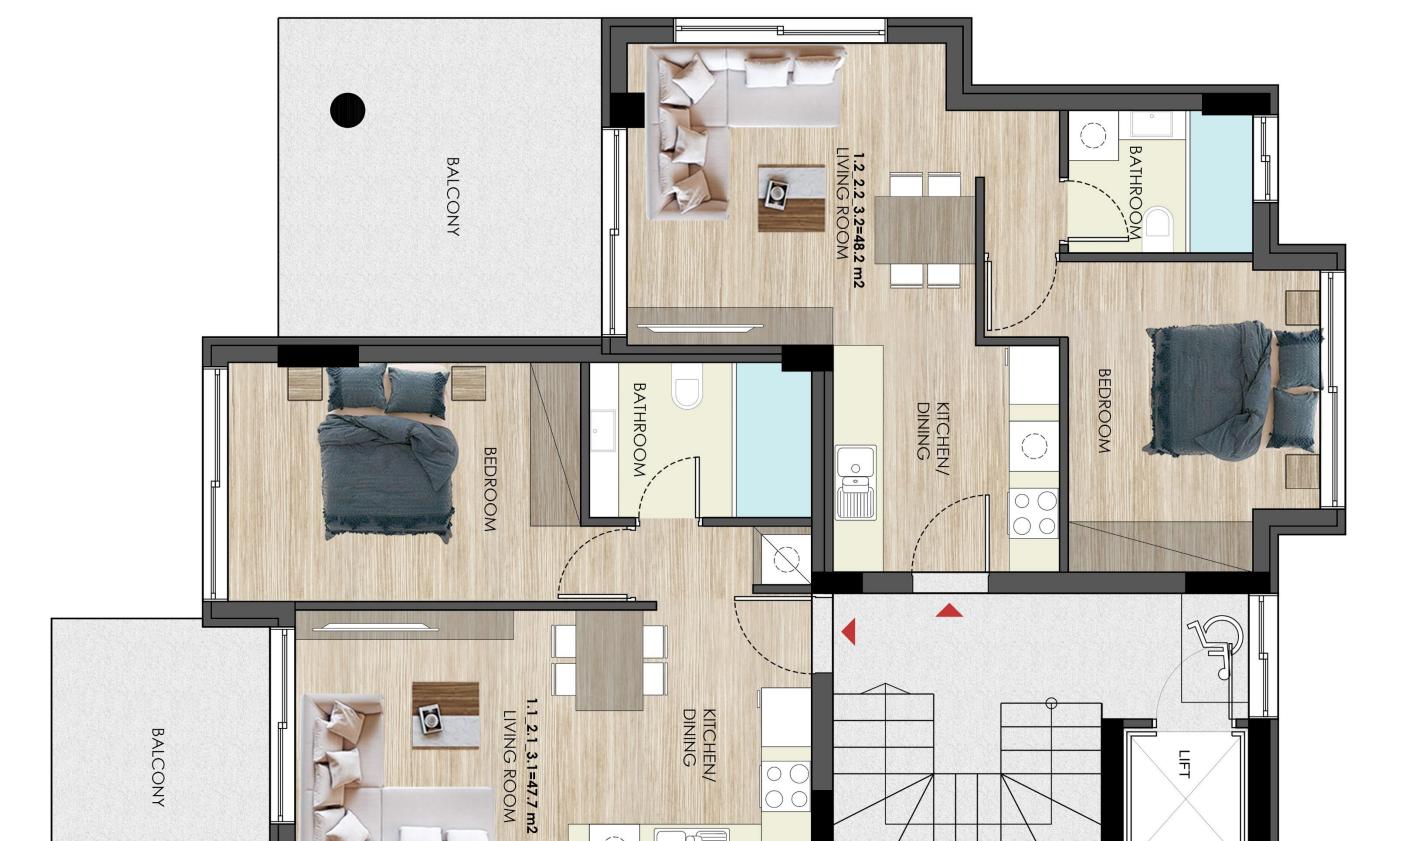

## FOURTH & FIFTH LEVEL

MAIS M.1 | MAIS M.2

### MAIS M.1

FOURTH & FIFTH LEVEL - SEA VIEW

### MAISONETTE M.1

#### **SEA VIEW**

AIGYPTOU 118, GLYFADA

AIGYPTOU 118, GLYFADA

S.M 40+30=70

S.M BALCONIES

32

**LEVEL** 

4&5

**PARKING** 

YES

STORAGE ROOM

N/A

BEDROOMS

2

AIGYPTOU Str FIFTH FLOOR

### MAIS M.2

FOURTH & FIFTH LEVEL - SEA VIEW

### MAISONETTE M.2

### **SEA VIEW**

S.M

39.50+29.50=69

S.M BALCONIES

33

**LEVEL** 

4&5

**PARKING** 

YES

STORAGE ROOM

N/A

**BEDROOMS** 

2

AIGYPTOU Str FORTH FLOOR AIGYPTOU Str FIFTH FLOOR