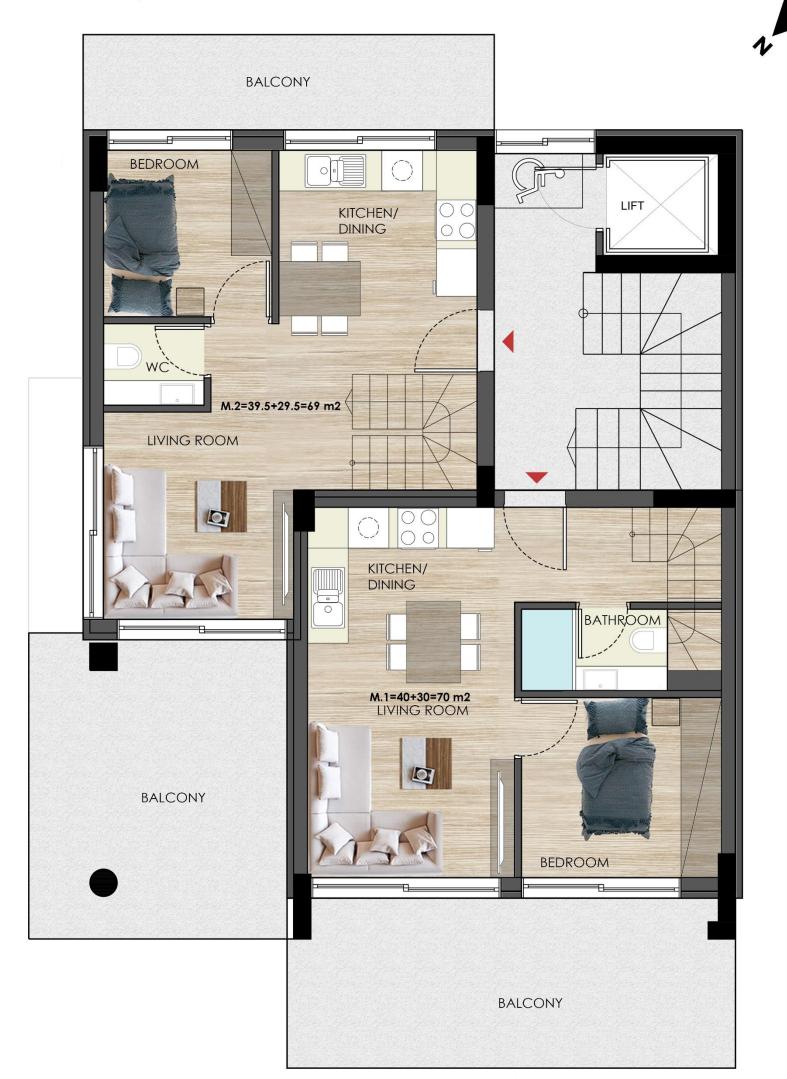

## FOURTH & FIFTH LEVEL

MAIS M.1 | MAIS M.2

### MAIS M.1

FOURTH & FIFTH LEVEL - SEA VIEW

### MAISONETTE M.1

#### **SEA VIEW**

AIGYPTOU 118, GLYFADA

AIGYPTOU 118, GLYFADA

S.M 40+30=70

S.M BALCONIES

32

**LEVEL** 

4&5

**PARKING** 

YES

STORAGE ROOM

N/A

BEDROOMS

2

AIGYPTOU Str FIFTH FLOOR

### MAIS M.2

FOURTH & FIFTH LEVEL - SEA VIEW

### MAISONETTE M.2

### **SEA VIEW**

S.M

39.50+29.50=69

S.M BALCONIES

33

**LEVEL** 

4&5

**PARKING** 

YES

STORAGE ROOM

N/A

**BEDROOMS** 

2

AIGYPTOU Str FORTH FLOOR AIGYPTOU Str FIFTH FLOOR