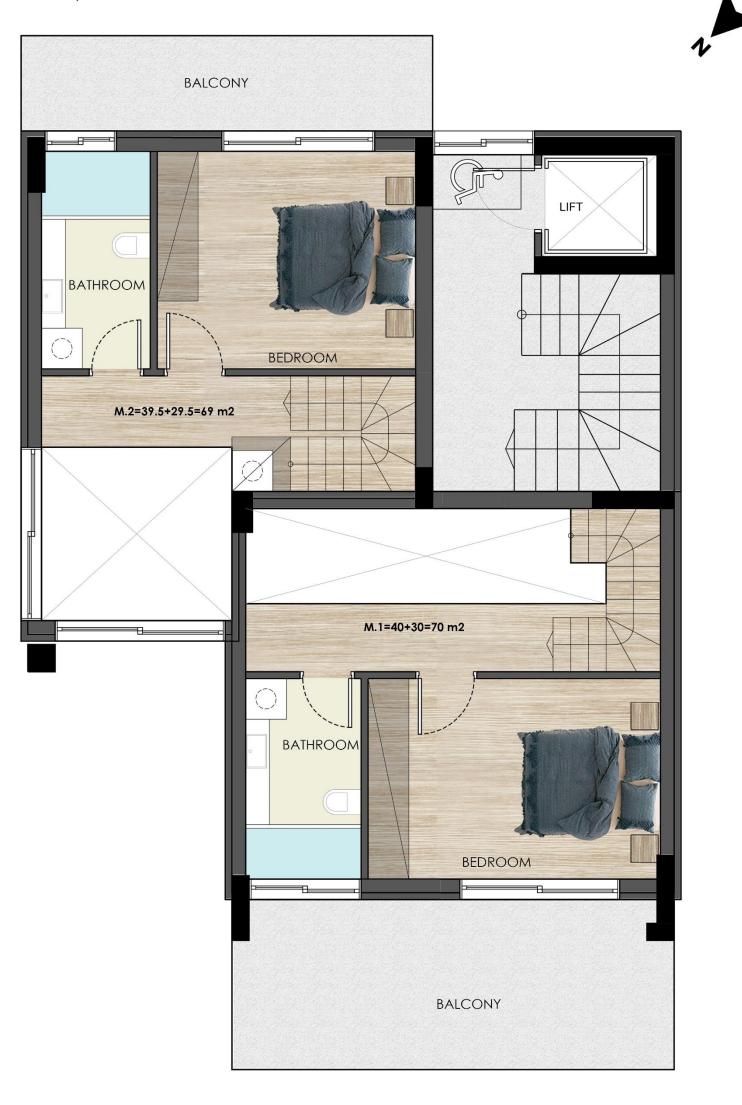

## FOURTH & FIFTH LEVEL

MAIS M.1 | MAIS M.2

### MAIS M.1

FOURTH & FIFTH LEVEL - SEA VIEW

### MAISONETTE M.1

#### **SEA VIEW**

AIGYPTOU 118, GLYFADA

AIGYPTOU 118, GLYFADA

S.M 40+30=70

S.M BALCONIES

32

**LEVEL** 

4&5

**PARKING** 

YES

STORAGE ROOM

N/A

BEDROOMS

2

AIGYPTOU Str FIFTH FLOOR

### MAIS M.2

FOURTH & FIFTH LEVEL - SEA VIEW

### MAISONETTE M.2

### **SEA VIEW**

S.M

39.50+29.50=69

S.M BALCONIES

33

**LEVEL** 

4&5

**PARKING** 

YES

STORAGE ROOM

N/A

**BEDROOMS** 

2

AIGYPTOU Str FORTH FLOOR AIGYPTOU Str FIFTH FLOOR