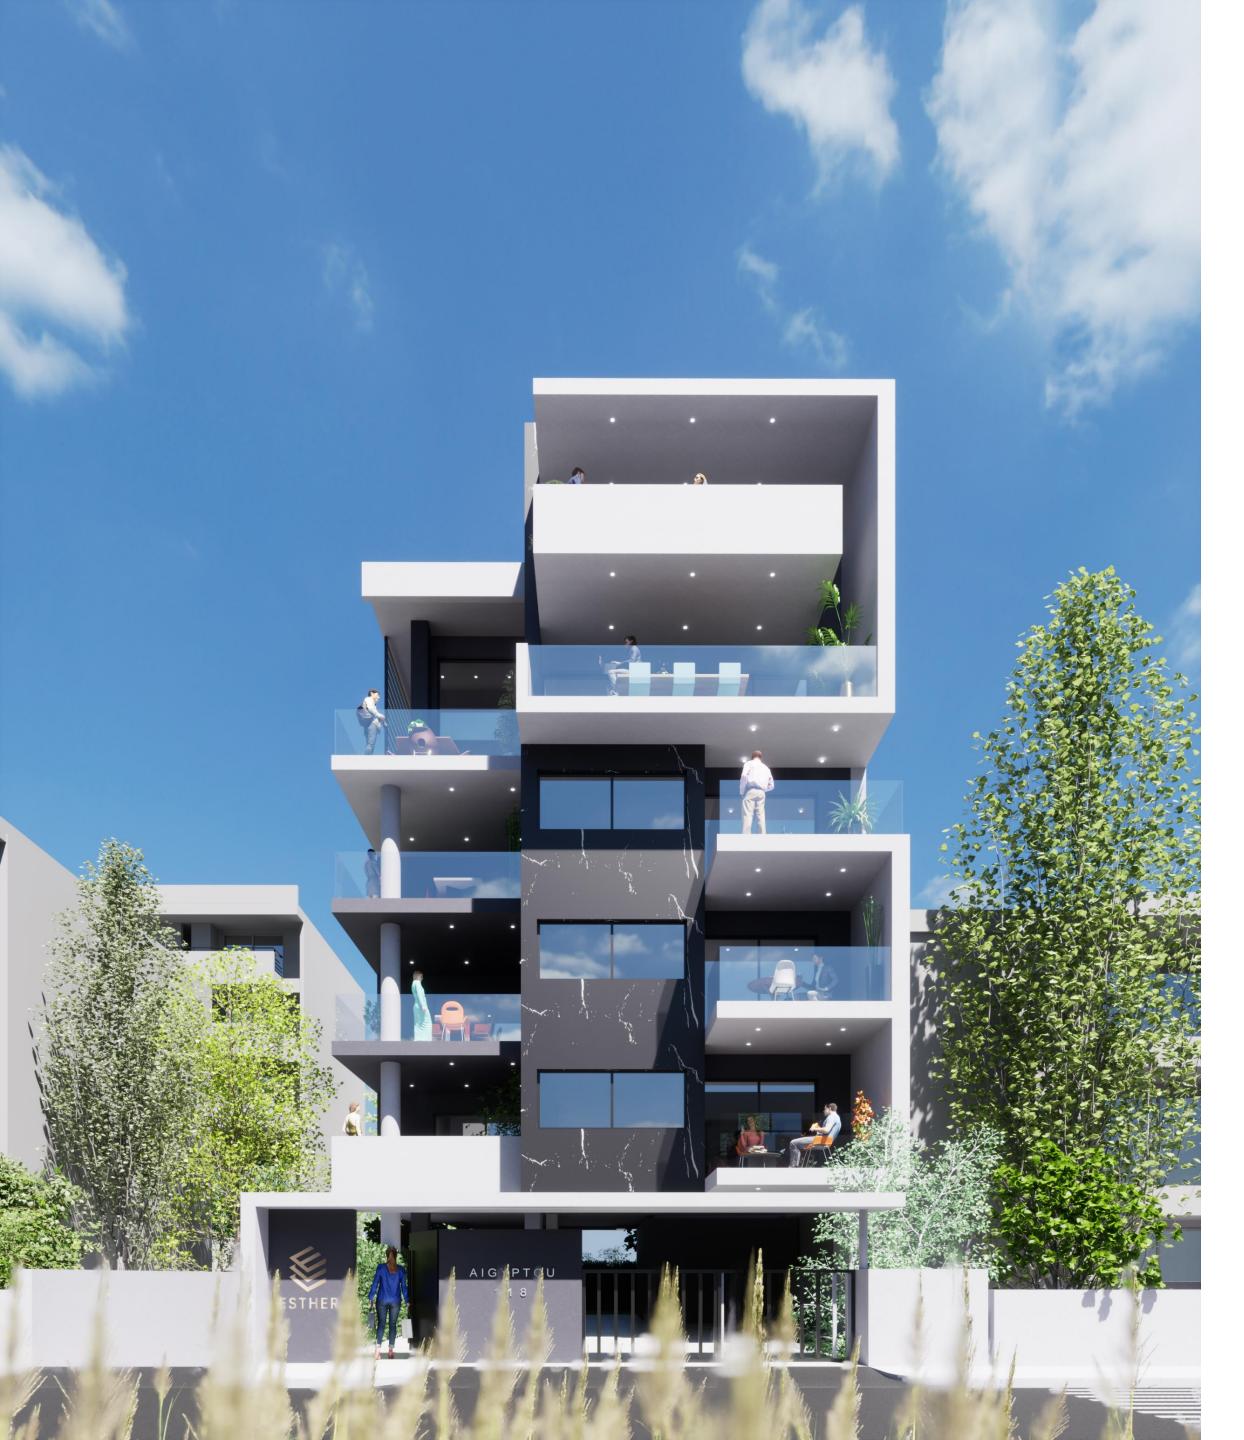

# SOUTH

Aigyptou 118 - Glyfada

#### **Project Description**

The project is located in the southern part of Athens close to the centre of Glyfada in a quiet and sparsely populated area. The building extends into five levels offering two (double) bedroom maisonettes and six (single) bedroom apartments.

Italian

Photovoltaics

On the roof top

Sockets for Charging

**Ideal for Electrical Cars** 

Delivery

3<sup>rd</sup> Quarter 2024

| Jnit Number     | Level | Internal Area  | Balconies | Bedrooms | Bathrooms | Parking  | Storage |  |
|-----------------|-------|----------------|-----------|----------|-----------|----------|---------|--|
| 1.1             | 1     | 47.7m2         | 8.5m2     | 1        | 1         | ✓        | N/A     |  |
| 1.2             | 1     | 48.2m2         | 14.5m2    | 1        | 1         | ✓        | N/A     |  |
| 2.1             | 2     | 47.7m2         | 8.5m2     | 1        | 1         | ✓        | N/A     |  |
| 2.2             | 2     | 48.2m2         | 14.5m2    | 1        | 1         | ✓        | N/A     |  |
| 3.1<br>SEA VIEW | 3     | 47.7m2         | 8.5m2     | 1        | 1         | ✓        | N/A     |  |
| 3.2             | 3     | 48.2m2         | 14.5m2    | 1        | 1         | <b>✓</b> | N/A     |  |
| M.1<br>SEA VIEW | 4&5   | 40+30=70m2     | 32m2      | 2        | 2         | ✓        | N/A     |  |
| M.2<br>SEA VIEW | 4&5   | 39.5+29.5=69m2 | 33m2      | 2        | 2         | <b>✓</b> | N/A     |  |