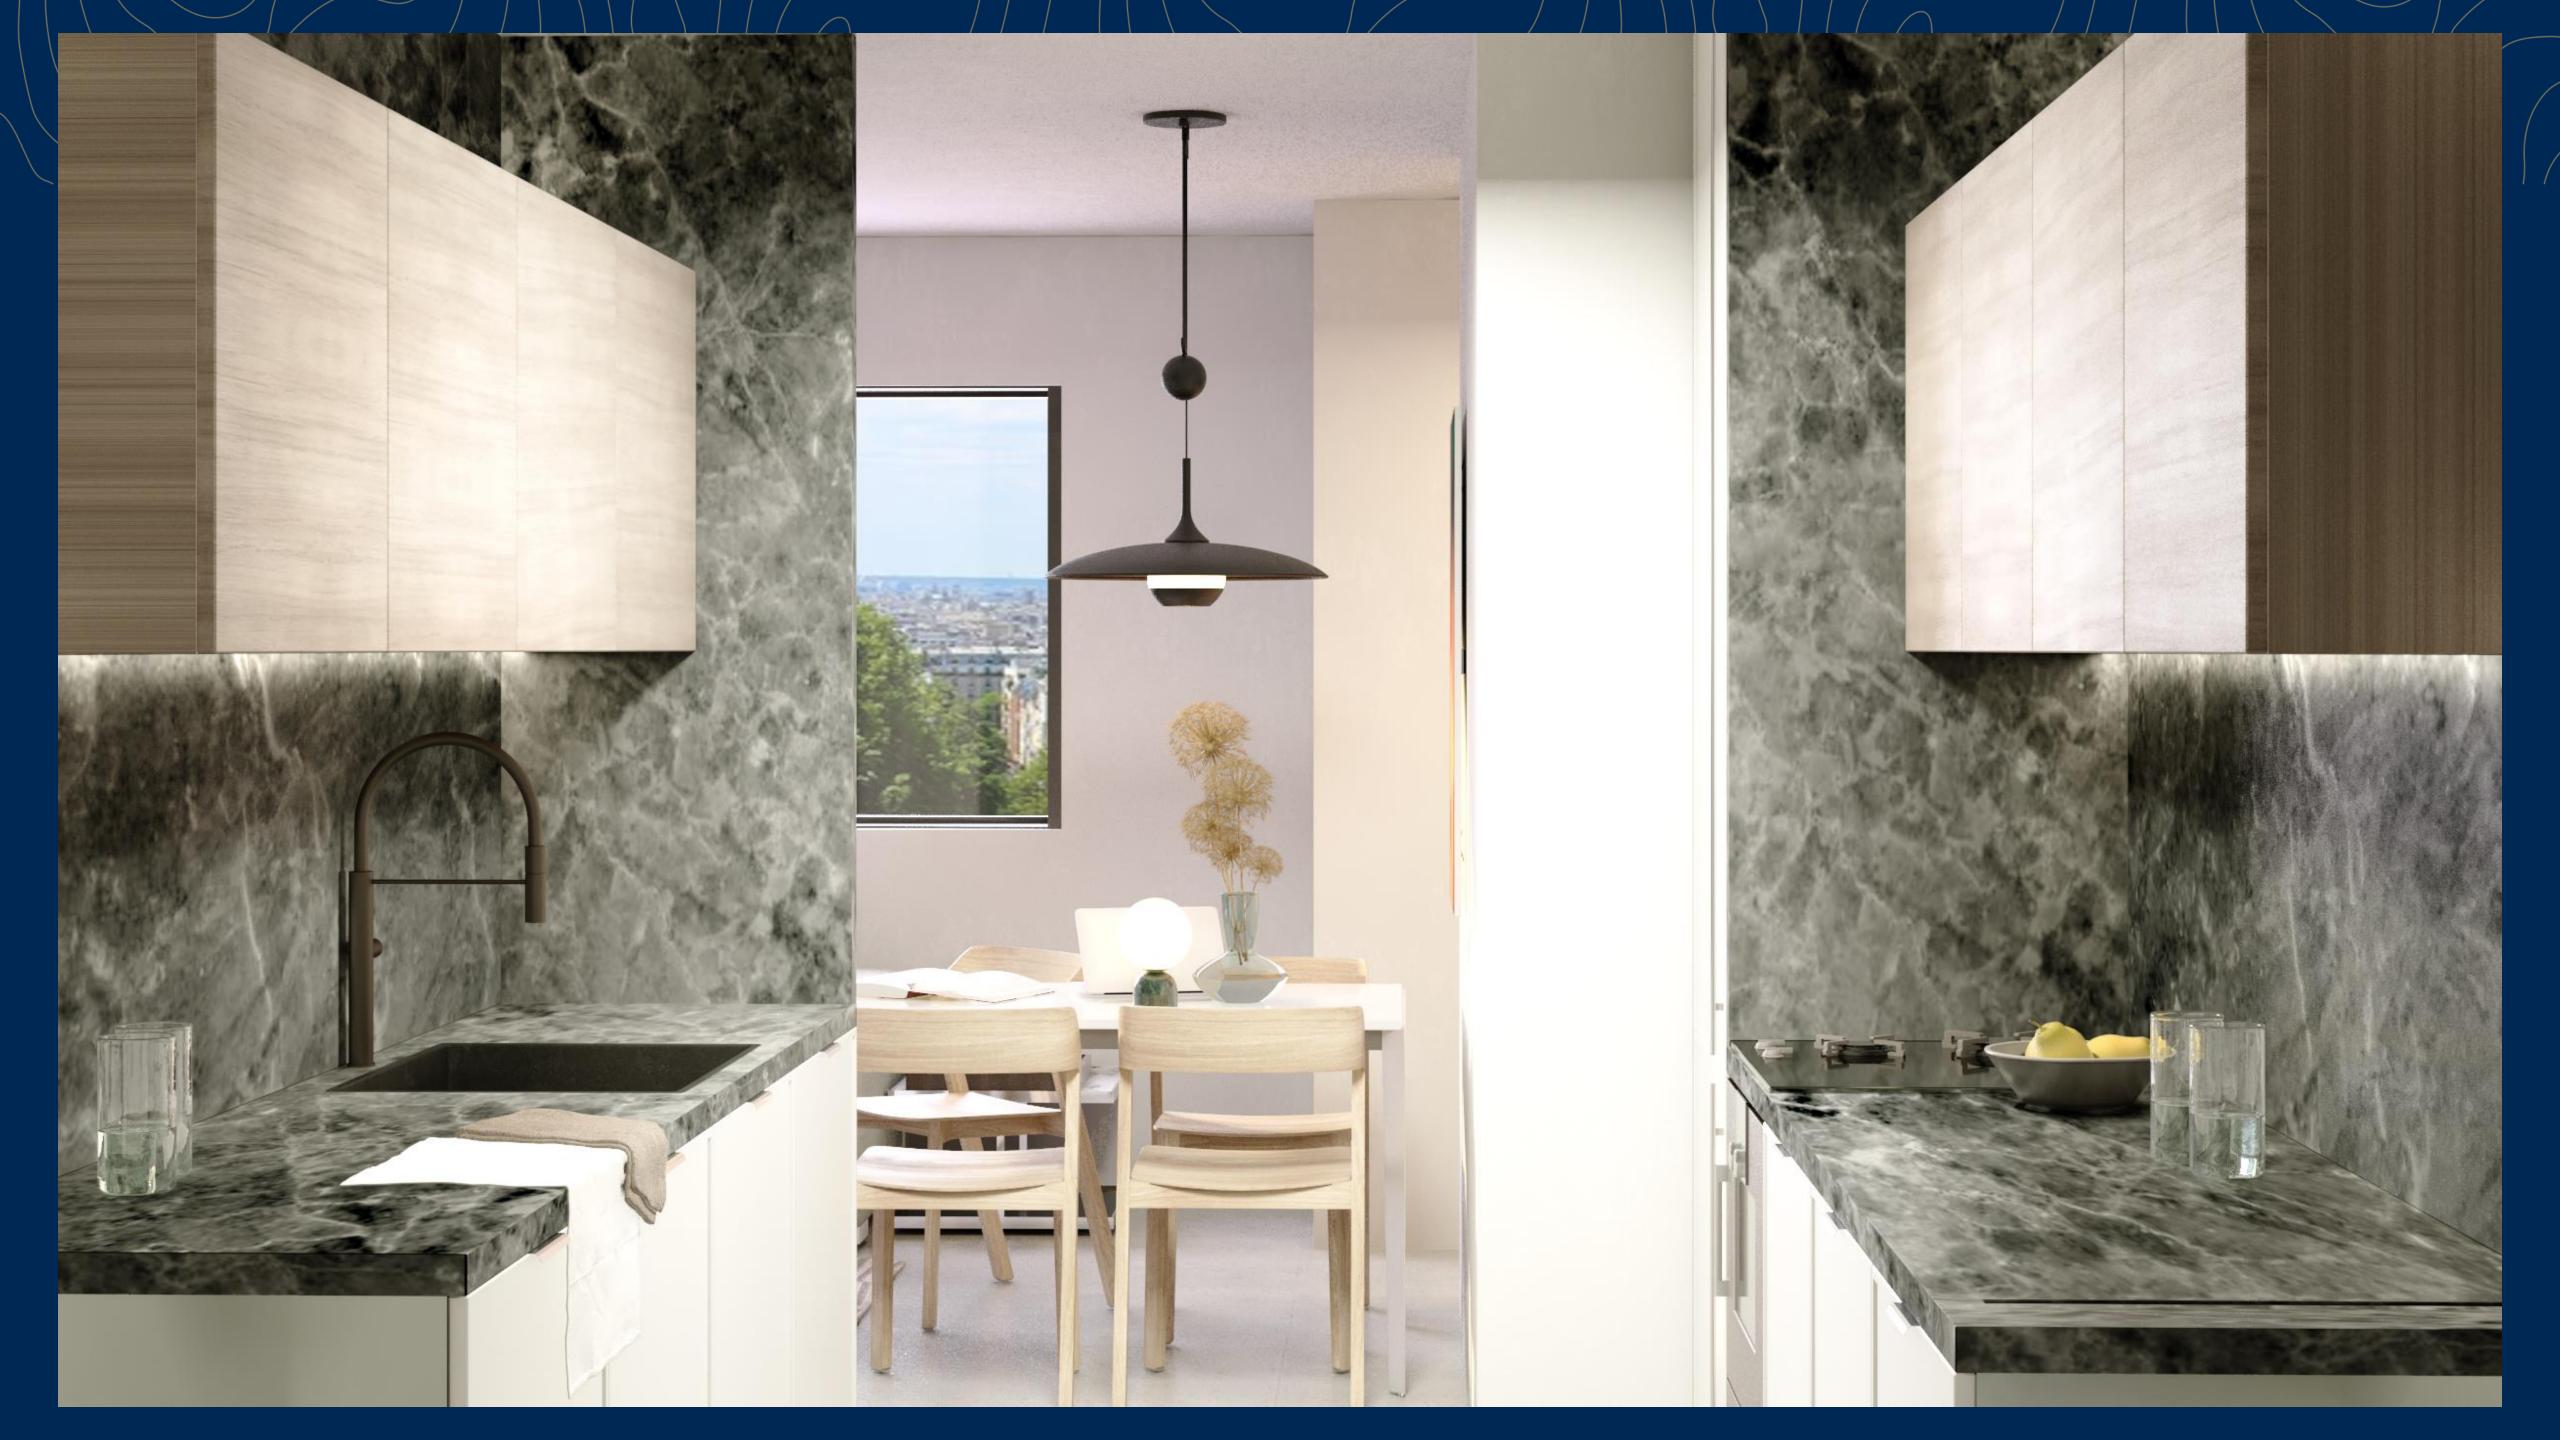

#### **Project Description**

The project is located in the southern part of Athens close to the centre of Glyfada in a quiet and sparsely populated area. The building extends into five levels offering two (double) bedroom maisonettes and six (single) bedroom apartments.

•

Energy Efficiency

**A**+

Heating

Individual - Heat/Cooling Pumps

Sanitary Ware

Grohe

Kitchens

Italian

Photovoltaics

On the roof top

Sockets for Charging

**Ideal for Electrical Cars** 

Delivery

3<sup>rd</sup> Quarter 2024

| Jnit Number     | Level | Internal Area  | Balconies | Bedrooms | Bathrooms | Parking  | Storage |  |
|-----------------|-------|----------------|-----------|----------|-----------|----------|---------|--|
| 1.1             | 1     | 47.7m2         | 8.5m2     | 1        | 1         | ✓        | N/A     |  |
| 1.2             | 1     | 48.2m2         | 14.5m2    | 1        | 1         | ✓        | N/A     |  |
| 2.1             | 2     | 47.7m2         | 8.5m2     | 1        | 1         | ✓        | N/A     |  |
| 2.2             | 2     | 48.2m2         | 14.5m2    | 1        | 1         | ✓        | N/A     |  |
| 3.1<br>SEA VIEW | 3     | 47.7m2         | 8.5m2     | 1        | 1         | ✓        | N/A     |  |
| 3.2             | 3     | 48.2m2         | 14.5m2    | 1        | 1         | <b>✓</b> | N/A     |  |
| M.1<br>SEA VIEW | 4&5   | 40+30=70m2     | 32m2      | 2        | 2         | ✓        | N/A     |  |
| M.2<br>SEA VIEW | 4&5   | 39.5+29.5=69m2 | 33m2      | 2        | 2         | <b>✓</b> | N/A     |  |