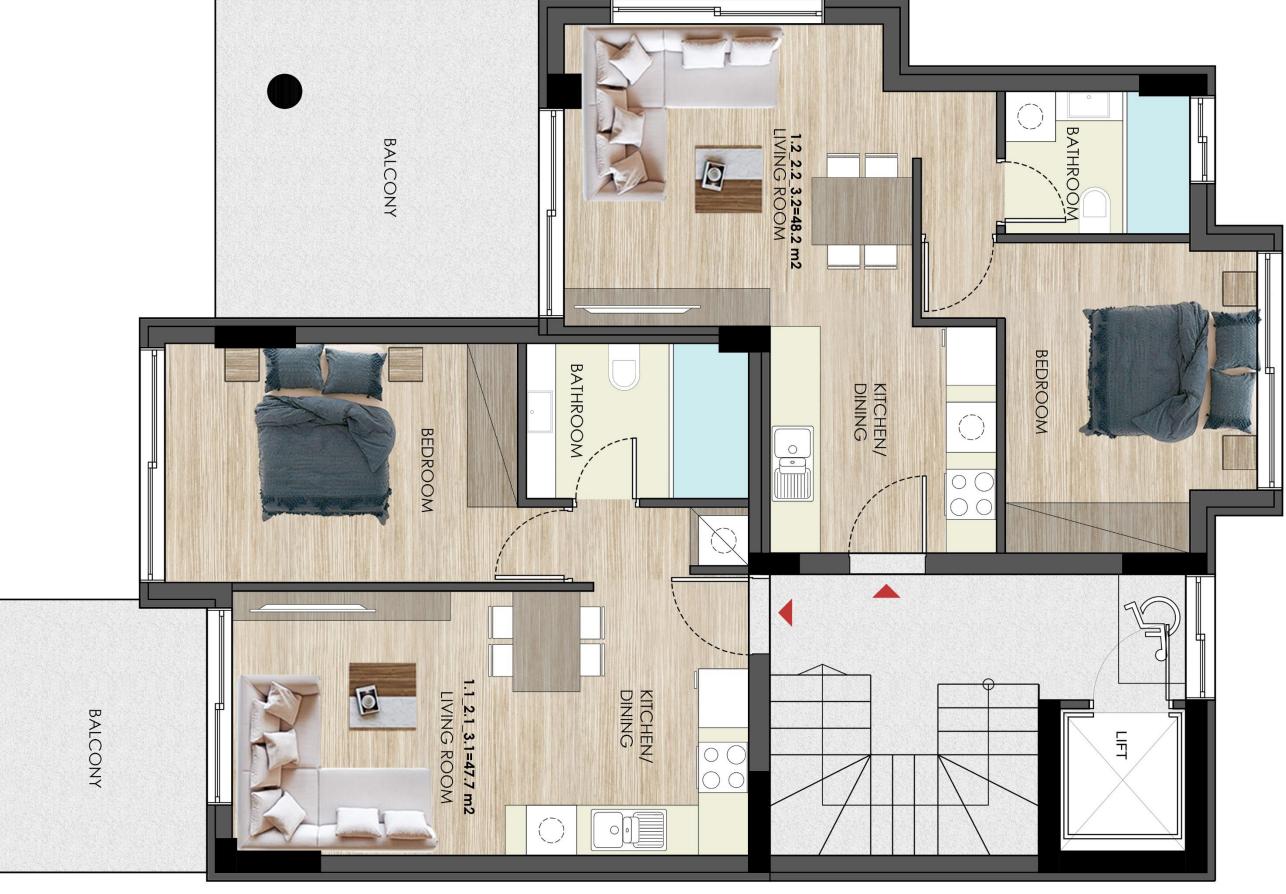

## FOURTH & FIFTH LEVEL

MAIS M.1 | MAIS M.2

### MAIS M.1

FOURTH & FIFTH LEVEL - SEA VIEW

### MAISONETTE M.1

#### **SEA VIEW**

AIGYPTOU 118, GLYFADA

AIGYPTOU 118, GLYFADA

S.M 40+30=70

S.M BALCONIES

32

**LEVEL** 

4&5

**PARKING** 

YES

STORAGE ROOM

N/A

BEDROOMS

2

AIGYPTOU Str FIFTH FLOOR

### MAIS M.2

FOURTH & FIFTH LEVEL - SEA VIEW

### MAISONETTE M.2

### **SEA VIEW**

S.M

39.50+29.50=69

S.M BALCONIES

33

**LEVEL** 

4&5

**PARKING** 

YES

STORAGE ROOM

N/A

**BEDROOMS** 

2

AIGYPTOU Str FORTH FLOOR AIGYPTOU Str FIFTH FLOOR