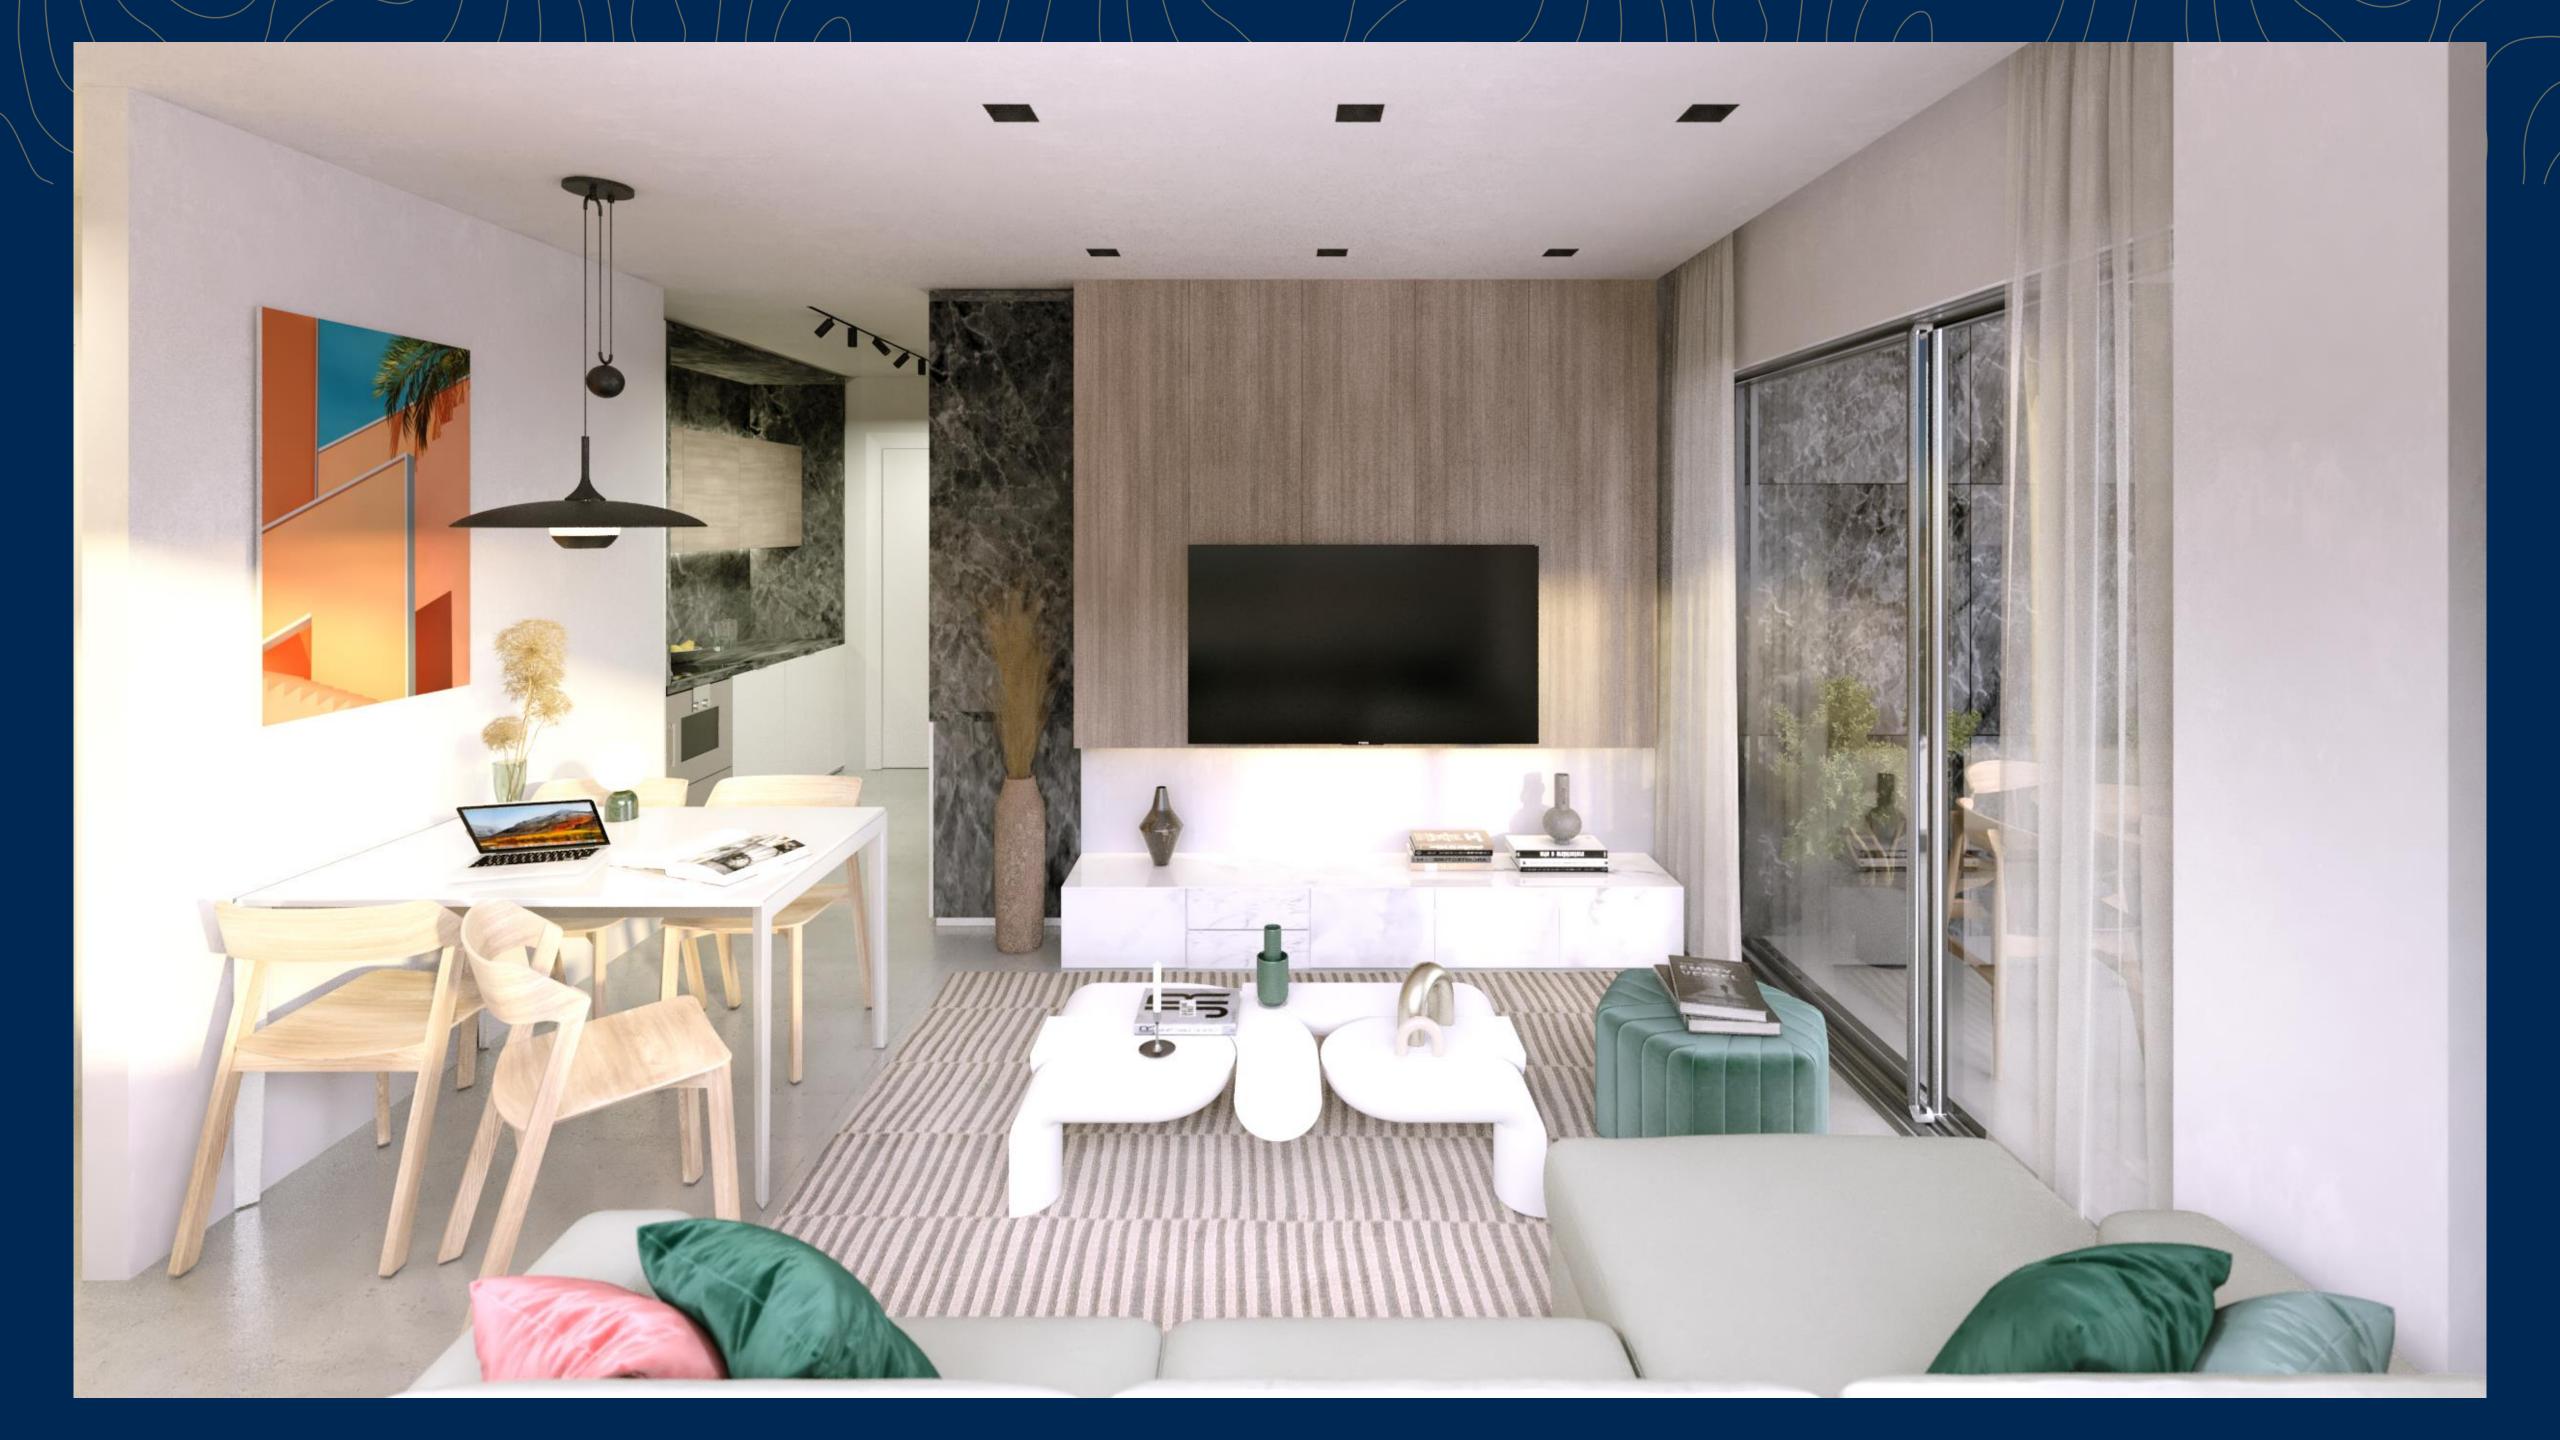

#### **Project Description**

The project is located in the southern part of Athens close to the centre of Glyfada in a quiet and sparsely populated area. The building extends into five levels offering two (double) bedroom maisonettes and six (single) bedroom apartments.

•

Energy Efficiency

**A**+

Heating

Individual - Heat/Cooling Pumps

Sanitary Ware

Grohe

Kitchens

Italian

Photovoltaics

On the roof top

Sockets for Charging

**Ideal for Electrical Cars** 

Delivery

3<sup>rd</sup> Quarter 2024

| Jnit Number     | Level | Internal Area  | Balconies | Bedrooms | Bathrooms | Parking  | Storage |  |
|-----------------|-------|----------------|-----------|----------|-----------|----------|---------|--|
| 1.1             | 1     | 47.7m2         | 8.5m2     | 1        | 1         | ✓        | N/A     |  |
| 1.2             | 1     | 48.2m2         | 14.5m2    | 1        | 1         | ✓        | N/A     |  |
| 2.1             | 2     | 47.7m2         | 8.5m2     | 1        | 1         | ✓        | N/A     |  |
| 2.2             | 2     | 48.2m2         | 14.5m2    | 1        | 1         | ✓        | N/A     |  |
| 3.1<br>SEA VIEW | 3     | 47.7m2         | 8.5m2     | 1        | 1         | ✓        | N/A     |  |
| 3.2             | 3     | 48.2m2         | 14.5m2    | 1        | 1         | <b>✓</b> | N/A     |  |
| M.1<br>SEA VIEW | 4&5   | 40+30=70m2     | 32m2      | 2        | 2         | ✓        | N/A     |  |
| M.2<br>SEA VIEW | 4&5   | 39.5+29.5=69m2 | 33m2      | 2        | 2         | <b>✓</b> | N/A     |  |