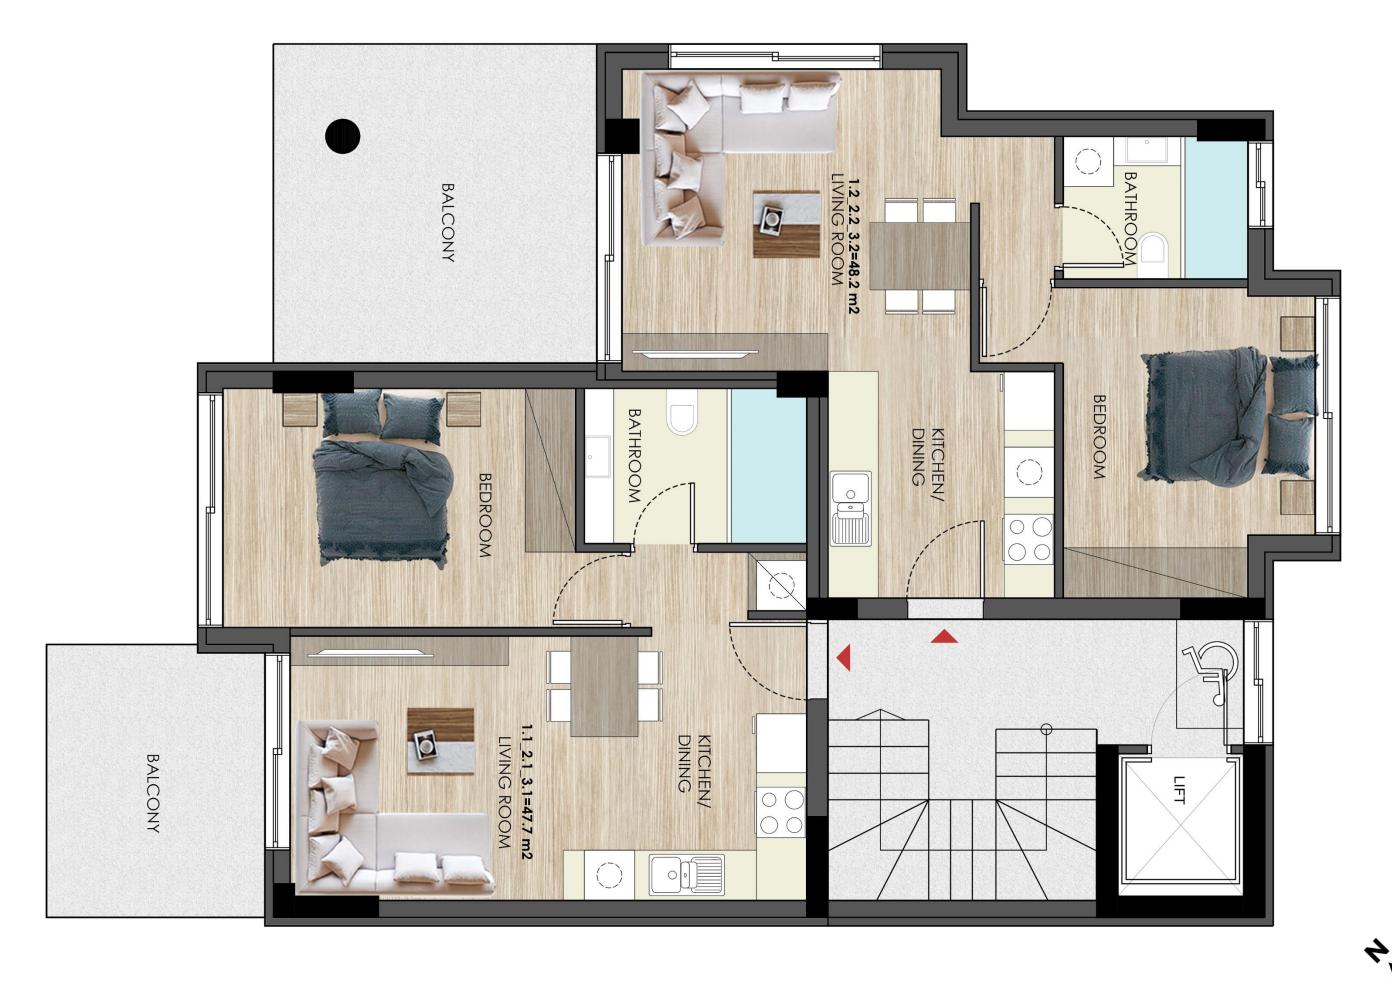

Italian

Photovoltaics

On the roof top

Sockets for Charging

**Ideal for Electrical Cars** 

Delivery

3<sup>rd</sup> Quarter 2024

| Jnit Number     | Level | Internal Area  | Balconies | Bedrooms | Bathrooms | Parking  | Storage |  |
|-----------------|-------|----------------|-----------|----------|-----------|----------|---------|--|
| 1.1             | 1     | 47.7m2         | 8.5m2     | 1        | 1         | ✓        | N/A     |  |
| 1.2             | 1     | 48.2m2         | 14.5m2    | 1        | 1         | ✓        | N/A     |  |
| 2.1             | 2     | 47.7m2         | 8.5m2     | 1        | 1         | ✓        | N/A     |  |
| 2.2             | 2     | 48.2m2         | 14.5m2    | 1        | 1         | ✓        | N/A     |  |
| 3.1<br>SEA VIEW | 3     | 47.7m2         | 8.5m2     | 1        | 1         | ✓        | N/A     |  |
| 3.2             | 3     | 48.2m2         | 14.5m2    | 1        | 1         | <b>✓</b> | N/A     |  |
| M.1<br>SEA VIEW | 4&5   | 40+30=70m2     | 32m2      | 2        | 2         | ✓        | N/A     |  |
| M.2<br>SEA VIEW | 4&5   | 39.5+29.5=69m2 | 33m2      | 2        | 2         | <b>✓</b> | N/A     |  |