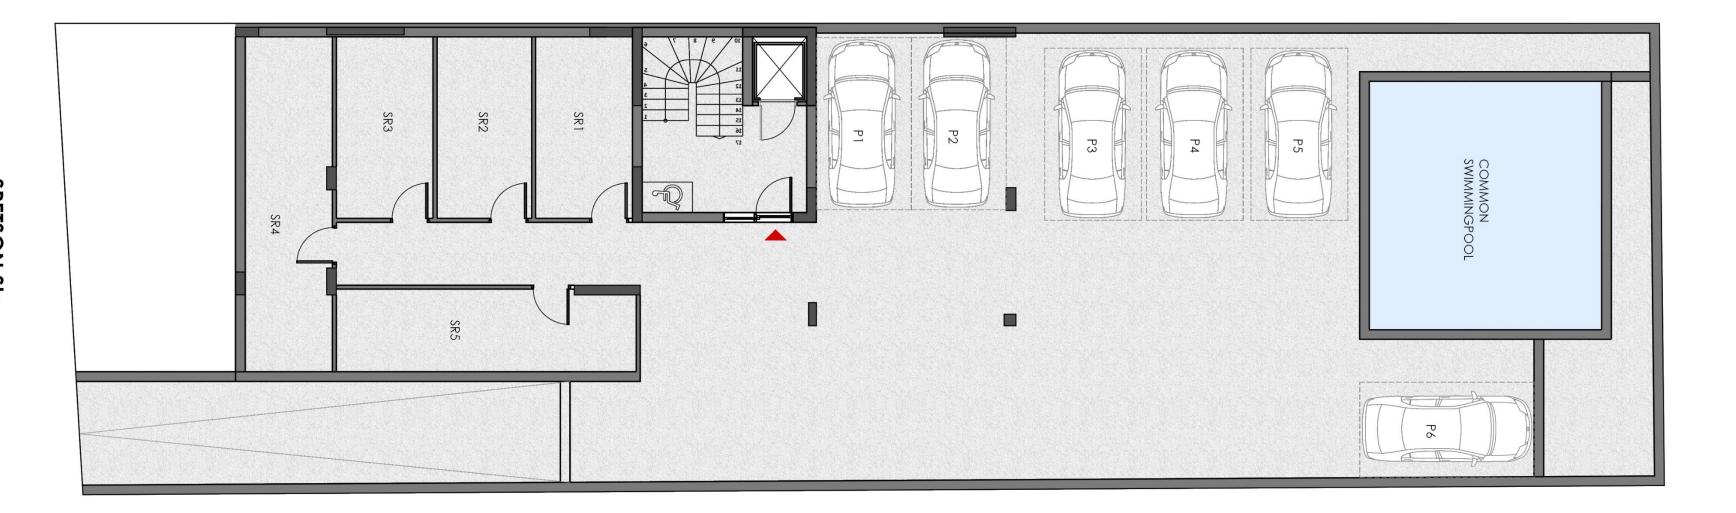

## BASEMENT PARKING SPACE & STORAGES

SPETSON Str BASEMENT LEVEL SPETSON 120, VOULA