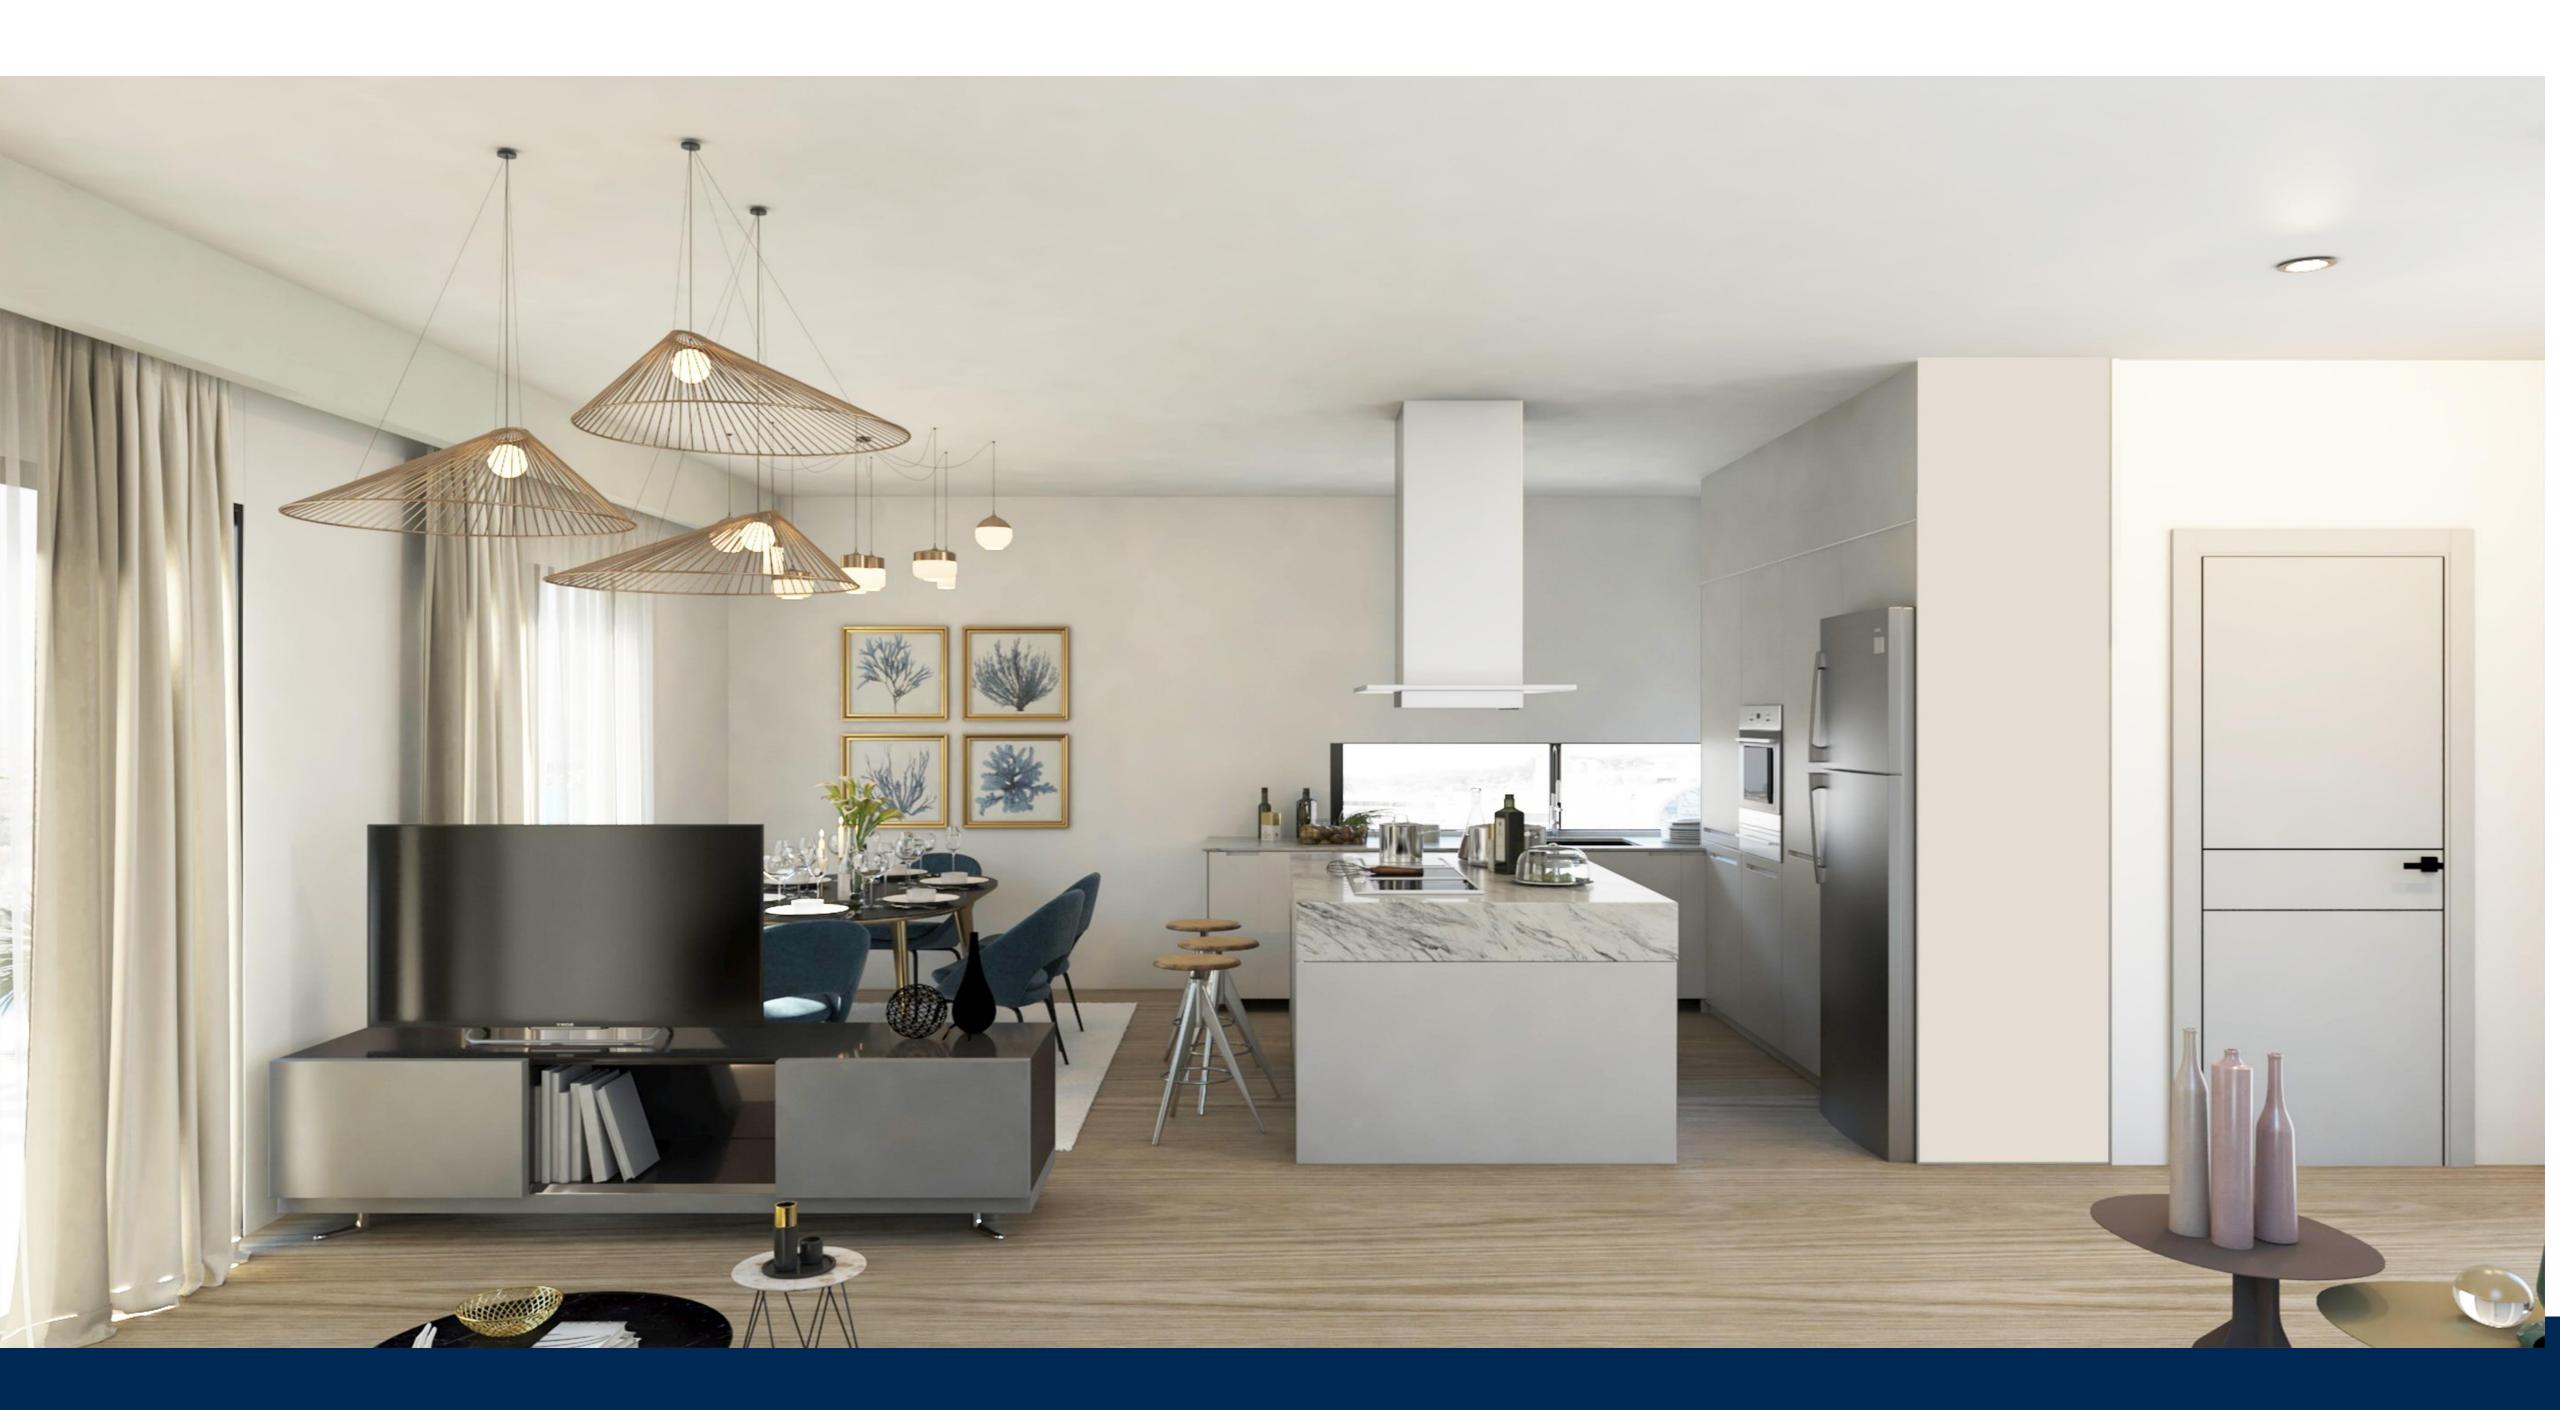

### **Project Description**

The project is located in the southern part of Athens close to the centre of Voula in a quiet residential area. The building extend into four floors offering (three) double – bedroom apartments and (two) three-bedroom apartments with a communal swimming pool based on the ground floor. It's distinct and unique architectural design promotes impression of harmony and balance due to its characteristic composition of cleverly positioned horizontal and vertical structural overlays creating a sense of serenity and calmness.

Energy Efficiency

Heating Heat Pump

Sanitary Ware
Grohe

Kitchens Italian

Photovoltaics On the roof top

Sockets for Charging
Ideal for Electrical Cars

Delivery **3<sup>rd</sup> Quarter 2023** 

|             |       |               |           |          |           | P            |              |  |
|-------------|-------|---------------|-----------|----------|-----------|--------------|--------------|--|
| Unit Number | Level | Internal Area | Balconies | Bedrooms | Bathrooms | Parking      | Storage      |  |
| MAIS 1      | 0&1   | 78m2          | 26,5m2    | 2        | 2         | $\checkmark$ | $\checkmark$ |  |
| 11          | 0     | 76m2          | 28,5m2    | 2        | 1         | $\checkmark$ | $\checkmark$ |  |
| MAIS 2      | 1 & 2 | 106m2         | 53,5m2    | 3        | 2         | $\checkmark$ | $\checkmark$ |  |
| MAIS 3      | 2&3   | 78m2          | 21m2      | 1        | 2         | $\checkmark$ | $\checkmark$ |  |
| MAIS 4      | 3&4   | 117m2         | 46m2      | 3        | 3         | $\checkmark$ | $\checkmark$ |  |