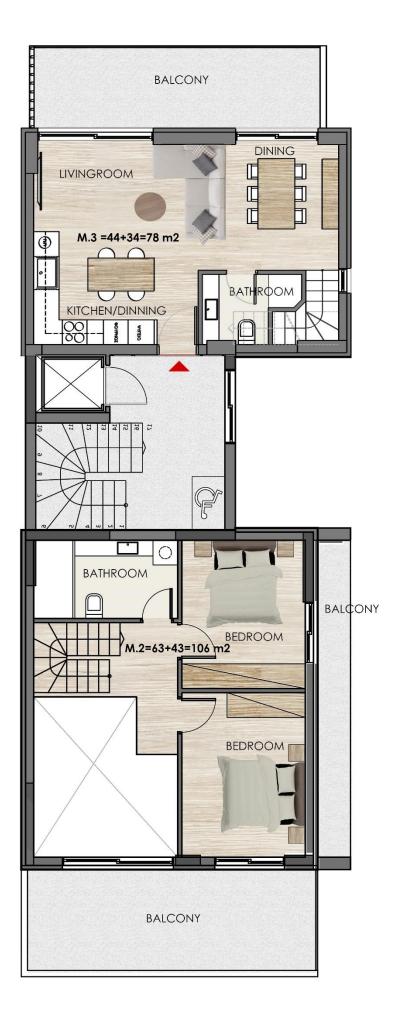

## MAIS3 | LOFT SECOND & THIRD FLOOR

#### MAIS 3

SPETSON 120, VOULA

SPETSON Str

SECOND LEVEL

SPETSON 120, VOULA

SPETSON Str THIRD LEVEL