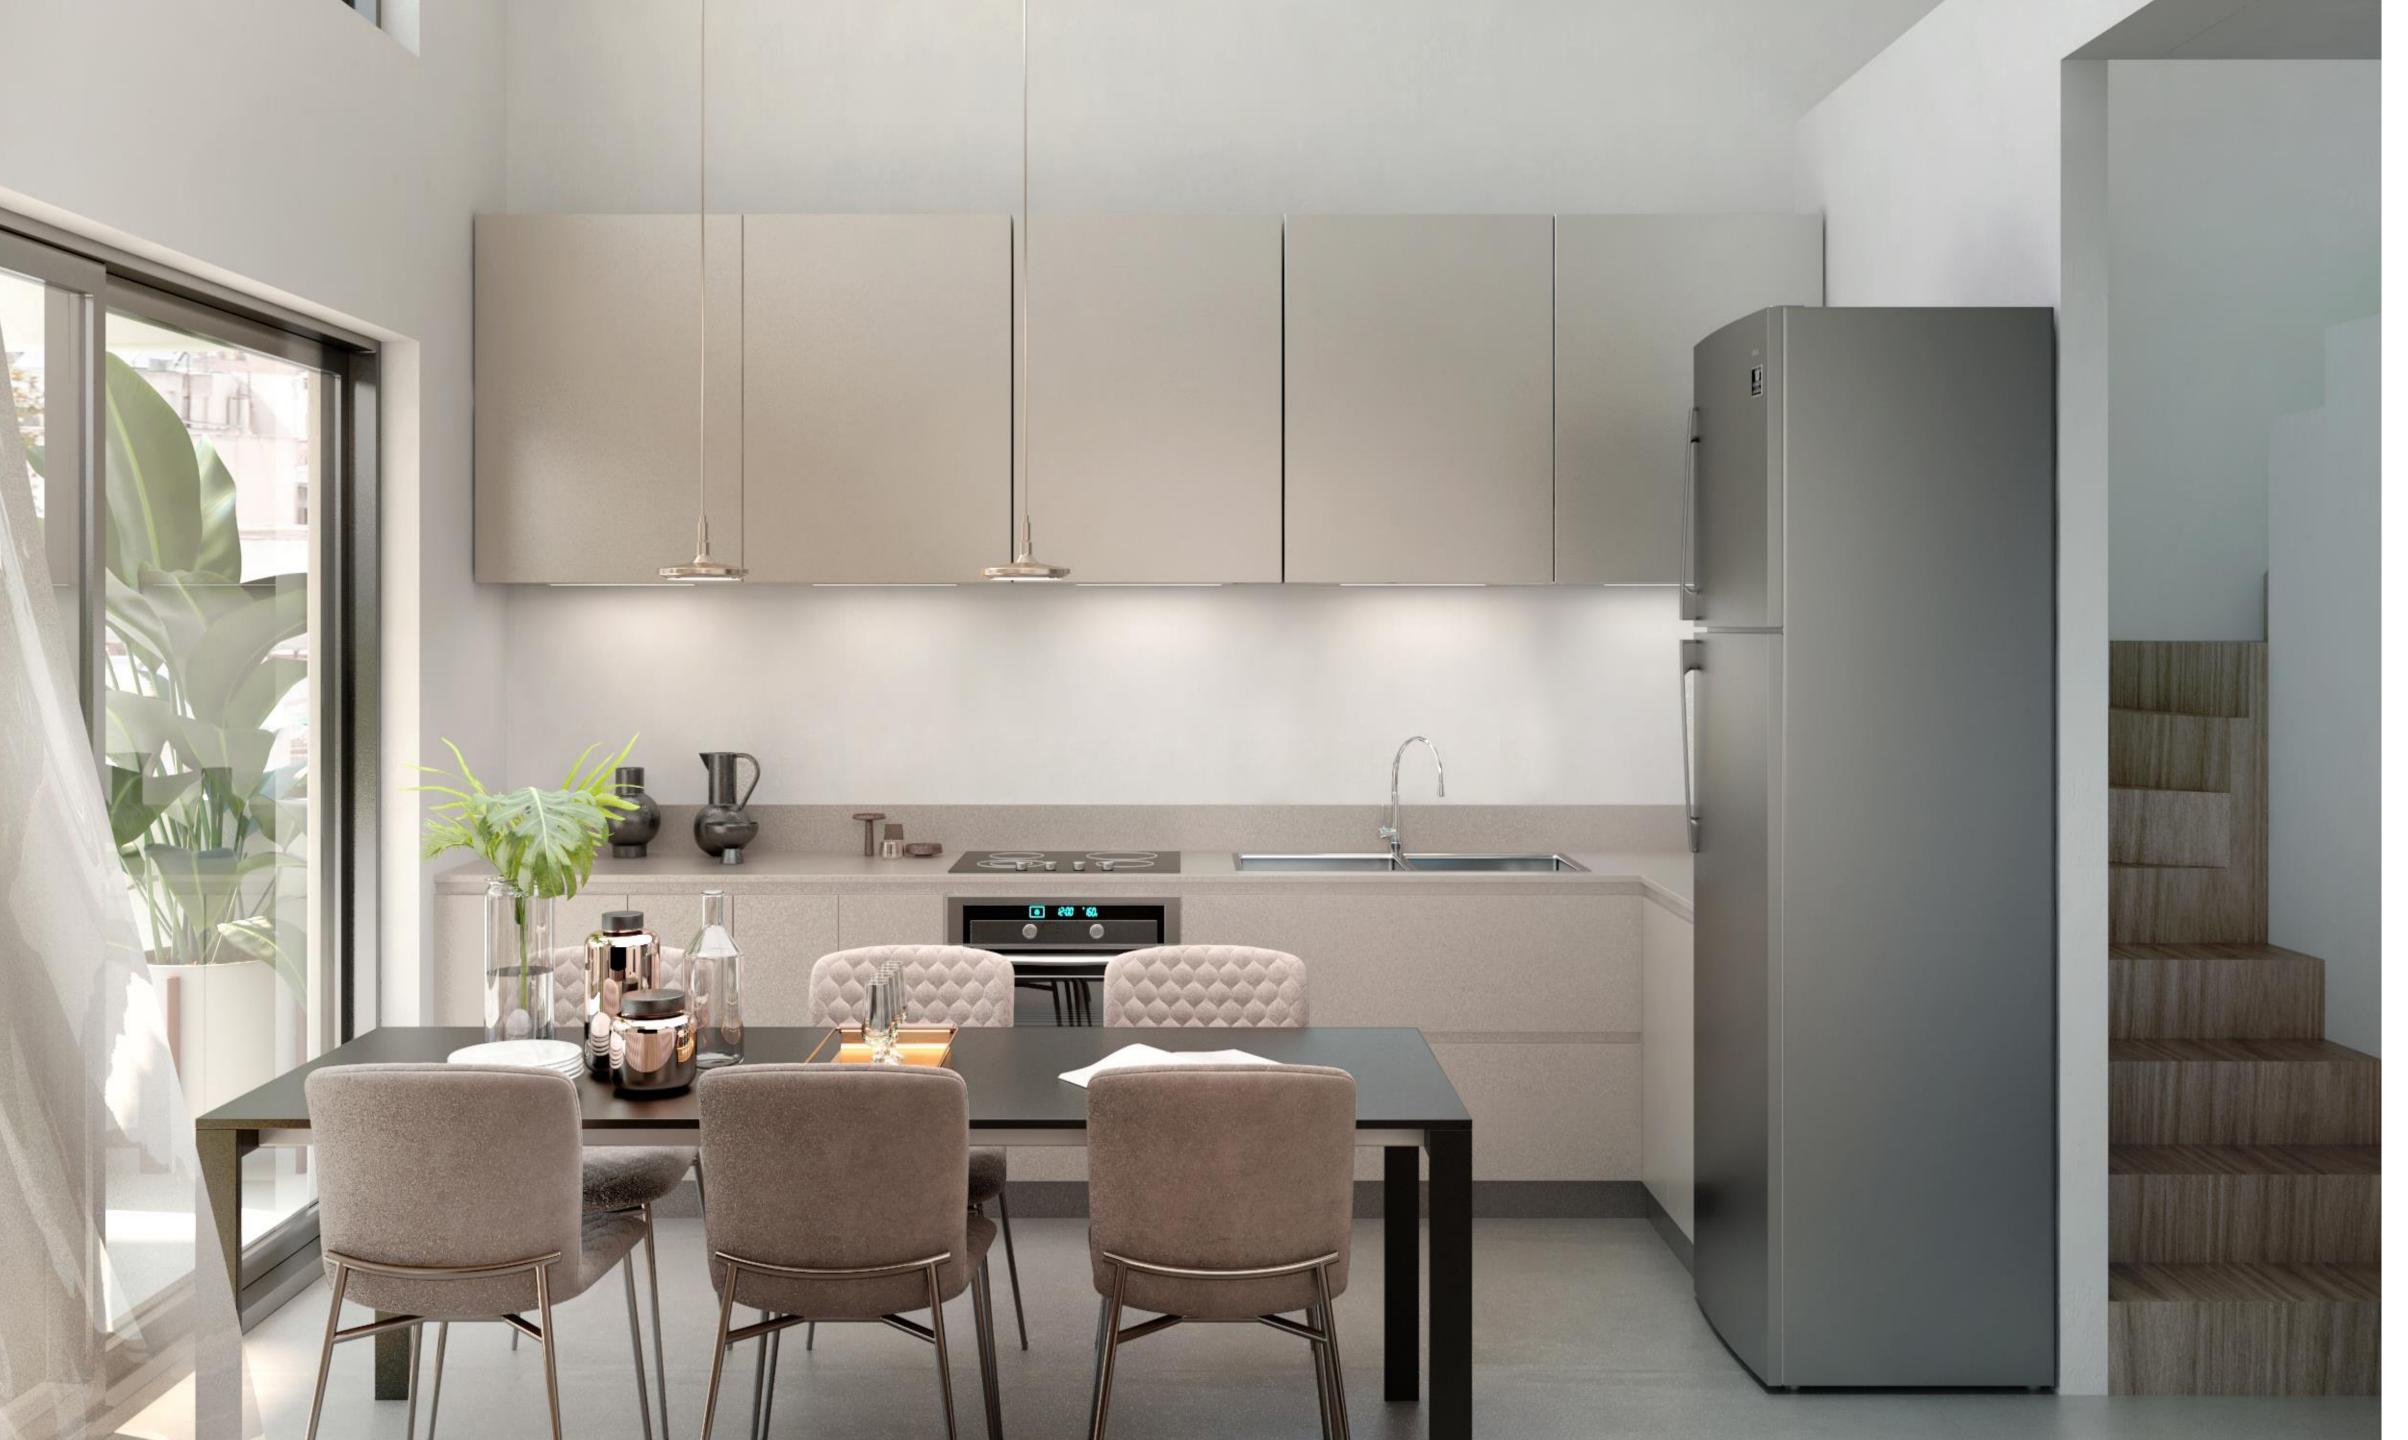

### **Project Description**

The project is located in the southern part of Athens close to the centre of Voula in a quiet residential area. The building extend into four floors offering (three) double – bedroom apartments and (two) three-bedroom apartments with a communal swimming pool based on the ground floor. It's distinct and unique architectural design promotes impression of harmony and balance due to its characteristic composition of cleverly positioned horizontal and vertical structural overlays creating a sense of serenity and calmness.

Energy Efficiency

Heating Heat Pump

Sanitary Ware
Grohe

Kitchens Italian

Photovoltaics On the roof top

Sockets for Charging
Ideal for Electrical Cars

Delivery **3<sup>rd</sup> Quarter 2023** 

|             |       |               |           |          |           | P            |              |  |
|-------------|-------|---------------|-----------|----------|-----------|--------------|--------------|--|
| Unit Number | Level | Internal Area | Balconies | Bedrooms | Bathrooms | Parking      | Storage      |  |
| MAIS 1      | 0&1   | 78m2          | 26,5m2    | 2        | 2         | $\checkmark$ | $\checkmark$ |  |
| 11          | 0     | 76m2          | 28,5m2    | 2        | 1         | $\checkmark$ | $\checkmark$ |  |
| MAIS 2      | 1 & 2 | 106m2         | 53,5m2    | 3        | 2         | $\checkmark$ | $\checkmark$ |  |
| MAIS 3      | 2&3   | 78m2          | 21m2      | 1        | 2         | $\checkmark$ | $\checkmark$ |  |
| MAIS 4      | 3&4   | 117m2         | 46m2      | 3        | 3         | $\checkmark$ | $\checkmark$ |  |