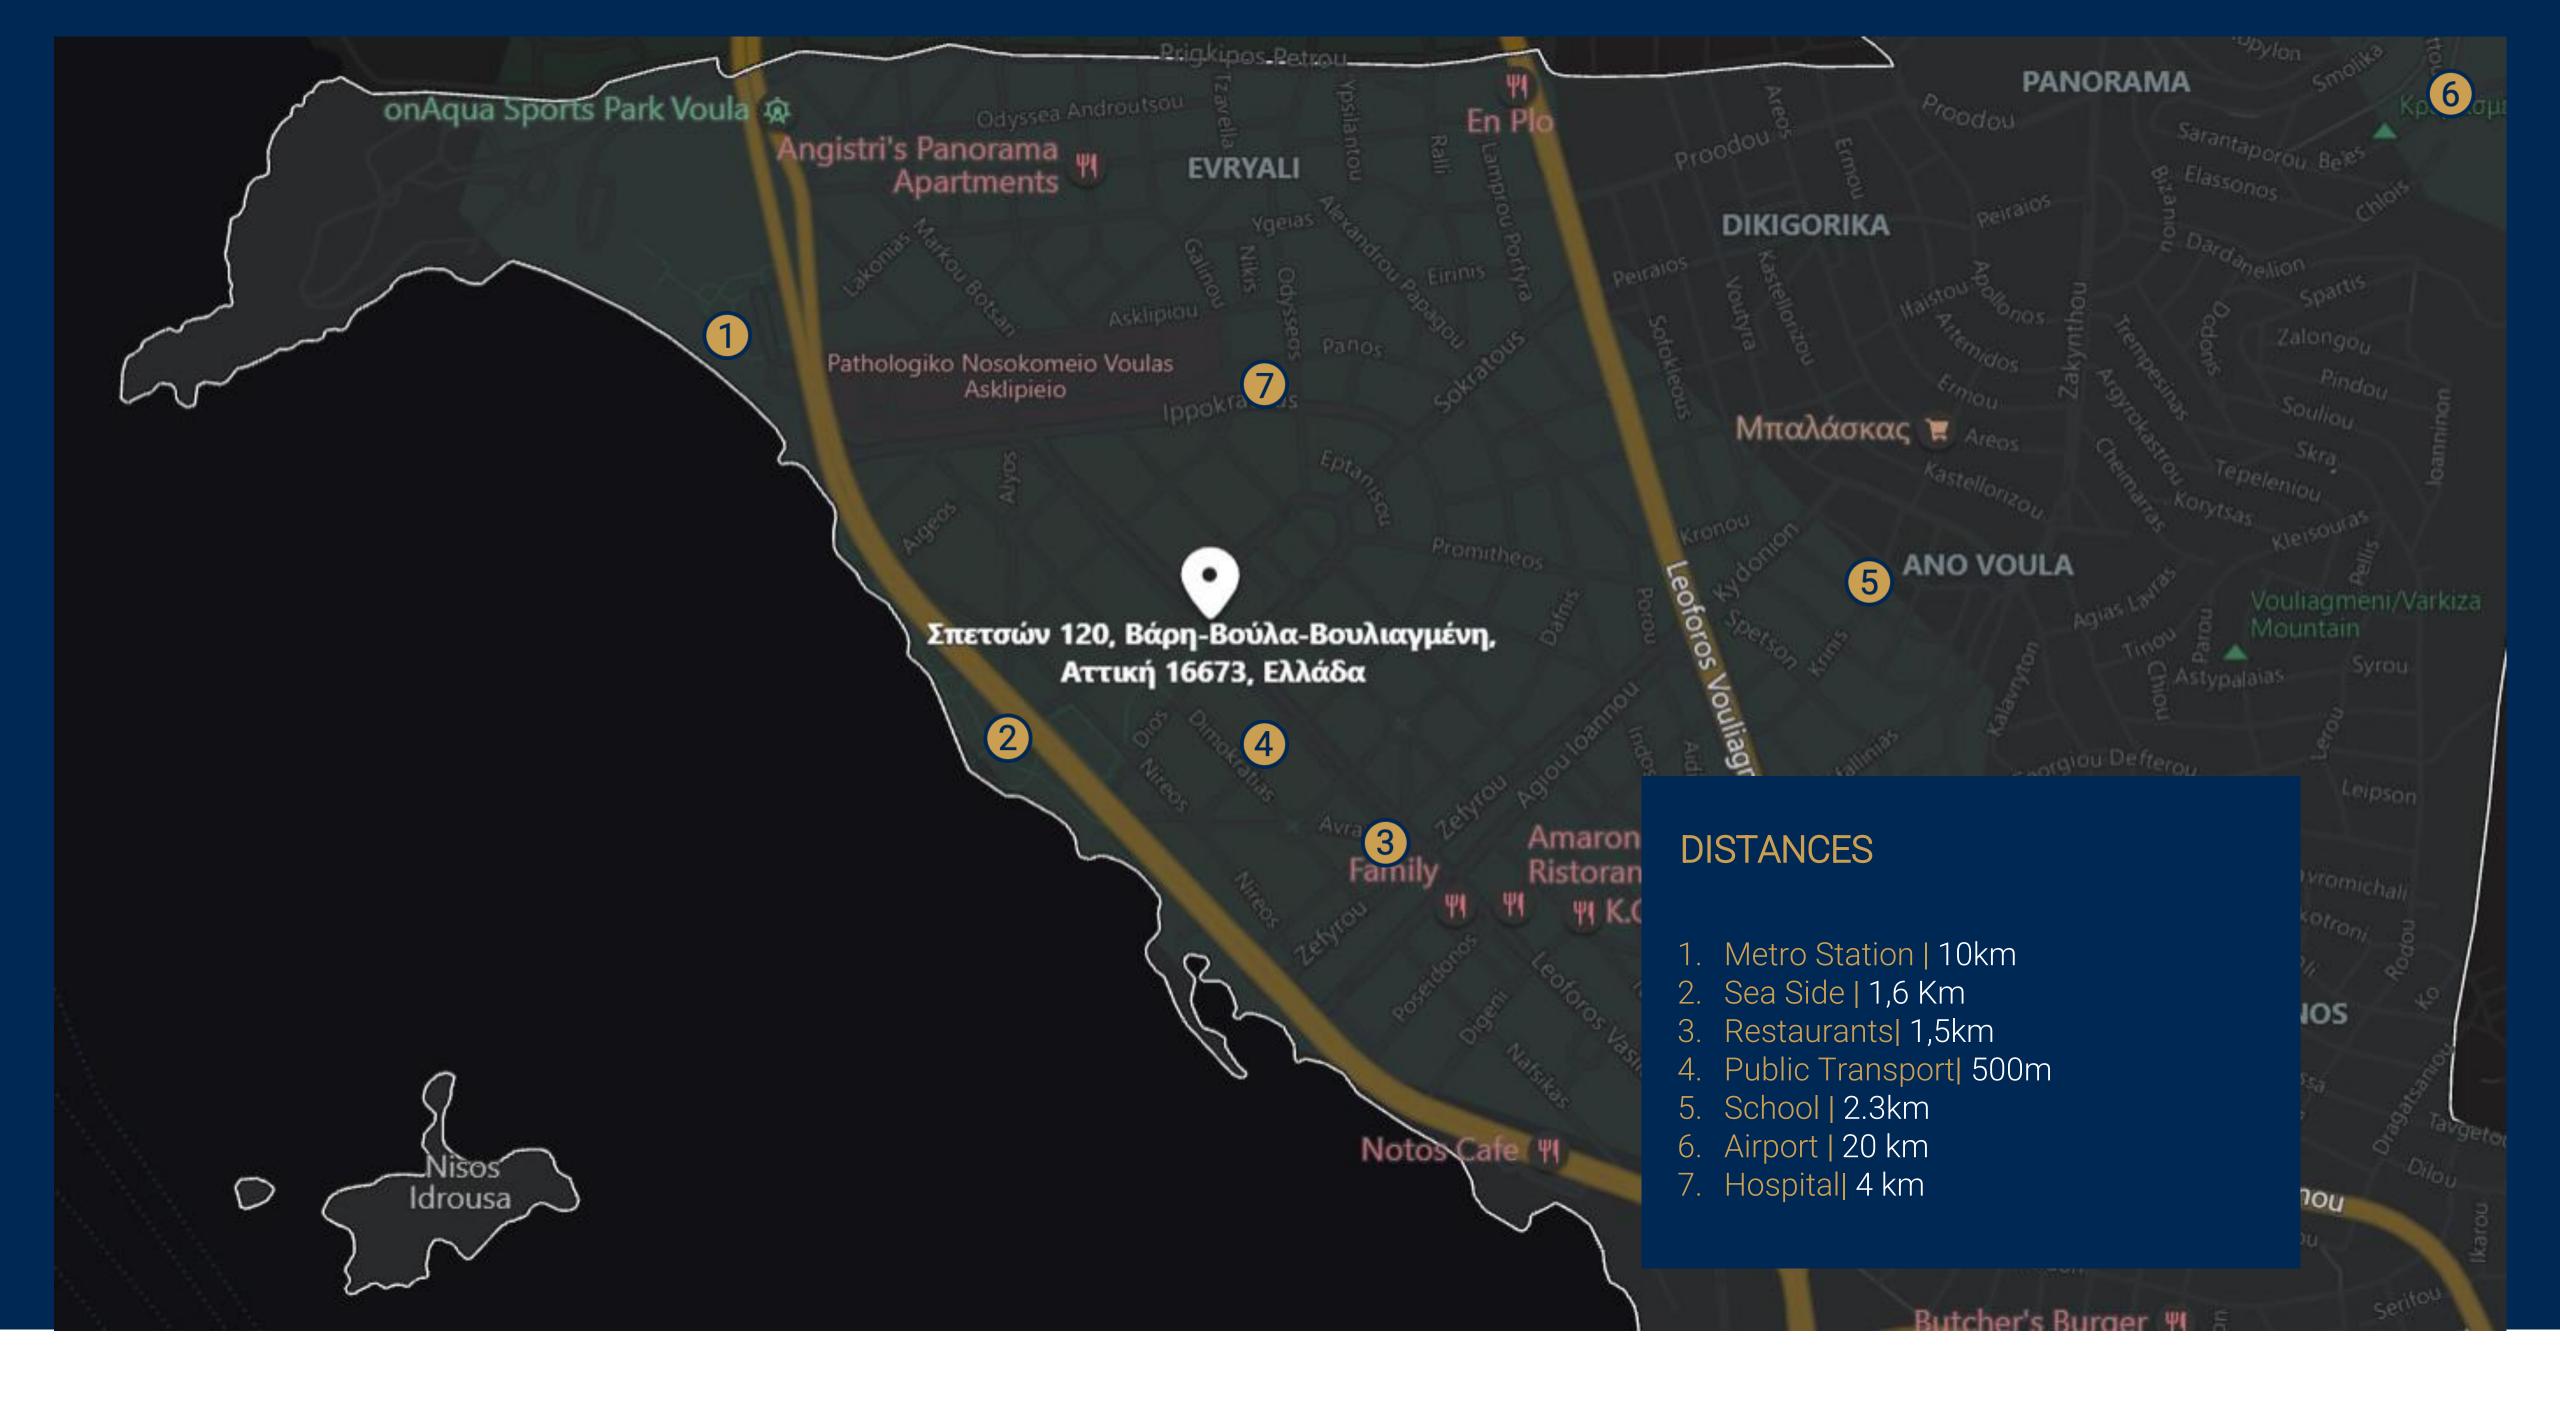

PARKING

YES

YES









# MAIS 1 | LOFT ZERO & FIRST LEVEL



SPETSON Str ZERO LEVEL

### EXCLUSIVE USE BEDROOM • KITCHEN BEDROOL T LIVING ROOM EXCLUSIVE USE EXCLUSIVE USE

COMMON SWIMMINGPOOL



MAIS 1

SPETSON 120, VOULA



S.M 44 + 34 = 78 S.M BALCONIES П 26.5 LEVEL **ZERO & FIRST** PARKING YES STORAGE ROOM 믱 YES BEDROOMS 2

4

SPETSON Str FIRST LEVEL









# MAIS 2 | LOFT FIRST & SECOND LEVEL







SPETSON 120, VOULA





SPETSON Str FIRST LEVEL SPETSON 120, VOULA



SPETSON Str SECOND LEVEL







## MAIS3 | LOFT SECOND & THIRD FLOOR





#### MAIS 3

SPETSON 120, VOULA





SPETSON Str

SECOND LEVEL

SPETSON 120, VOULA



SPETSON Str THIRD LEVEL





# MAIS 4 | LOFT THIRD & FOURTH FLOOR







SPETSON 120, VOULA





SPETSON Str THIRD LEVEL



SPETSON Str FORTH LEVEL