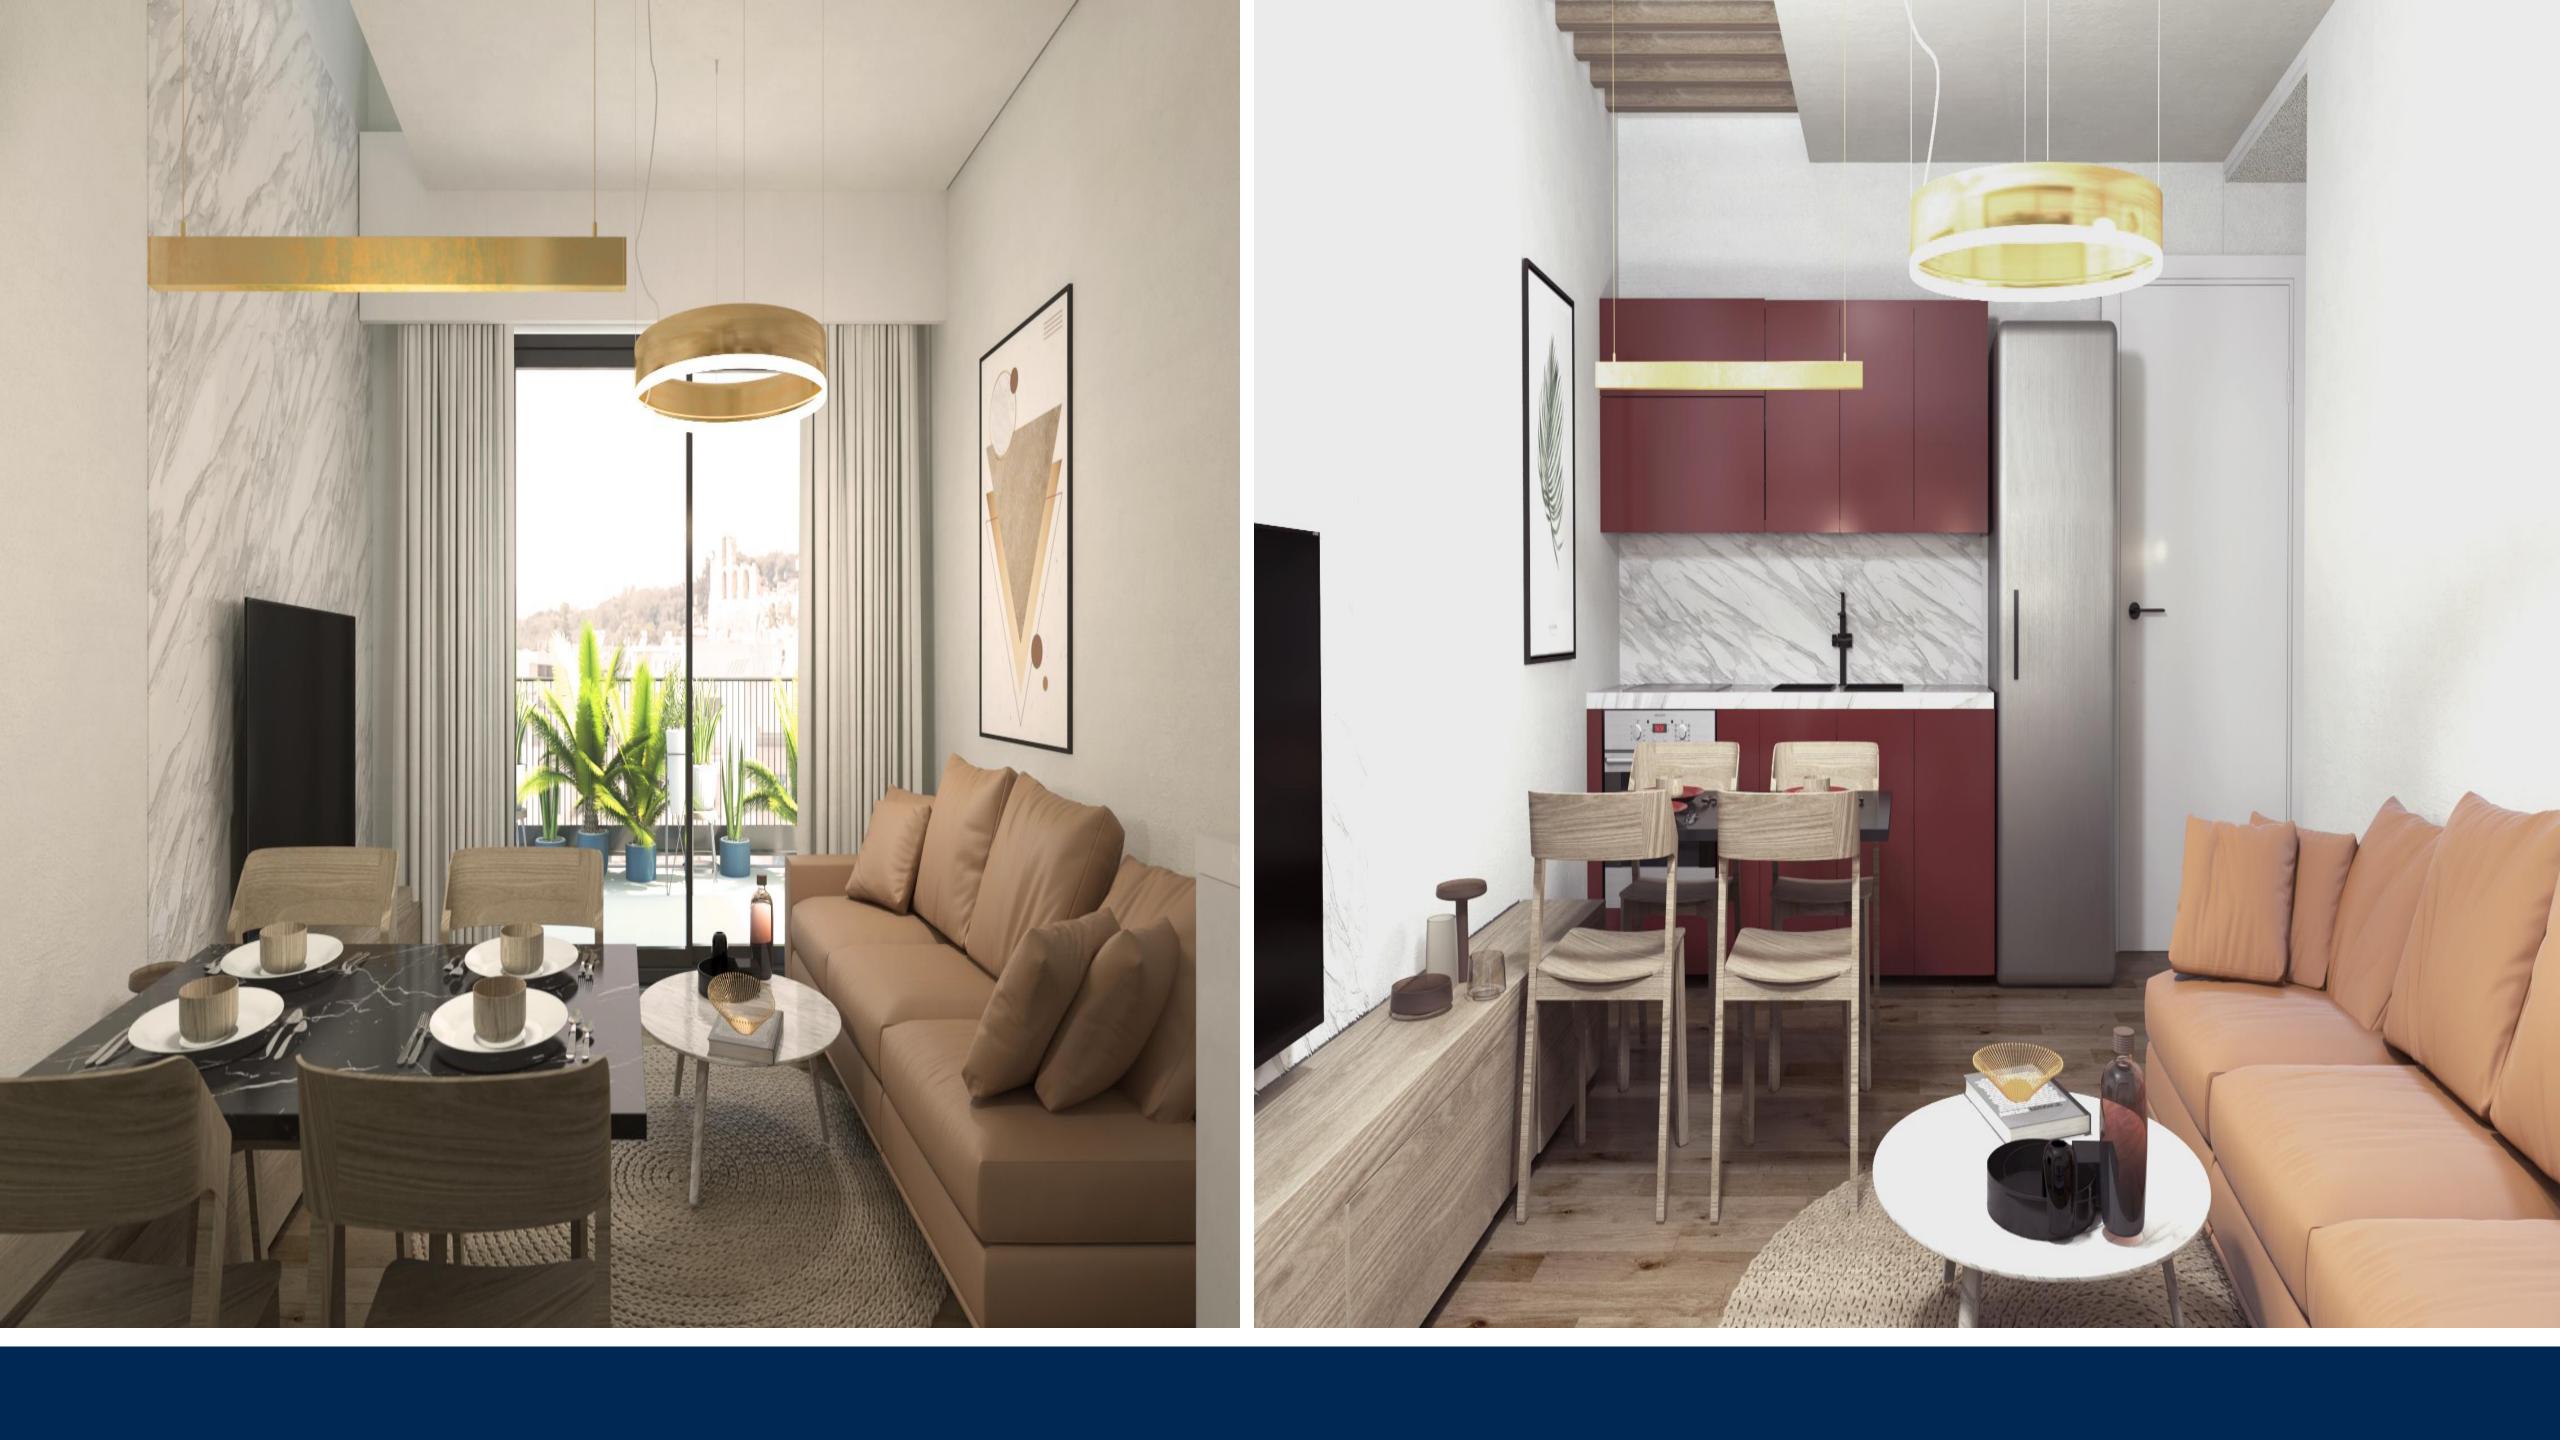

### **Project Description**

The project is located in the southern part of Athens close to the centre of Voula in a quiet residential area. The building extend into four floors offering (three) double – bedroom apartments and (two) three-bedroom apartments with a communal swimming pool based on the ground floor. It's distinct and unique architectural design promotes impression of harmony and balance due to its characteristic composition of cleverly positioned horizontal and vertical structural overlays creating a sense of serenity and calmness.

Energy Efficiency

Heating Heat Pump

Sanitary Ware
Grohe

Kitchens Italian

Photovoltaics On the roof top

Sockets for Charging
Ideal for Electrical Cars

Delivery **3<sup>rd</sup> Quarter 2023** 

|             |       |               |           |          |           | P            |              |  |
|-------------|-------|---------------|-----------|----------|-----------|--------------|--------------|--|
| Unit Number | Level | Internal Area | Balconies | Bedrooms | Bathrooms | Parking      | Storage      |  |
| MAIS 1      | 0&1   | 78m2          | 26,5m2    | 2        | 2         | $\checkmark$ | $\checkmark$ |  |
| 11          | 0     | 76m2          | 28,5m2    | 2        | 1         | $\checkmark$ | $\checkmark$ |  |
| MAIS 2      | 1 & 2 | 106m2         | 53,5m2    | 3        | 2         | $\checkmark$ | $\checkmark$ |  |
| MAIS 3      | 2&3   | 78m2          | 21m2      | 1        | 2         | $\checkmark$ | $\checkmark$ |  |
| MAIS 4      | 3&4   | 117m2         | 46m2      | 3        | 3         | $\checkmark$ | $\checkmark$ |  |