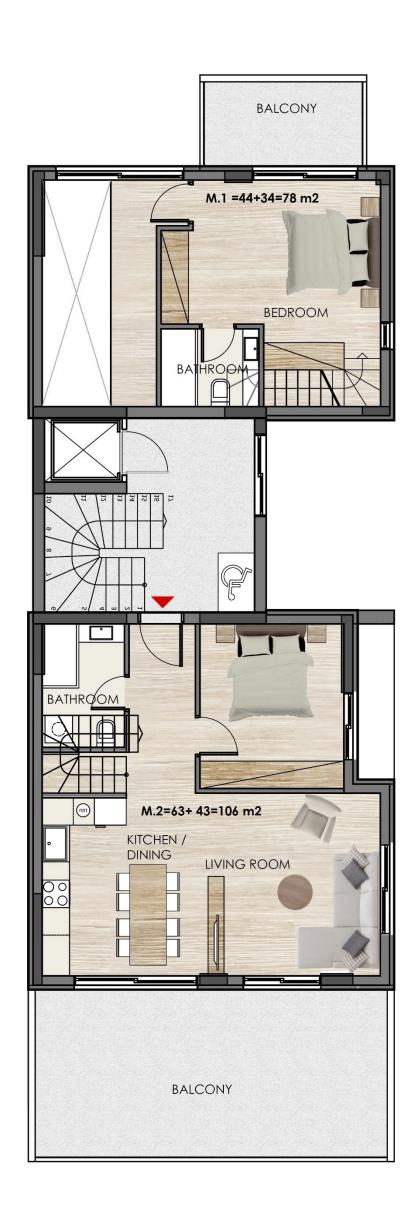

# MAIS 2 | LOFT FIRST & SECOND LEVEL

SPETSON 120, VOULA

SPETSON Str FIRST LEVEL SPETSON 120, VOULA

SPETSON Str SECOND LEVEL

## MAIS3 | LOFT SECOND & THIRD FLOOR

#### MAIS 3

SPETSON 120, VOULA

SPETSON Str

SECOND LEVEL

SPETSON 120, VOULA

SPETSON Str THIRD LEVEL