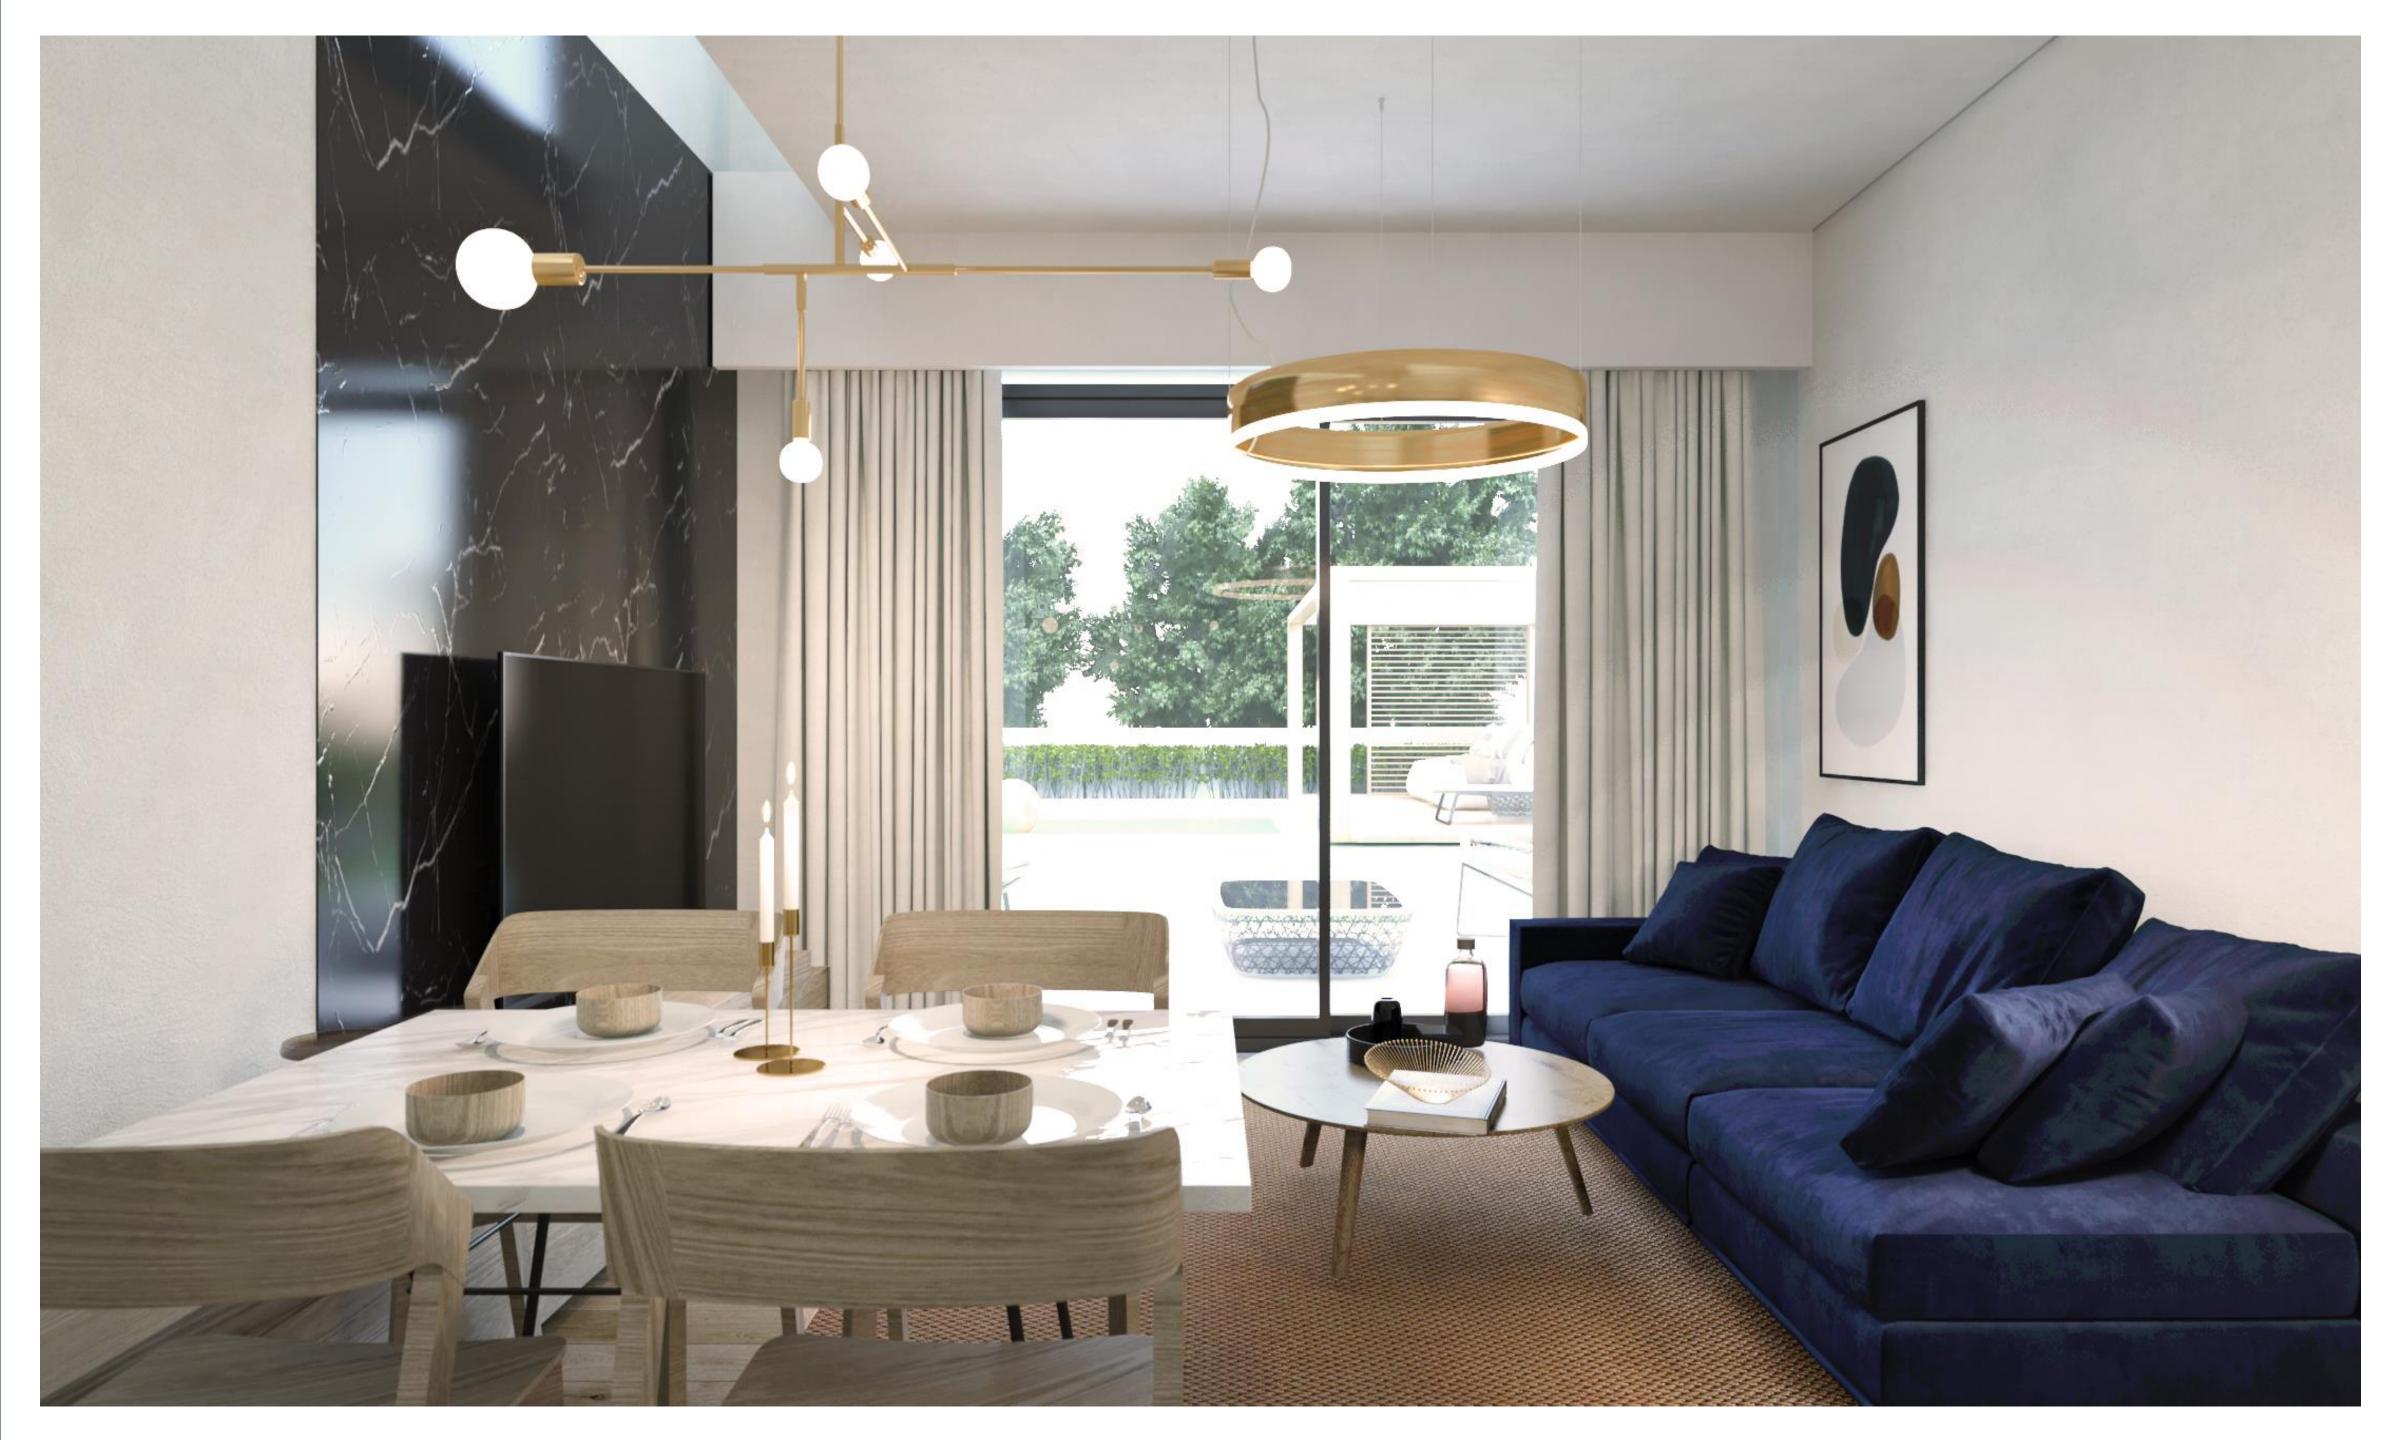

### **Project Description**

The project is located in the southern part of Athens close to the centre of Voula in a quiet residential area. The building extend into four floors offering (three) double – bedroom apartments and (two) three-bedroom apartments with a communal swimming pool based on the ground floor. It's distinct and unique architectural design promotes impression of harmony and balance due to its characteristic composition of cleverly positioned horizontal and vertical structural overlays creating a sense of serenity and calmness.

Energy Efficiency

Heating Heat Pump

Sanitary Ware
Grohe

Kitchens Italian

Photovoltaics On the roof top

Sockets for Charging
Ideal for Electrical Cars

Delivery **3<sup>rd</sup> Quarter 2023** 

|             |       |               |           |          |           | P            |              |  |
|-------------|-------|---------------|-----------|----------|-----------|--------------|--------------|--|
| Unit Number | Level | Internal Area | Balconies | Bedrooms | Bathrooms | Parking      | Storage      |  |
| MAIS 1      | 0&1   | 78m2          | 26,5m2    | 2        | 2         | $\checkmark$ | $\checkmark$ |  |
| 11          | 0     | 76m2          | 28,5m2    | 2        | 1         | $\checkmark$ | $\checkmark$ |  |
| MAIS 2      | 1 & 2 | 106m2         | 53,5m2    | 3        | 2         | $\checkmark$ | $\checkmark$ |  |
| MAIS 3      | 2&3   | 78m2          | 21m2      | 1        | 2         | $\checkmark$ | $\checkmark$ |  |
| MAIS 4      | 3&4   | 117m2         | 46m2      | 3        | 3         | $\checkmark$ | $\checkmark$ |  |