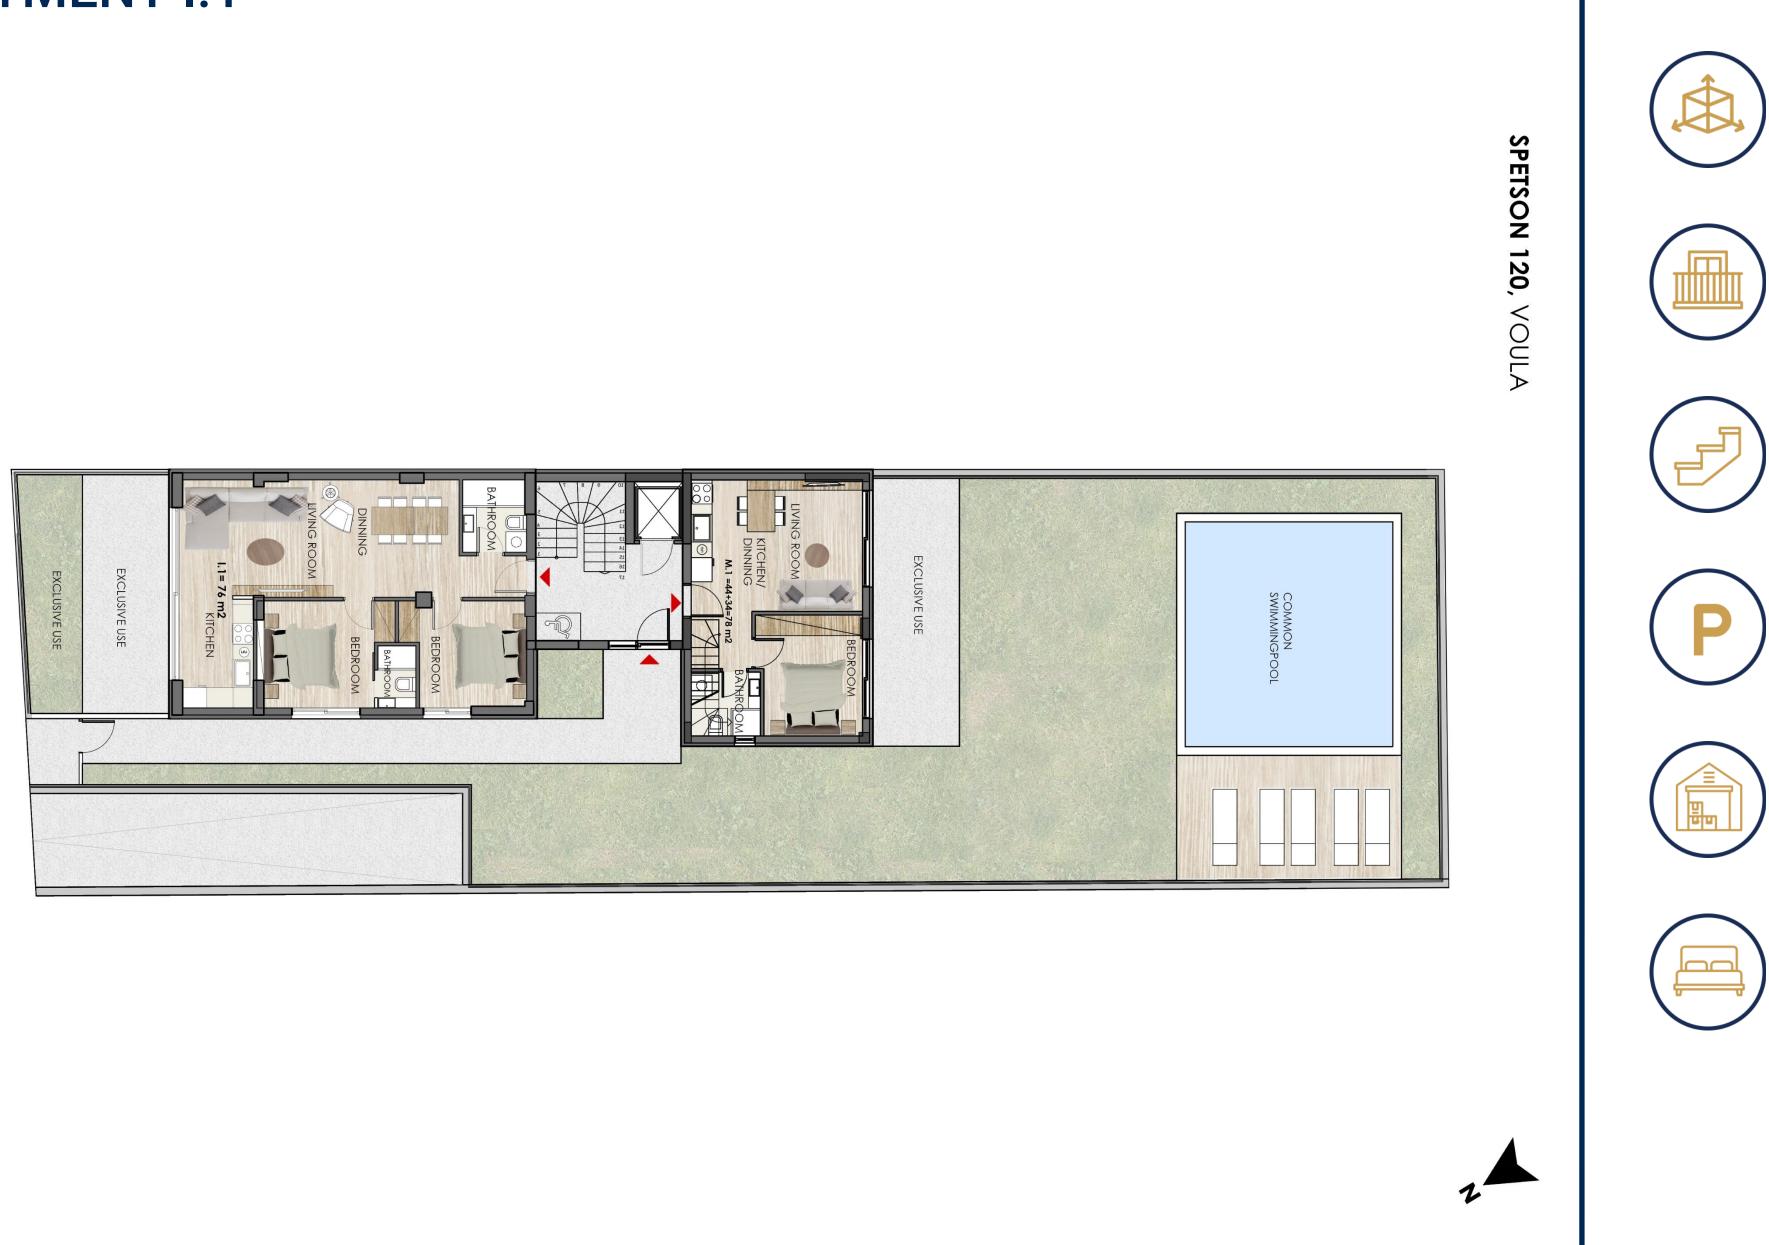

### **APARTMENT I.1**

SPETSON Str ZERO LEVEL

) BEDROOMS 2

S.M BALCONIES 28.5

ZERO LEVEL

STORAGE ROOM

S.M

LEVEL

PARKING

YES

YES