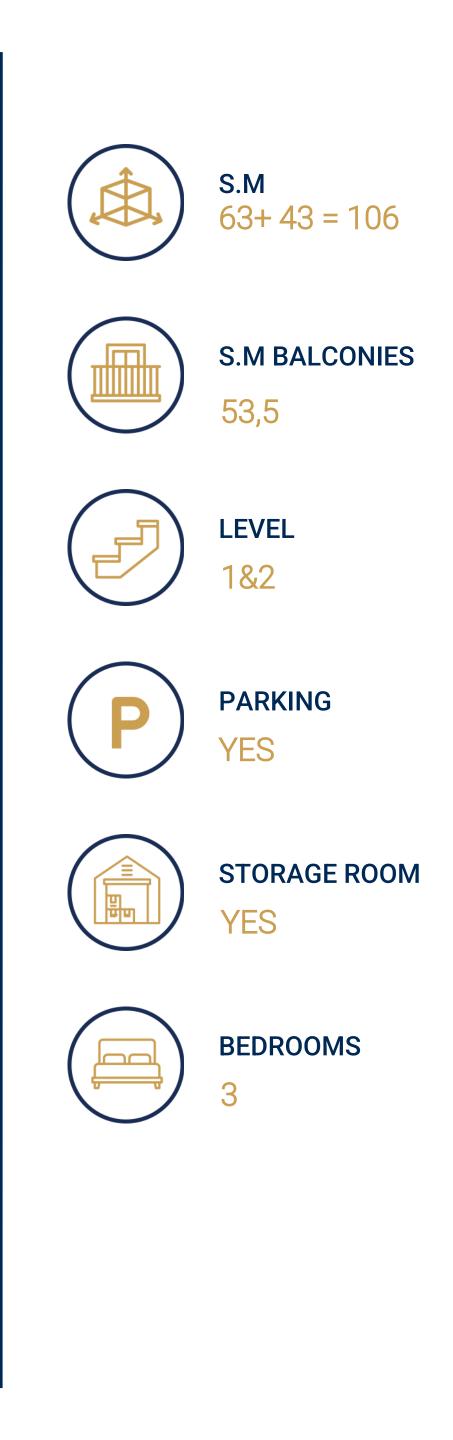

Energy Efficiency

Heating Heat Pump

Sanitary Ware
Grohe

Kitchens Italian

Photovoltaics On the roof top

Sockets for Charging
Ideal for Electrical Cars

Delivery **3<sup>rd</sup> Quarter 2023** 

|             |       |               |           |          |           | P            |              |  |
|-------------|-------|---------------|-----------|----------|-----------|--------------|--------------|--|
| Unit Number | Level | Internal Area | Balconies | Bedrooms | Bathrooms | Parking      | Storage      |  |
| MAIS 1      | 0&1   | 78m2          | 26,5m2    | 2        | 2         | $\checkmark$ | $\checkmark$ |  |
| 11          | 0     | 76m2          | 28,5m2    | 2        | 1         | $\checkmark$ | $\checkmark$ |  |
| MAIS 2      | 1 & 2 | 106m2         | 53,5m2    | 3        | 2         | $\checkmark$ | $\checkmark$ |  |
| MAIS 3      | 2&3   | 78m2          | 21m2      | 1        | 2         | $\checkmark$ | $\checkmark$ |  |
| MAIS 4      | 3&4   | 117m2         | 46m2      | 3        | 3         | $\checkmark$ | $\checkmark$ |  |