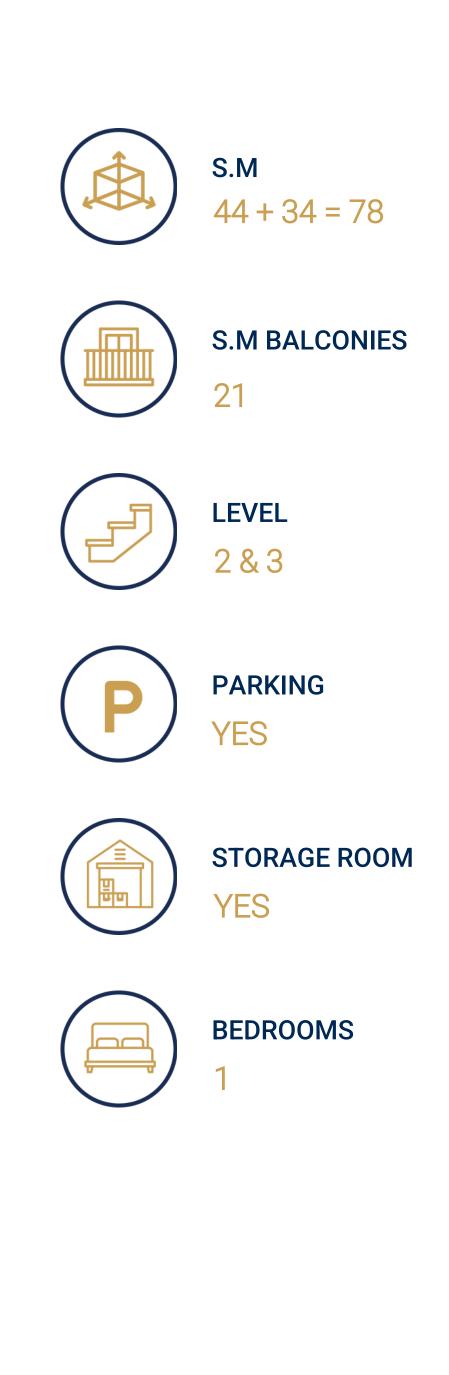

## MAIS3 | LOFT SECOND & THIRD FLOOR

#### MAIS 3

SPETSON 120, VOULA

SPETSON Str

SECOND LEVEL

SPETSON 120, VOULA

SPETSON Str THIRD LEVEL