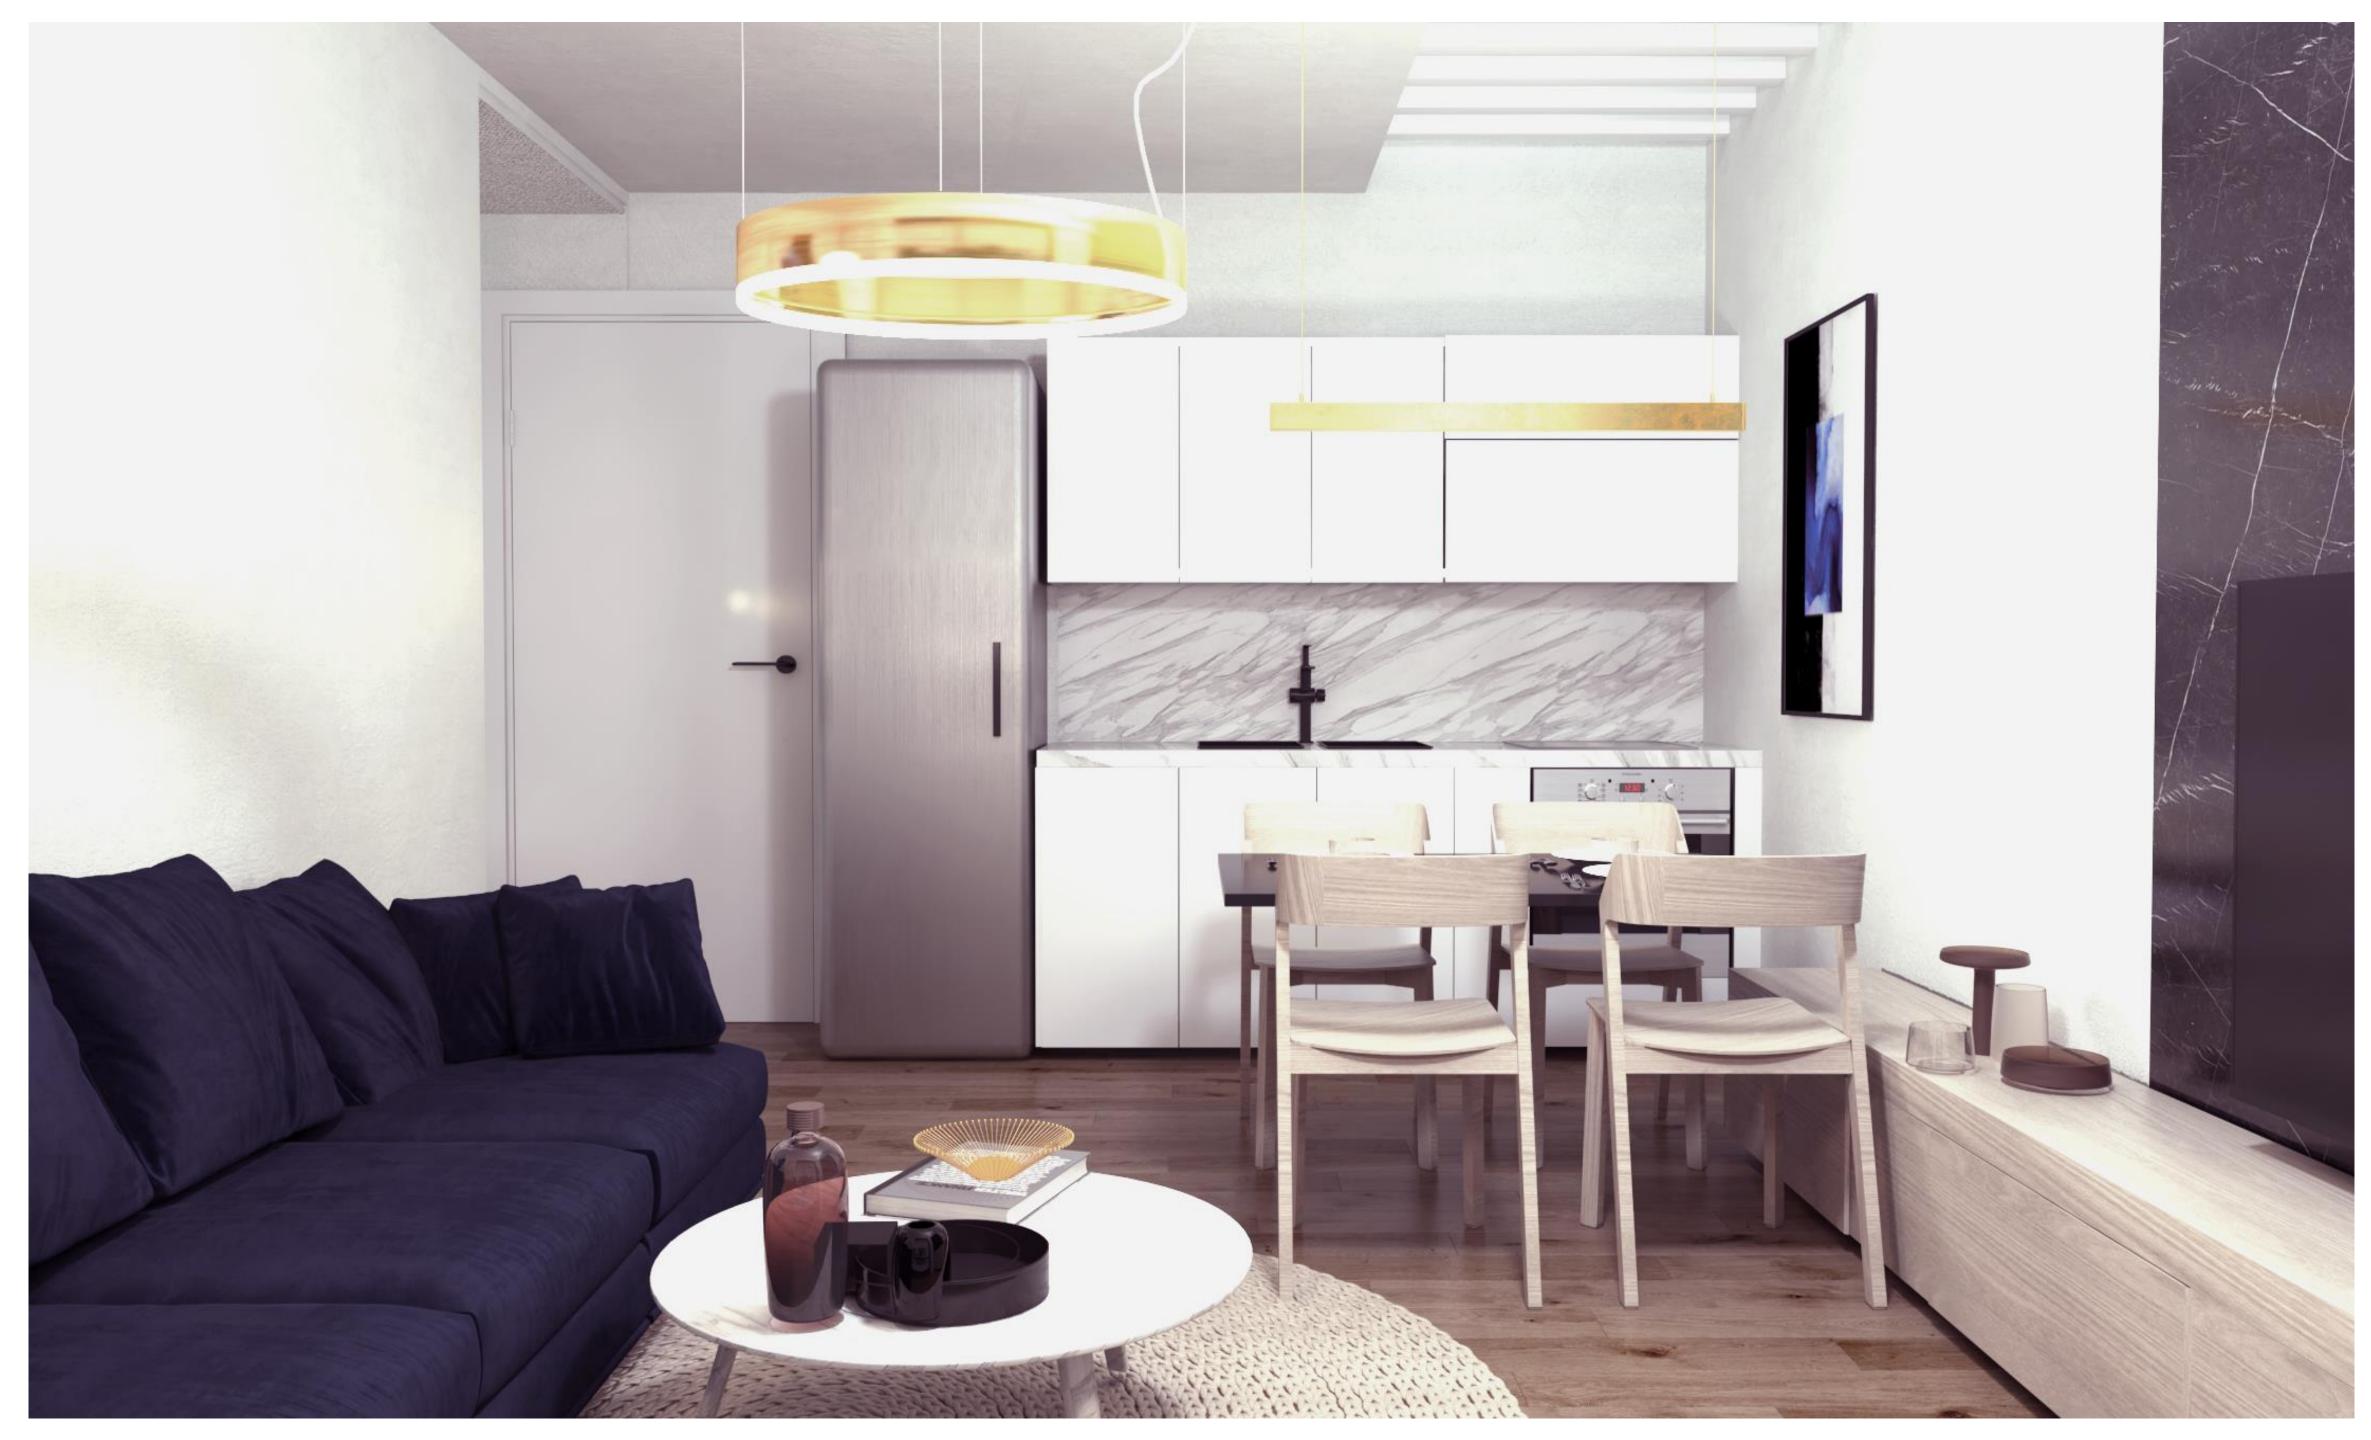

### **Project Description**

The project is located in the southern part of Athens close to the centre of Voula in a quiet residential area. The building extend into four floors offering (three) double – bedroom apartments and (two) three-bedroom apartments with a communal swimming pool based on the ground floor. It's distinct and unique architectural design promotes impression of harmony and balance due to its characteristic composition of cleverly positioned horizontal and vertical structural overlays creating a sense of serenity and calmness.

Energy Efficiency

Heating Heat Pump

Sanitary Ware
Grohe

Kitchens Italian

Photovoltaics On the roof top

Sockets for Charging
Ideal for Electrical Cars

Delivery **3<sup>rd</sup> Quarter 2023** 

|             |       |               |           |          |           | P            |              |  |
|-------------|-------|---------------|-----------|----------|-----------|--------------|--------------|--|
| Unit Number | Level | Internal Area | Balconies | Bedrooms | Bathrooms | Parking      | Storage      |  |
| MAIS 1      | 0&1   | 78m2          | 26,5m2    | 2        | 2         | $\checkmark$ | $\checkmark$ |  |
| 11          | 0     | 76m2          | 28,5m2    | 2        | 1         | $\checkmark$ | $\checkmark$ |  |
| MAIS 2      | 1 & 2 | 106m2         | 53,5m2    | 3        | 2         | $\checkmark$ | $\checkmark$ |  |
| MAIS 3      | 2&3   | 78m2          | 21m2      | 1        | 2         | $\checkmark$ | $\checkmark$ |  |
| MAIS 4      | 3&4   | 117m2         | 46m2      | 3        | 3         | $\checkmark$ | $\checkmark$ |  |