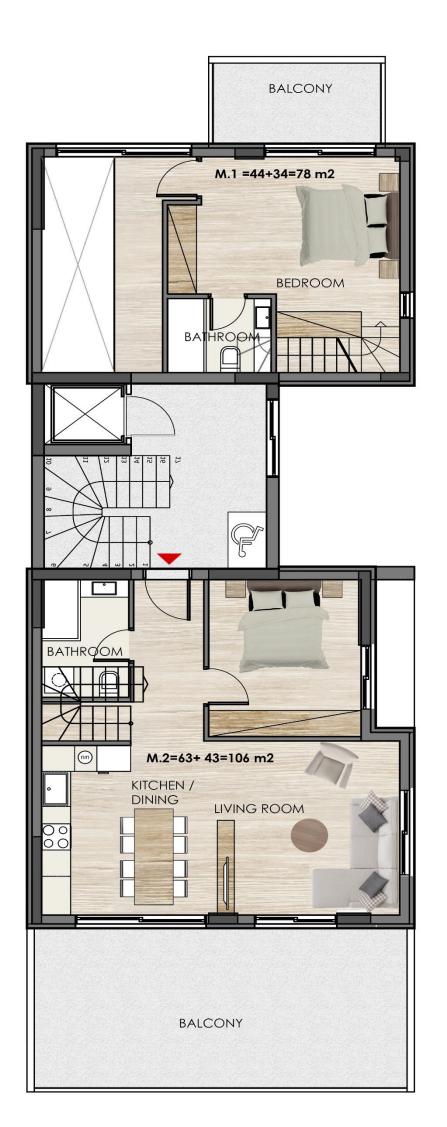

# MAIS 2 | LOFT FIRST & SECOND LEVEL

SPETSON 120, VOULA

SPETSON Str FIRST LEVEL SPETSON 120, VOULA

SPETSON Str SECOND LEVEL