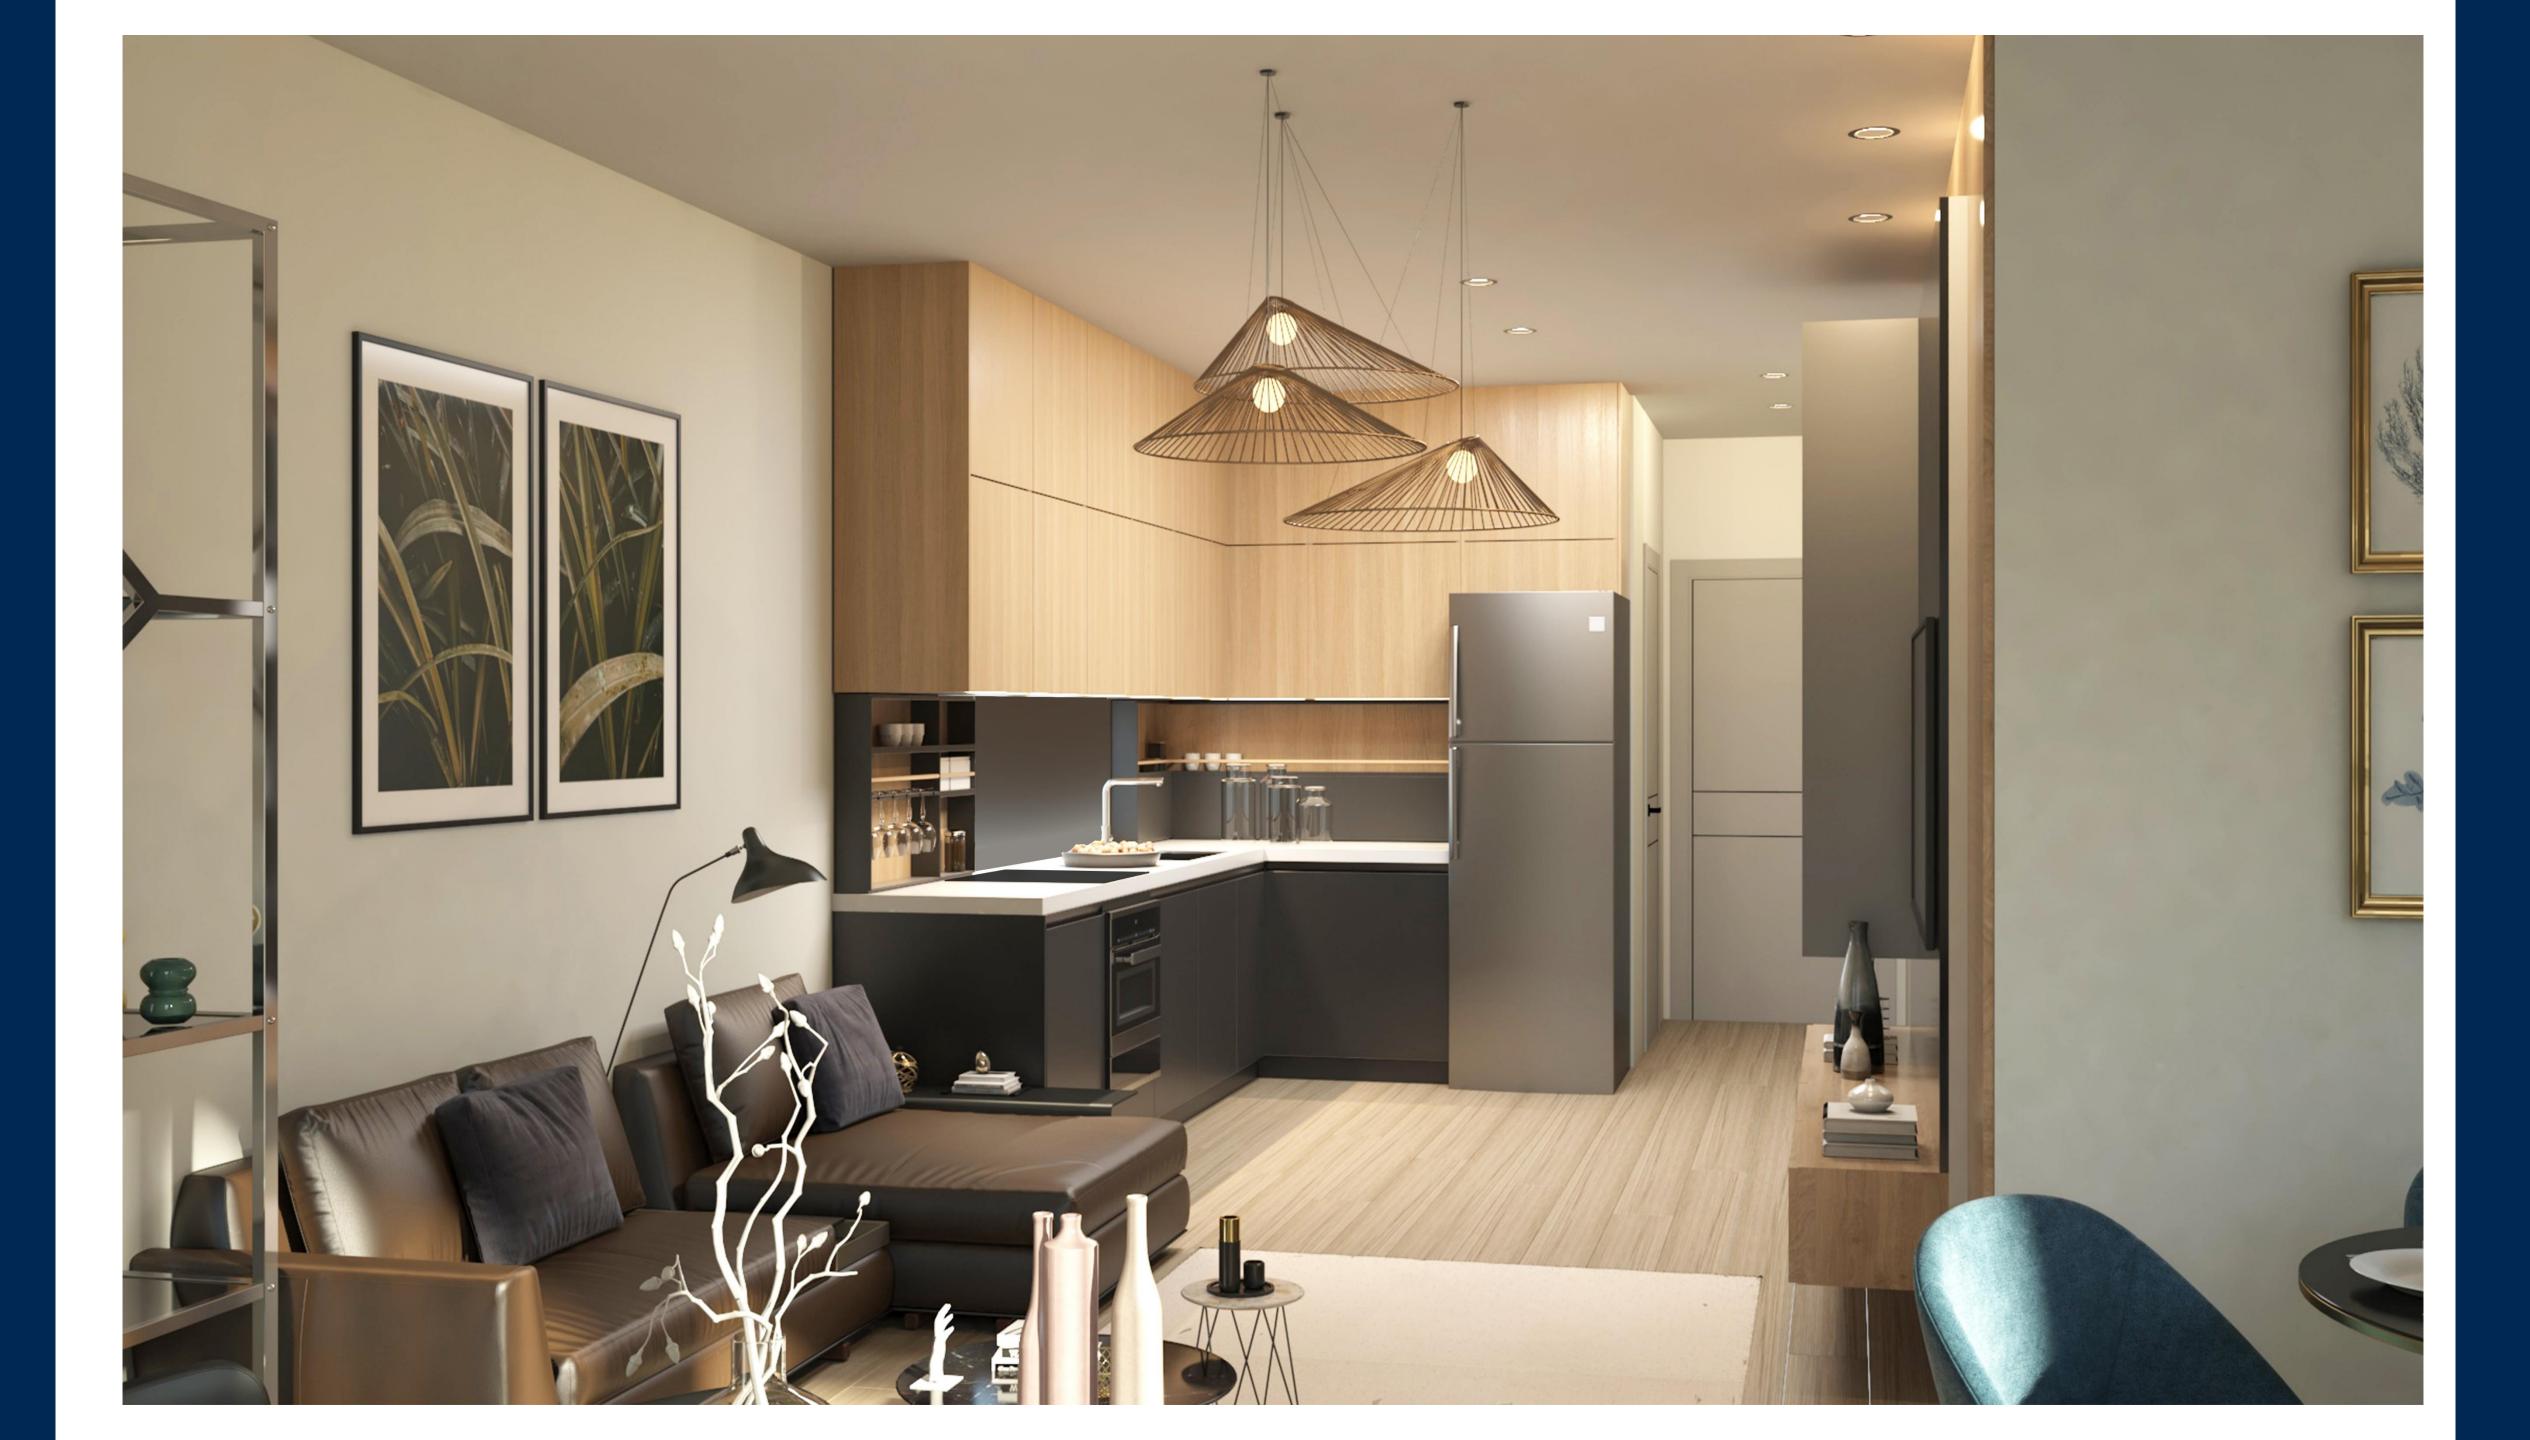

### **Project Description**

The project is located in the southern part of Athens close to the centre of Voula in a quiet residential area. The building extend into four floors offering (three) double – bedroom apartments and (two) three-bedroom apartments with a communal swimming pool based on the ground floor. It's distinct and unique architectural design promotes impression of harmony and balance due to its characteristic composition of cleverly positioned horizontal and vertical structural overlays creating a sense of serenity and calmness.

Energy Efficiency

Heating Heat Pump

Sanitary Ware
Grohe

Kitchens Italian

Photovoltaics On the roof top

Sockets for Charging
Ideal for Electrical Cars

Delivery **3<sup>rd</sup> Quarter 2023** 

|             |       |               |           |          |           | P            |              |  |
|-------------|-------|---------------|-----------|----------|-----------|--------------|--------------|--|
| Unit Number | Level | Internal Area | Balconies | Bedrooms | Bathrooms | Parking      | Storage      |  |
| MAIS 1      | 0&1   | 78m2          | 26,5m2    | 2        | 2         | $\checkmark$ | $\checkmark$ |  |
| 11          | 0     | 76m2          | 28,5m2    | 2        | 1         | $\checkmark$ | $\checkmark$ |  |
| MAIS 2      | 1 & 2 | 106m2         | 53,5m2    | 3        | 2         | $\checkmark$ | $\checkmark$ |  |
| MAIS 3      | 2&3   | 78m2          | 21m2      | 1        | 2         | $\checkmark$ | $\checkmark$ |  |
| MAIS 4      | 3&4   | 117m2         | 46m2      | 3        | 3         | $\checkmark$ | $\checkmark$ |  |